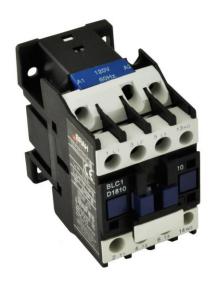

## **PRODUCT DATA SHEET**

CONTACTORS
PART NO. BLC1D1810

<u>PART NUMBER – BLC1D1810</u>: BRAH Electric, aftermarket direct replacement contactors for Telemecanique LC1D1810, TeSys D Series, type LC1D, 3P, 3PH, 32A, 600V, complete with 110/120V AC coil voltage max 10 hp, 1 N/O auxiliary contact, AC magnetic contactor, suitable for use with LC1-D series motor control systems.

#### MATERIAL

MOLDED PLASTIC CASE

N/A

DO NOT SCALE DRAWING

MAGNETIC CONTACTOR

|           | SIZE | DWG. 1 | BLC1D1810       |              | AREV. |
|-----------|------|--------|-----------------|--------------|-------|
| SCALE:1:3 |      | E:1:3  | WFIGHT: 3.2 LBS | SHEET 1 OF 1 |       |