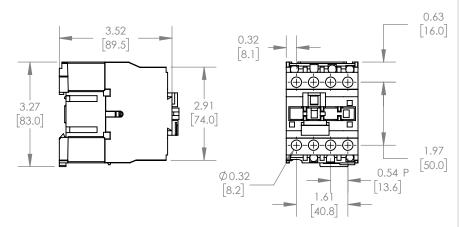

#### UNLESS OTHERWISE NOTED

ALL DIMENSIONS ARE IN INCHES METRIC UNITS ARE DISPLAYED BENEATH IN [ MM. ]

#### MATERIAL

MOLDED PLASTIC CASE

N/A

DO NOT SCALE DRAWING

MAGNETIC CONTACTOR

|           | SIZE | DWG. 1 | BLC1D1810       |              | AREV. |
|-----------|------|--------|-----------------|--------------|-------|
| SCALE:1:3 |      | E:1:3  | WFIGHT: 3.2 LBS | SHEET 1 OF 1 |       |