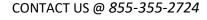

## **PRODUCT DATA SHEET**

CONTACTORS
PART NO. BLC1D1810

<u>PART NUMBER – BLC1D1810</u>: BRAH Electric, aftermarket direct replacement contactors for Telemecanique LC1D1810, TeSys D Series, type LC1D, 3P, 3PH, 32A, 600V, complete with 110/120V AC coil voltage max 10 hp, 1 N/O auxiliary contact, AC magnetic contactor, suitable for use with LC1-D series motor control systems.

## **PRODUCT SPECIFICATIONS**

| Manufacturer     | BRAH Electric |
|------------------|---------------|
| Sub-Category     | Contactors    |
| Family           | TeSys D       |
| Type             | BLC1D         |
| Phase            | 3             |
| Poles            | 3             |
| Voltage          | 600           |
| Amperage         | 32            |
| Coil Voltage Max | 10 (HP)       |

# WWW.BRAHELECTRIC.COM, 855-355-2724

\*NOTE: BRAH ELECTRIC CONTACTOR BLC1D1810 IS AN AFTERMARKET DIRECT REPLACEMENT FOR LC1D1810, SERIES. SUITABLE FOR USE WITH LC1-DSERIES MOTOR CONTROL SYSTEMS.