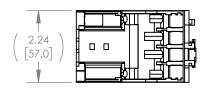

#### UNLESS OTHERWISE NOTED

ALL DIMENSIONS ARE IN INCHES METRIC UNITS ARE DISPLAYED BENEATH IN [ MM. ]

#### MATERIAL

MOLDED PLASTIC CASE

N/A

DO NOT SCALE DRAWING

MAGNETIC CONTACTOR

|           | SIZE | DWG. 1 | BLC1D1810       |              | AREV. |
|-----------|------|--------|-----------------|--------------|-------|
| SCALE:1:3 |      | E:1:3  | WFIGHT: 3.2 LBS | SHEET 1 OF 1 |       |