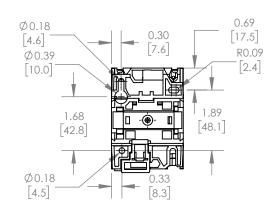

#### UNLESS OTHERWISE NOTED

ALL DIMENSIONS ARE IN INCHES METRIC UNITS ARE DISPLAYED BENEATH IN [ MM. ]

#### MATERIAL

MOLDED PLASTIC CASE

N/A

DO NOT SCALE DRAWING

MAGNETIC CONTACTOR

|           | SIZE | DWG. 1 | BLC1D1810       |              | AREV. |
|-----------|------|--------|-----------------|--------------|-------|
| SCALE:1:3 |      | E:1:3  | WFIGHT: 3.2 LBS | SHEET 1 OF 1 |       |