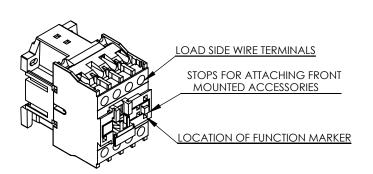

## **PRODUCT DATA SHEET**

CONTACTORS
PART NO. BLC1D1810

<u>PART NUMBER – BLC1D1810</u>: BRAH Electric, aftermarket direct replacement contactors for Telemecanique LC1D1810, TeSys D Series, type LC1D, 3P, 3PH, 32A, 600V, complete with 110/120V AC coil voltage max 10 hp, 1 N/O auxiliary contact, AC magnetic contactor, suitable for use with LC1-D series motor control systems.

#### MATERIAL

MOLDED PLASTIC CASE

N/A

DO NOT SCALE DRAWING

MAGNETIC CONTACTOR

|           | SIZE | DWG. 1 | BLC1D1810       |              | AREV. |
|-----------|------|--------|-----------------|--------------|-------|
| SCALE:1:3 |      | E:1:3  | WFIGHT: 3.2 LBS | SHEET 1 OF 1 |       |