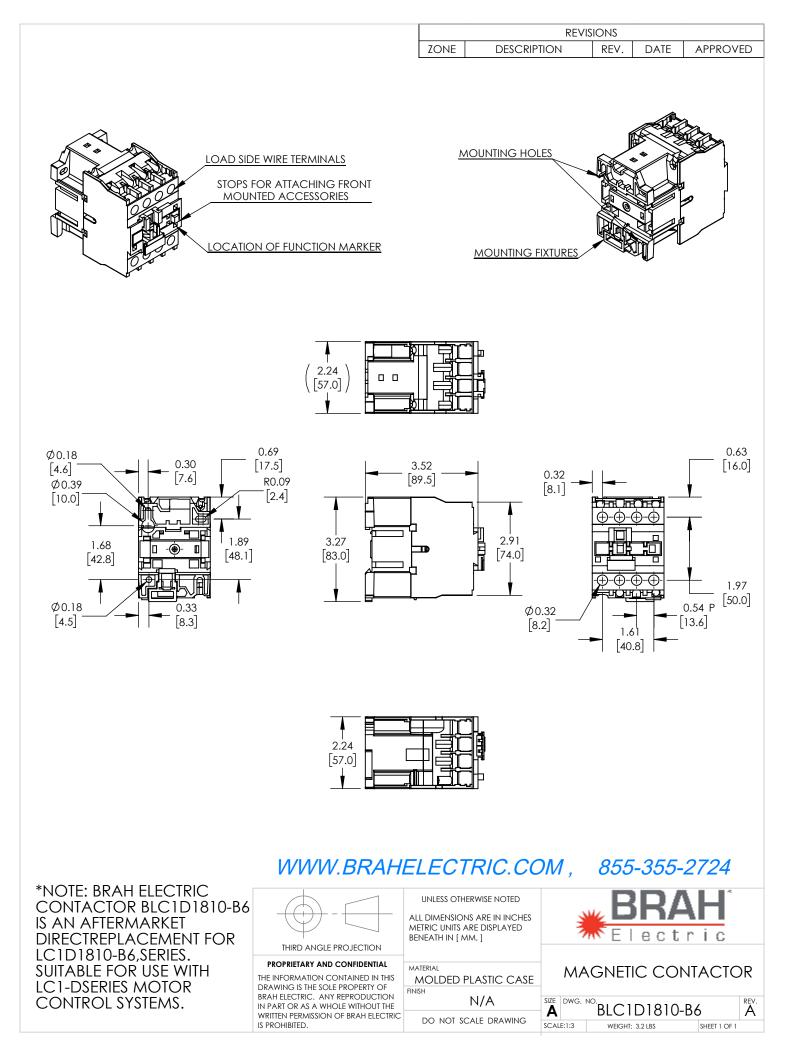

## **PRODUCT DATA SHEET**

**PART NUMBER – BLC1D1810-B6**: BRAH Electric, aftermarket direct replacement contactors for Telemecanique LC1D1810-B6, TeSys D Series, type LC1D, 3P, 3PH, 32A, 600V, complete with 24V AC coil voltage max 10 hp, 1 N/O auxiliary contact, AC magnetic contactor, suitable for use with LC1-D series motor control systems.

## **PRODUCT SPECIFICATIONS**

Manufacturer **BRAH Electric** Sub-Category Contactors Family TeSys D Type BLC1D 3 Phase Poles 3 600 Voltage Amperage 32 **Coil Voltage Max** 10 (HP)

CONTACTORS PART NO. BLC1D1810-B6