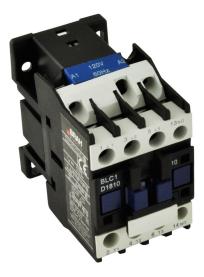

## **PRODUCT DATA SHEET**

**PART NUMBER – BLC1D1810-B6**: BRAH Electric, aftermarket direct replacement contactors for Telemecanique LC1D1810-B6, TeSys D Series, type LC1D, 3P, 3PH, 32A, 600V, complete with 24V AC coil voltage max 10 hp, 1 N/O auxiliary contact, AC magnetic contactor, suitable for use with LC1-D series motor control systems.

## **PRODUCT SPECIFICATIONS**

Manufacturer **BRAH Electric** Sub-Category Contactors Family TeSys D Type BLC1D 3 Phase Poles 3 600 Voltage Amperage 32 **Coil Voltage Max** 10 (HP)

CONTACTORS PART NO. BLC1D1810-B6