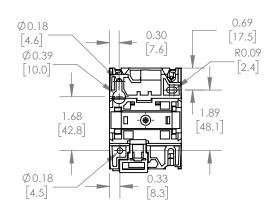

#### UNLESS OTHERWISE NOTED

ALL DIMENSIONS ARE IN INCHES METRIC UNITS ARE DISPLAYED BENEATH IN [ MM. ]