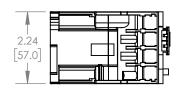

#### UNLESS OTHERWISE NOTED

ALL DIMENSIONS ARE IN INCHES METRIC UNITS ARE DISPLAYED BENEATH IN [ MM. ]