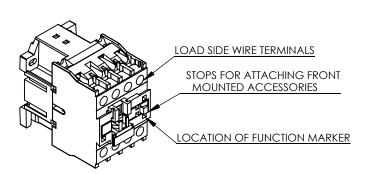

## **PRODUCT DATA SHEET**

MAGNETIC CONTACTOR PART NO. BLC1D2510

PART NUMBER – BLC1D2510: BRAH Electric, aftermarket direct replacement contactors for Telemecanique LC1D2510, TeSys D Series, type LC1D, 3P, 3PH, 40A, 600V, 7.5HP @ 240V, 15HP @ 480V, 20HP @ 600V, complete with 110/120V AC coil, and 1 N/O auxiliary contact, AC magnetic contactor, suitable for use with LC1-D series motor control systems

## **PRODUCT SPECIFICATIONS**

| TYPE             | VALUE (UNITS) | NOTES  | COMMENTS |
|------------------|---------------|--------|----------|
| PHASE            | 3             |        |          |
| POLES            | 3             |        |          |
| VOLTAGE          | 600 (VAC)     |        |          |
| AMPERAGE         | 40 (A)        |        |          |
| COIL VOLTAGE MIN | 110 (V)       |        |          |
| COIL VOLTAGE MAX | 120 (V)       |        |          |
| MIN HP. RATING   | 7.5 (HP)      | @ 240V |          |
| MAX HP RATING    | 20 (HP)       | @ 600V |          |