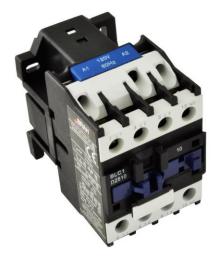

## **PRODUCT DATA SHEET**

MAGNETIC CONTACTOR PART NO. BLC1D2510

PART NUMBER – BLC1D2510: BRAH Electric, aftermarket direct replacement contactors for Telemecanique LC1D2510, TeSys D Series, type LC1D, 3P, 3PH, 40A, 600V, 7.5HP @ 240V, 15HP @ 480V, 20HP @ 600V, complete with 110/120V AC coil, and 1 N/O auxiliary contact, AC magnetic contactor, suitable for use with LC1-D series motor control systems

# WWW.BRAHELECTRIC.COM, 855-355-2724

\*NOTE: BRAH ELECTRIC CONTACTOR BLC1D2510 IS AN AFTERMARKET DIRECT REPLACEMENT FOR LC1D2510, SERIES. SUITABLE FOR USE WITH LC1-DSERIES MOTOR CONTROL SYSTEMS.