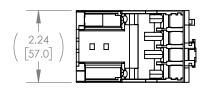

#### UNLESS OTHERWISE NOTED

ALL DIMENSIONS ARE IN INCHES METRIC UNITS ARE DISPLAYED BENEATH IN [ MM. ]

#### MATERIAL

MOLDED PLASTIC CASE

N/A

DO NOT SCALE DRAWING

MAGNETIC CONTACTOR

SCALE:1:3 WEIGHT: 3.2 LBS SHEET 1 OF 1