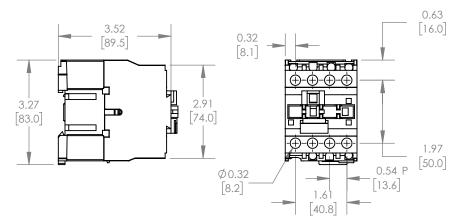

#### UNLESS OTHERWISE NOTED

ALL DIMENSIONS ARE IN INCHES METRIC UNITS ARE DISPLAYED BENEATH IN [ MM. ]