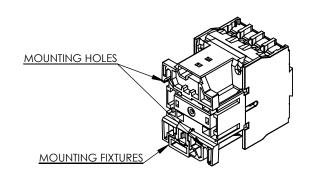

#### MATERIAL

MOLDED PLASTIC CASE

N/A

DO NOT SCALE DRAWING

MAGNETIC CONTACTOR

SCALE:1:3 WEIGHT: 3.2 LBS SHEET 1 OF 1