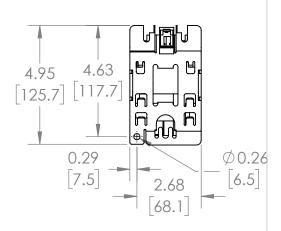

#### UNLESS OTHERWISE NOTED

ALL DIMENSIONS ARE IN INCHES METRIC UNITS ARE DISPLAYED BENEATH IN [ MM. ]

## MATERIAL MOLDED PLASTIC CASE

FINISH

DO NOT SCALE DRAWING

N/A

MAGNETIC CONTACTOR

SZALE:1:4 WEIGHT: 3.2 LBS SHEET 1 OF 1