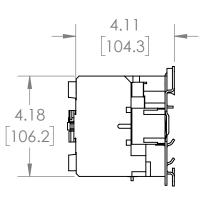

#### UNLESS OTHERWISE NOTED

ALL DIMENSIONS ARE IN INCHES METRIC UNITS ARE DISPLAYED BENEATH IN [ MM. ]

## MATERIAL MOLDED PLASTIC CASE

FINISH

DO NOT SCALE DRAWING

N/A

MAGNETIC CONTACTOR

SZALE:1:4 WEIGHT: 3.2 LBS SHEET 1 OF 1