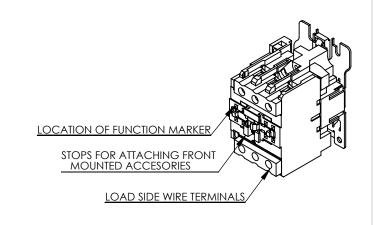

## **PRODUCT DATA SHEET**

MAGNETIC CONTACTOR PART NO. BLC1D40

PART NUMBER – BLC1D40: BRAH Electric, aftermarket direct replacement contactors for Telemecanique LC1D40, TeSys D Series, type BLC1, 3P, 3PH, 40A, 600V, 10HP @ 240V, 30HP @ 480V, 30HP @ 600V, complete with 110/120V AC coil, and 1 N/O - 1 N/C auxiliary contact, AC magnetic contactor, suitable for use with LC1-D series motor control systems

### **PRODUCT SPECIFICATIONS**

| TYPE             | VALUE (UNITS) | NOTES  | COMMENTS |
|------------------|---------------|--------|----------|
| PHASE            | 3             |        |          |
| POLES            | 3             |        |          |
| VOLTAGE          | 600 (VAC)     |        |          |
| AMPERAGE         | 40 (A)        |        |          |
| COIL VOLTAGE MIN | 110 (V)       |        |          |
| COIL VOLTAGE MAX | 120 (V)       |        |          |
| MIN HP. RATING   | 10 (HP)       | @ 240V |          |
| MAX HP RATING    | 30 (HP)       | @ 600V |          |