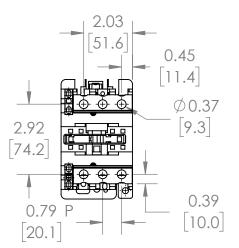

#### UNLESS OTHERWISE NOTED

ALL DIMENSIONS ARE IN INCHES METRIC UNITS ARE DISPLAYED BENEATH IN [ MM. ]

## MATERIAL MOLDED PLASTIC CASE

FINISH

DO NOT SCALE DRAWING

N/A

MAGNETIC CONTACTOR

SZALE:1:4 WEIGHT: 3.2 LBS SHEET 1 OF 1