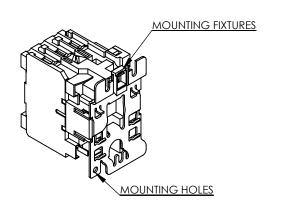

## **PRODUCT DATA SHEET**

MAGNETIC CONTACTOR PART NO. BLC1D40

PART NUMBER – BLC1D40: BRAH Electric, aftermarket direct replacement contactors for Telemecanique LC1D40, TeSys D Series, type BLC1, 3P, 3PH, 40A, 600V, 10HP @ 240V, 30HP @ 480V, 30HP @ 600V, complete with 110/120V AC coil, and 1 N/O - 1 N/C auxiliary contact, AC magnetic contactor, suitable for use with LC1-D series motor control systems