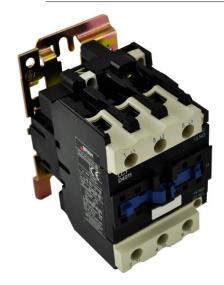

## **PRODUCT DATA SHEET**

MAGNETIC CONTACTOR PART NO. BLC1D40

PART NUMBER – BLC1D40: BRAH Electric, aftermarket direct replacement contactors for Telemecanique LC1D40, TeSys D Series, type BLC1, 3P, 3PH, 40A, 600V, 10HP @ 240V, 30HP @ 480V, 30HP @ 600V, complete with 110/120V AC coil, and 1 N/O - 1 N/C auxiliary contact, AC magnetic contactor, suitable for use with LC1-D series motor control systems