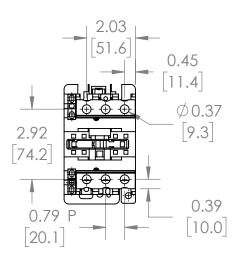

#### UNLESS OTHERWISE NOTED

ALL DIMENSIONS ARE IN INCHES METRIC UNITS ARE DISPLAYED BENEATH IN [ MM. ]

MATERIAL MOLDED PLASTIC CASE

FINISH N/A

DO NOT SCALE DRAWING

MAGNETIC CONTACTOR

SIZE DWG. NO. BLC1D4011 REV. A

SCALE:1:4 WEIGHT: 3.2 LBS SHEET 1 OF 1