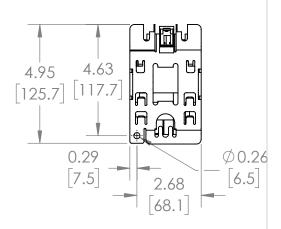

MAGNETIC CONTACTOR PART NO. BLC1D4011

#### UNLESS OTHERWISE NOTED

ALL DIMENSIONS ARE IN INCHES METRIC UNITS ARE DISPLAYED BENEATH IN [ MM. ]

MATERIAL MOLDED PLASTIC CASE

FINISH N/A

DO NOT SCALE DRAWING

MAGNETIC CONTACTOR

SIZE DWG. NO. BLC1D4011 REV. A