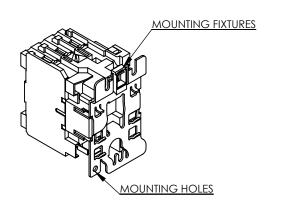

(HP)       | @ 600V |          |

Warranty: All Products sold by BRAH Electric are guaranteed to be free of defect for a period of one year, under the condition that the product has been installed and operated properly. All items proven defective within the one year period will be replaced by BRAH Electric. In the event that we cannot provide a direct replacement, your monies will be refunded in full. We are not responsible for any consequential losses or damages outside of the defective product as well as any replacements or repairs performed by another party without our written authorization from BRAH Electric.

| REVISIONS |      |             |      |          |  |  |
|-----------|------|-------------|------|----------|--|--|
| ZONE      | REV. | DESCRIPTION | DATE | APPROVED |  |  |













## WWW.BRAHELECTRIC.COM, 855-355-2724

\*NOTE: BRAH ELECTRIC CONTACTOR BLC1D4011 IS AN AFTERMARKET DIRECT REPLACMENT FOR LC1D4011, LC1-D SERIES. SUITABLE FOR USE WITH LC1-D SERIES MOTOR CONTROL SYSTEMS



### PROPRIETARY AND CONFIDENTIAL

THE INFORMATION CONTAINED IN THIS DRAWING IS THE SOLE PROPERTY OF BRAH ELECTRIC. ANY REPRODUCTION IN PART OR AS A WHOLE WITHOUT THE WRITTEN PERMISSION OF BRAH ELECTRIC IS PROHIBITED.

#### UNLESS OTHERWISE NOTED

ALL DIMENSIONS ARE IN INCHES METRIC UNITS ARE DISPLAYED BENEATH IN [ MM. ]

MATERIAL MOLDED PLASTIC CASE

FINISH N/A

DO NOT SCALE DRAWING



MAGNETIC CONTACTOR

SIZE DWG. NO. BLC1D4011 REV. A

SCALE:1:4 WEIGHT: 3.2 LBS SHEET 1 OF 1