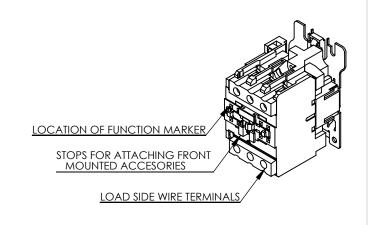

P)       | @ 600V |          |

Warranty: All Products sold by BRAH Electric are guaranteed to be free of defect for a period of one year, under the condition that the product has been installed and operated properly. All items proven defective within the one year period will be replaced by BRAH Electric. In the event that we cannot provide a direct replacement, your monies will be refunded in full. We are not responsible for any consequential losses or damages outside of the defective product as well as any replacements or repairs performed by another party without our written authorization from BRAH Electric.

| REVISIONS |      |             |      |          |  |  |
|-----------|------|-------------|------|----------|--|--|
| ZONE      | REV. | DESCRIPTION | DATE | APPROVED |  |  |













## WWW.BRAHELECTRIC.COM, 855-355-2724

\*NOTE: BRAH ELECTRIC CONTACTOR BLC1D4011 IS AN AFTERMARKET DIRECT REPLACMENT FOR LC1D4011, LC1-D SERIES. SUITABLE FOR USE WITH LC1-D SERIES MOTOR CONTROL SYSTEMS



### PROPRIETARY AND CONFIDENTIAL

THE INFORMATION CONTAINED IN THIS DRAWING IS THE SOLE PROPERTY OF BRAH ELECTRIC. ANY REPRODUCTION IN PART OR AS A WHOLE WITHOUT THE WRITTEN PERMISSION OF BRAH ELECTRIC IS PROHIBITED.

#### UNLESS OTHERWISE NOTED

ALL DIMENSIONS ARE IN INCHES METRIC UNITS ARE DISPLAYED BENEATH IN [ MM. ]

MATERIAL MOLDED PLASTIC CASE

FINISH N/A

DO NOT SCALE DRAWING



MAGNETIC CONTACTOR

SIZE DWG. NO. BLC1D4011 REV. A

SCALE:1:4 WEIGHT: 3.2 LBS SHEET 1 OF 1