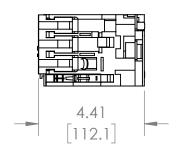

MAGNETIC CONTACTOR PART NO. BLC1D4011

#### UNLESS OTHERWISE NOTED

ALL DIMENSIONS ARE IN INCHES METRIC UNITS ARE DISPLAYED BENEATH IN [ MM. ]

MATERIAL MOLDED PLASTIC CASE

FINISH N/A

DO NOT SCALE DRAWING

MAGNETIC CONTACTOR

SIZE DWG. NO. BLC1D4011 REV. A