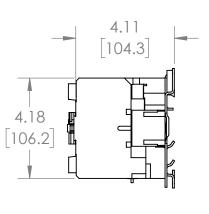

MAGNETIC CONTACTOR PART NO. BLC1D4011

#### UNLESS OTHERWISE NOTED

ALL DIMENSIONS ARE IN INCHES METRIC UNITS ARE DISPLAYED BENEATH IN [ MM. ]

MATERIAL MOLDED PLASTIC CASE

FINISH N/A

DO NOT SCALE DRAWING

MAGNETIC CONTACTOR

SIZE DWG. NO. BLC1D4011 REV. A