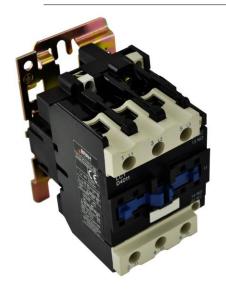

### **PRODUCT DATA SHEET**

PART NUMBER – BLC1D4011: BRAH Electric, aftermarket direct replacement contactors for Telemecanique LC1D4011, TeSys D Series, type LC1D, 3P, 3PH, 60A, 600V, 10HP @ 240V, 30HP @ 480V, 30HP @ 600V, complete with 110/120V AC coil, and 1 N/O - 1 N/C auxiliary contact, AC magnetic contactor, suitable for use with LC1-D series motor control systems

MAGNETIC CONTACTOR PART NO. BLC1D4011

## WWW.BRAHELECTRIC.COM, 855-355-2724

\*NOTE: BRAH ELECTRIC CONTACTOR BLC1D4011 IS AN AFTERMARKET DIRECT REPLACMENT FOR LC1D4011, LC1-D SERIES. SUITABLE FOR USE WITH LC1-D SERIES MOTOR CONTROL SYSTEMS