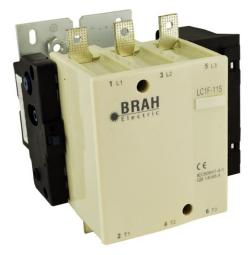

## **PRODUCT DATA SHEET**

MAGNETIC CONTACTOR PART NO. BLC1F115 <u>PART NUMBER – BLC1F115</u>: BRAH Electric, aftermarket direct replacement contactors for Telemecanique LC1F115, TeSys F Series, type LC1F, 3P, 3PH, 115A, 600V, 40HP @ 240V, 75HP @ 480V, 100HP @ 600V, complete with 120V AC coil, AC magnetic contactor, suitable for use with LC1-F series motor control systems

# WWW.BRAHELECTRIC.COM, 855-355-2724

\*NOTE: BRAH ELECTRIC
CONTACTOR BLC1F115 IS AN
AFTERMARKET DIRECT
REPLACMENT FOR LC1F115,
LC1-F SERIES. SUITABLE FOR
USE WITH LC1-F SERIES
MOTOR CONTROL SYSTEMS