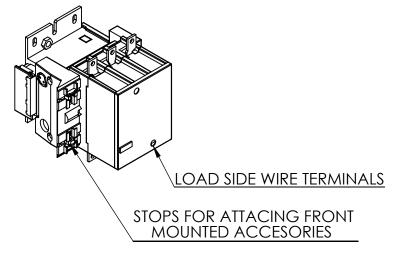

#### MATERIAL

MOLDED PLASTIC CASE

N/A

DO NOT SCALE DRAWING

MAGNETIC CONTACTOR

SCALE:1:5 WEIGHT: 3.2 LBS SHEET I OF 1