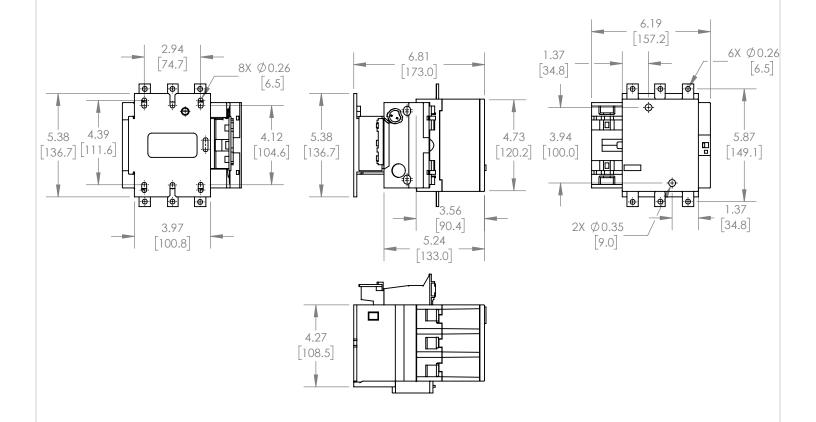

#### UNLESS OTHERWISE NOTED

ALL DIMENSIONS ARE IN INCHES METRIC UNITS ARE DISPLAYED BENEATH IN [ MM. ]

#### MATERIAL

MOLDED PLASTIC CASE

N/A

DO NOT SCALE DRAWING

MAGNETIC CONTACTOR

SCALE:1:5 WEIGHT: 3.2 LBS SHEET I OF 1