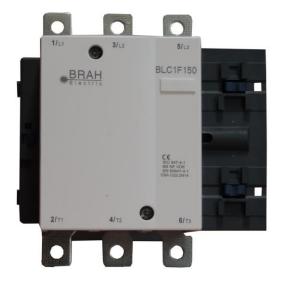

## Contactors

Picture is for reference only, Actual Kit may vary slightly

## **PART NUMBER- BLC1F185:**

BRAH Electric, LC1F185, 275amp, 600volt, 3 pole, AC rated contactor, complete with 120VAC control coil, suitable for use with Telemecanique TeSys F type LC1F, direct substitute contactor for Telemecanique OEM LC1F185.

## **PRODUCT SPECIFICATIONS**

| Manufacturer        | BRAH Electric |  |
|---------------------|---------------|--|
| Sub-Category        | Contactors    |  |
| Family              | TeSys F       |  |
| Туре                | LC1F          |  |
| Control Voltage Min | 120           |  |
| Voltage             | 600           |  |
| Control Voltage Max | 120           |  |
| Amperage            | 275           |  |
| Poles               | 3             |  |
| Phase               | 3             |  |