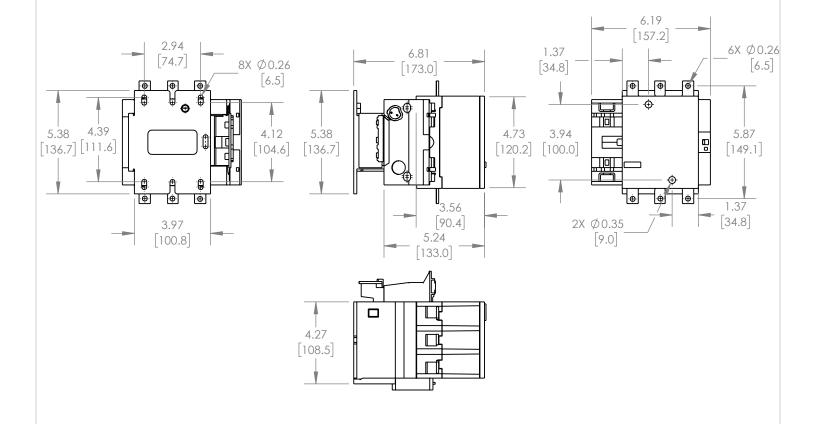

### UNLESS OTHERWISE NOTED

ALL DIMENSIONS ARE IN INCHES METRIC UNITS ARE DISPLAYED BENEATH IN [ MM. ]

#### MATERIAL

MOLDED PLASTIC CASE

N/A

DO NOT SCALE DRAWING

MAGNETIC CONTACTOR

| SIZE | DWG. NO. | BLC1F185        |              | A REV. |
|------|----------|-----------------|--------------|--------|
| SCAL | E:1:5    | WEIGHT: 3.2 LBS | SHEET 1 OF 1 |        |