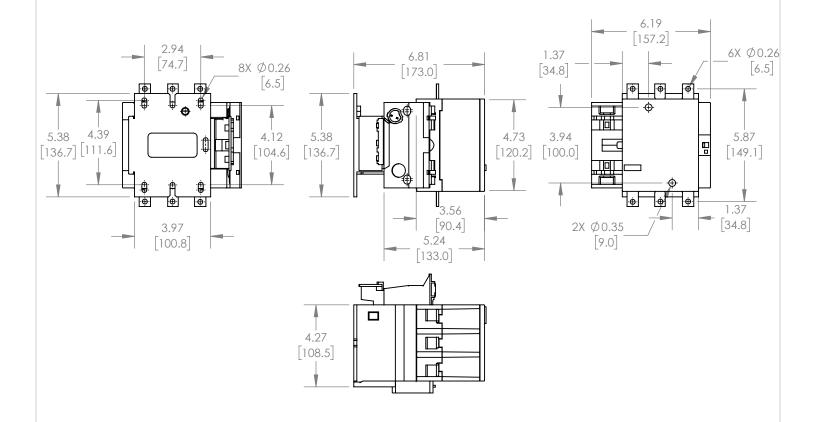

### PROPRIETARY AND CONFIDENTIAL

THE INFORMATION CONTAINED IN THIS DRAWING IS THE SOLE PROPERTY OF BRAH ELECTRIC. ANY REPRODUCTION IN PART OR AS A WHOLE WITHOUT THE WRITTEN PERMISSION OF BRAH ELECTRIC IS PROHIBITED.

#### UNLESS OTHERWISE NOTED

ALL DIMENSIONS ARE IN INCHES METRIC UNITS ARE DISPLAYED BENEATH IN [ MM. ]

#### MATERIAL

MOLDED PLASTIC CASE

N/A

DO NOT SCALE DRAWING

MAGNETIC CONTACTOR

| SIZE | DWG. NO. | BLC1F500        |              | A REV. |
|------|----------|-----------------|--------------|--------|
| SCAL | F:1:5    | WEIGHT: 3.2 LBS | SHEET 1 OF 1 |        |