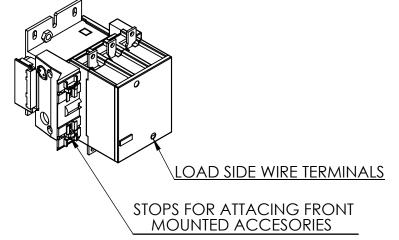

#### MATERIAL

MOLDED PLASTIC CASE

N/A

DO NOT SCALE DRAWING

MAGNETIC CONTACTOR

| SIZE | DWG. NO. | BLC1F500        |              | A REV. |
|------|----------|-----------------|--------------|--------|
| SCAL | F:1:5    | WEIGHT: 3.2 LBS | SHEET 1 OF 1 |        |