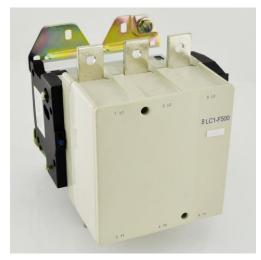

#### MATERIAL

MOLDED PLASTIC CASE

N/A

DO NOT SCALE DRAWING

MAGNETIC CONTACTOR

| SIZE | DWG. NO. | BLC1F500        |              | A REV. |
|------|----------|-----------------|--------------|--------|
| SCAL | F:1:5    | WEIGHT: 3.2 LBS | SHEET 1 OF 1 |        |