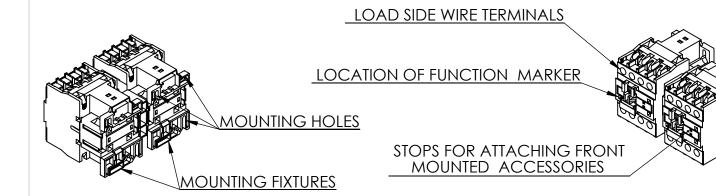

#### MATERIAL

MOLDED PLASTIC CASE

N/A

DO NOT SCALE DRAWING

MAGNETIC CONTACTOR

SIZE DWG. NO. BLC2D2510-B6 REV. A