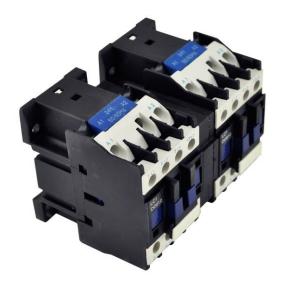

## **PRODUCT DATA SHEET**

PART NUMBER – BLC2D2510-B6: BRAH Electric, aftermarket direct replacement reversing contactors for Telemecanique LC2D2510-B6, TeSys D Series, type LC2D, 3P, 3PH, 40A, 600V, 7.5HP @ 240V, 15HP @ 480V, 20HP @ 600V, both complete with 24V 60Hz AC coil, and 1 N/O auxiliary contact, AC magnetic contactor, suitable for use with LC2-D series motor control systems

### **PRODUCT SPECIFICATIONS**

MAGNETIC CONTACTOR PART NO. BLC2D2510-B6

| ТҮРЕ             | VALUE (UNITS) | NOTES  | COMMENTS |
|------------------|---------------|--------|----------|
| PHASE            | 3             |        |          |
| POLES            | 3             |        |          |
| VOLTAGE          | 600 (VAC)     |        |          |
| AMPERAGE         | 40(A)         |        |          |
| COIL VOLTAGE MIN | 24 (V)        |        |          |
| COIL VOLTAGE MAX | 24 (V)        |        |          |
| MIN HP. RATING   | 7.5 (HP)      | @ 240V |          |
| MAX HP RATING    | 20 (HP)       | @ 600V |          |