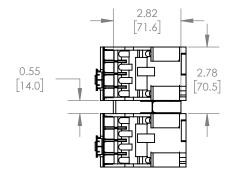

#### UNLESS OTHERWISE NOTED

ALL DIMENSIONS ARE IN INCHES METRIC UNITS ARE DISPLAYED BENEATH IN [ MM. ]

#### MATERIAL

MOLDED PLASTIC CASE

N/A

DO NOT SCALE DRAWING

MAGNETIC CONTACTOR

SIZE DWG. NO. BLC2D2510-B6 REV. A