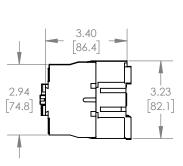

#### UNLESS OTHERWISE NOTED

ALL DIMENSIONS ARE IN INCHES METRIC UNITS ARE DISPLAYED BENEATH IN [ MM. ]

#### MATERIAL

MOLDED PLASTIC CASE

N/A

DO NOT SCALE DRAWING

MAGNETIC CONTACTOR

SIZE DWG. NO. BLC2D2510-B6 REV. A