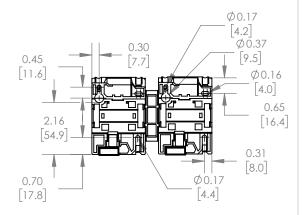

#### UNLESS OTHERWISE NOTED

ALL DIMENSIONS ARE IN INCHES METRIC UNITS ARE DISPLAYED BENEATH IN [ MM. ]

#### MATERIAL

MOLDED PLASTIC CASE

N/A

DO NOT SCALE DRAWING

MAGNETIC CONTACTOR

SIZE DWG. NO. BLC2D2510-B6 REV. A