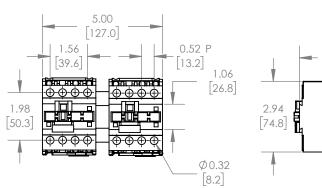

#### UNLESS OTHERWISE NOTED

ALL DIMENSIONS ARE IN INCHES METRIC UNITS ARE DISPLAYED BENEATH IN [ MM. ]

#### MATERIAL

MOLDED PLASTIC CASE

N/A

DO NOT SCALE DRAWING

MAGNETIC CONTACTOR

SIZE DWG. NO. BLC2D2510-B6 REV. A