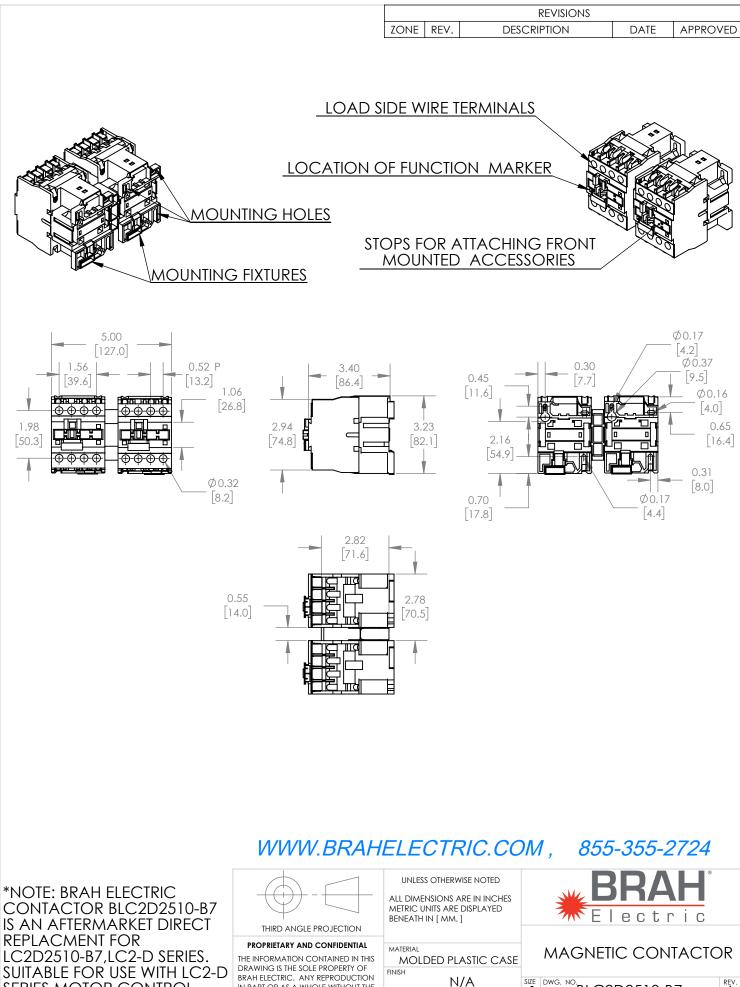

## **PRODUCT DATA SHEET**

**PART NUMBER – BLC2D2510-B7:** BRAH Electric, aftermarket direct replacement reversing contactors for Telemecanique LC2D2510-B7, TeSys D Series, type LC2D, 3P, 3PH, 40A, 600V, 7.5HP @ 240V, 15HP @ 480V, 20HP @ 600V, both complete with 24V 50/60Hz AC coil, and 1 N/O auxiliary contact, AC magnetic contactor, suitable for use with LC2-D series motor control systems

IN PART OR AS A WHOLE WITHOUT THE

IS PROHIBITED.

WRITTEN PERMISSION OF BRAH ELECTRIC

SERIES MOTOR CONTROL

SYSTEMS

SIZE DWG. NO A BLC2D2510-B7 DO NOT SCALE DRAWING SCALE:1:4 WEIGHT: 3.2 LBS

A SHEET 1 OF 1