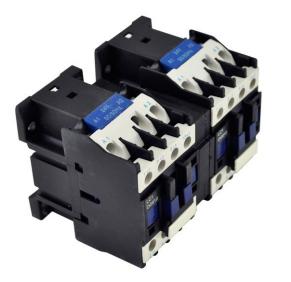

## **PRODUCT DATA SHEET**

**PART NUMBER – BLC2D2510-B7:** BRAH Electric, aftermarket direct replacement reversing contactors for Telemecanique LC2D2510-B7, TeSys D Series, type LC2D, 3P, 3PH, 40A, 600V, 7.5HP @ 240V, 15HP @ 480V, 20HP @ 600V, both complete with 24V 50/60Hz AC coil, and 1 N/O auxiliary contact, AC magnetic contactor, suitable for use with LC2-D series motor control systems

## **PRODUCT SPECIFICATIONS**

| MAGNETIC CONTACTOR    | ΤΥΡΕ             | VALUE (UNITS) | NOTES  | COMMENTS |
|-----------------------|------------------|---------------|--------|----------|
| PART NO. BLC2D2510-B7 | PHASE            | 3             |        |          |
|                       | POLES            | 3             |        |          |
|                       | VOLTAGE          | 600 (VAC)     |        |          |
|                       | AMPERAGE         | 40(A)         |        |          |
|                       | COIL VOLTAGE MIN | 24 (V)        |        |          |
|                       | COIL VOLTAGE MAX | 24 (V)        |        |          |
|                       | MIN HP. RATING   | 7.5 (HP)      | @ 240V |          |
|                       | MAX HP RATING    | 20 (HP)       | @ 600V |          |