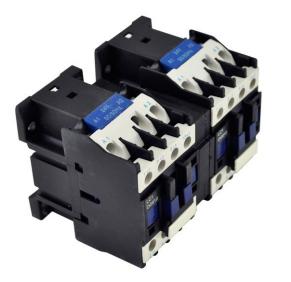

## **PRODUCT DATA SHEET**

PART NUMBER – BLC2D2510-G7: BRAH Electric, aftermarket direct replacement reversing contactors for Telemecanique LC2D2510-G7, TeSys D Series, type LC2D, 3P, 3PH, 40A, 600V, 7.5HP @ 240V, 15HP @ 480V, 20HP @ 600V, both complete with 110/120V 50/60Hz AC coil, and 1 N/O auxiliary contact, AC magnetic contactor, suitable for use with LC2-D series motor control systems

## **PRODUCT SPECIFICATIONS**

| MAGNETIC CONTACTOR    | ΤΥΡΕ             | VALUE (UNITS) | NOTES  | COMMENTS |
|-----------------------|------------------|---------------|--------|----------|
| PART NO. BLC2D2510-G7 | PHASE            | 3             |        |          |
|                       | POLES            | 3             |        |          |
|                       | VOLTAGE          | 600 (VAC)     |        |          |
|                       | AMPERAGE         | 40(A)         |        |          |
|                       | COIL VOLTAGE MIN | 110 (V)       |        |          |
|                       | COIL VOLTAGE MAX | 120 (V)       |        |          |
|                       | MIN HP. RATING   | 7.5 (HP)      | @ 240V |          |
|                       | MAX HP RATING    | 20 (HP)       | @ 600V |          |