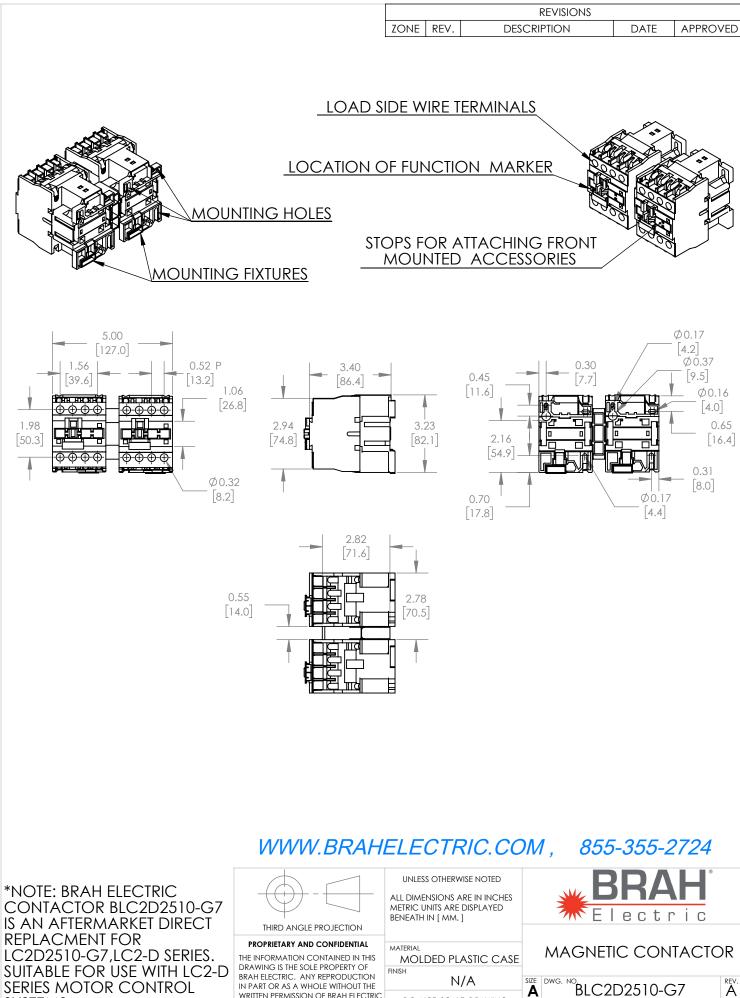

## **PRODUCT DATA SHEET**

PART NUMBER – BLC2D2510-G7: BRAH Electric, aftermarket direct replacement reversing contactors for Telemecanique LC2D2510-G7, TeSys D Series, type LC2D, 3P, 3PH, 40A, 600V, 7.5HP @ 240V, 15HP @ 480V, 20HP @ 600V, both complete with 110/120V 50/60Hz AC coil, and 1 N/O auxiliary contact, AC magnetic contactor, suitable for use with LC2-D series motor control systems

WRITTEN PERMISSION OF BRAH ELECTRIC

IS PROHIBITED.

SYSTEMS

A SCALE:1:4 WEIGHT: 3.2 LBS

DO NOT SCALE DRAWING

A SHEET 1 OF 1