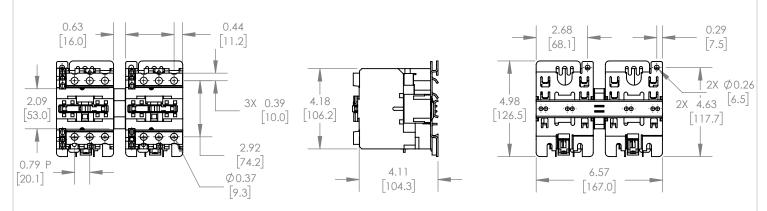

#### UNLESS OTHERWISE NOTED

ALL DIMENSIONS ARE IN INCHES METRIC UNITS ARE DISPLAYED BENEATH IN [ MM. ]

#### MATERIAL

MOLDED PLASTIC CASE

N/A

DO NOT SCALE DRAWING

MAGNETIC CONTACTOR

SCALE:1:5 WEIGHT: 3.2 LBS SHEET 1 OF 1