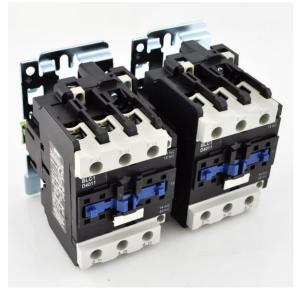

### **PRODUCT DATA SHEET**

MAGNETIC CONTACTOR PART NO. BLC2D4011-B7

PART NUMBER – BLC2D4011-B7: BRAH Electric, aftermarket direct replacement reversing contactors for Telemecanique LC2D4011-B7, TeSys D Series, type LC2D, 3P, 3PH, 60A, 600V, 10HP @ 240V, 30HP @ 480V, 30HP @ 600V, both complete with 24V 50/60Hz AC coil, and 1 N/O - 1 N/C auxiliary contact, AC magnetic contactor, suitable for use with LC2-D series motor control systems

## **PRODUCT SPECIFICATIONS**

| TYPE             | VALUE (UNITS) | NOTES  | COMMENTS |
|------------------|---------------|--------|----------|
| PHASE            | 3             |        |          |
| POLES            | 3             |        |          |
| VOLTAGE          | 600 (VAC)     |        |          |
| AMPERAGE         | 60 (A)        |        |          |
| COIL VOLTAGE MIN | 24 (V)        |        |          |
| COIL VOLTAGE MAX | 24 (V)        |        |          |
| MIN HP. RATING   | 10 (HP)       | @ 240V |          |
| MAX HP RATING    | 30 (HP)       | @ 600V |          |