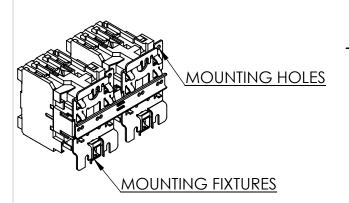

|
| MIN HP. RATING   | 10 (HP)       | @ 240V |          |
| MAX HP RATING    | 30 (HP)       | @ 600V |          |

Warranty: All Products sold by BRAH Electric are guaranteed to be free of defect for a period of one year, under the condition that the product has been installed and operated properly. All items proven defective within the one year period will be replaced by BRAH Electric. In the event that we cannot provide a direct replacement, your monies will be refunded in full. We are not responsible for any consequential losses or damages outside of the defective product as well as any replacements or repairs performed by another party without our written authorization from BRAH Electric



### LOCATION OF FUNCTION MARKER

# STOPS FOR ATTACHING FRONT MOUNTED ACCESORIES











# WWW.BRAHELECTRIC.COM, 855-355-2724

\*NOTE: BRAH ELECTRIC CONTACTOR BLC2D4011-B7 IS AN AFTERMARKET DIRECT REPLACMENT FOR LC2D4011-B7,SERIES. SUITABLE FOR USE WITH LC2-D SERIES MOTOR CONTROL SYSTEMS



### PROPRIETARY AND CONFIDENTIAL

THE INFORMATION CONTAINED IN THIS DRAWING IS THE SOLE PROPERTY OF BRAH ELECTRIC. ANY REPRODUCTION IN PART OR AS A WHOLE WITHOUT THE WRITTEN PERMISSION OF BRAH ELECTRIC IS PROHIBITED.

#### UNLESS OTHERWISE NOTED

ALL DIMENSIONS ARE IN INCHES METRIC UNITS ARE DISPLAYED BENEATH IN [ MM. ]

#### MATERIAL

MOLDED PLASTIC CASE

N/A

DO NOT SCALE DRAWING



MAGNETIC CONTACTOR

SCALE:1:5 WEIGHT: 3.2 LBS SHEET 1 OF 1