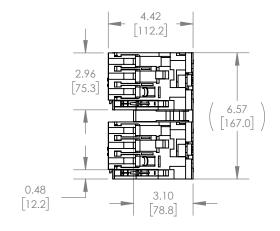

#### UNLESS OTHERWISE NOTED

ALL DIMENSIONS ARE IN INCHES METRIC UNITS ARE DISPLAYED BENEATH IN [ MM. ]

#### MATERIAL

MOLDED PLASTIC CASE

N/A

DO NOT SCALE DRAWING

MAGNETIC CONTACTOR

SCALE:1:5 WEIGHT: 3.2 LBS SHEET 1 OF 1