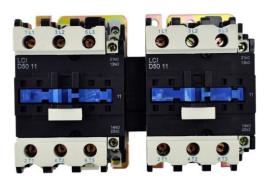

# PRODUCT DATA SHEET

Contactors

Picture is for reference only, Actual Kit may vary slightly

#### PART NUMBER- BLC2D5010-G6:

BRAH Electric, Tesys D, LC2D5010-G6, 80 amp, 600 volt, 3 pole, reversing contactor, complete with 110/120VAC control coil, 1 normally open auxiliary contact, suitable for use with Telemecanique TeSys D type LC2D, direct substitute contactor for Telemecanique OEM LC2D5010-G6