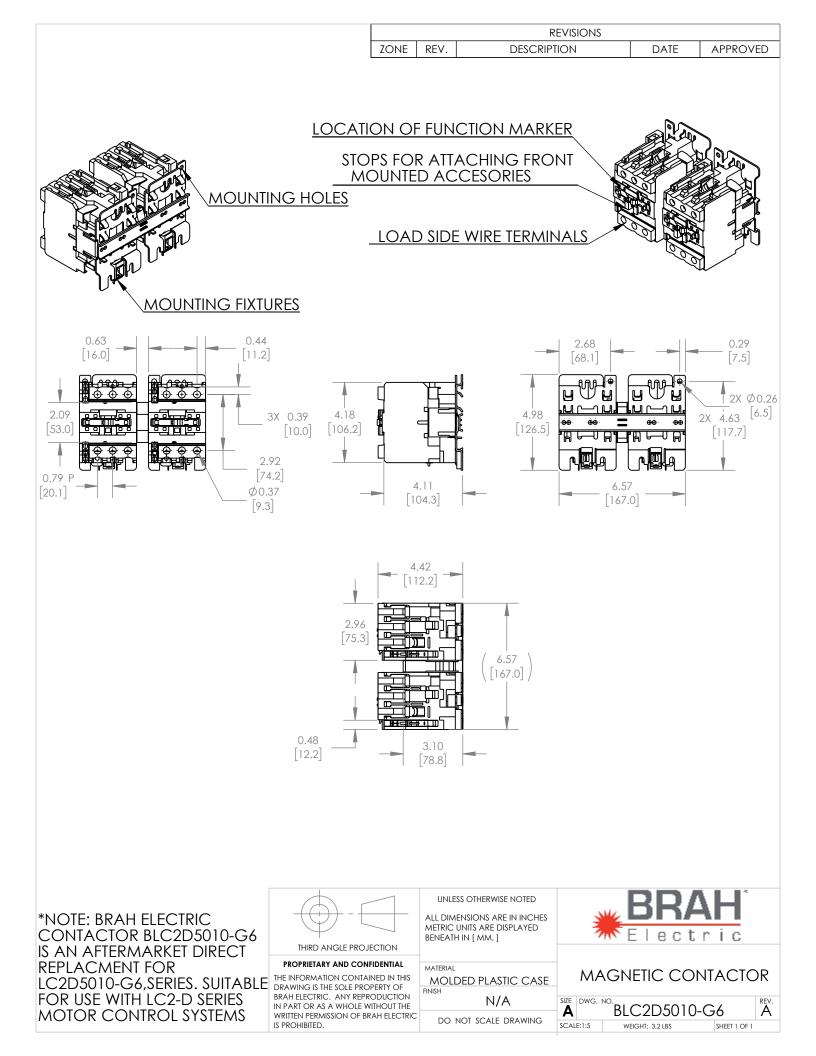

#### PART NUMBER- BLC2D5010-G6:

BRAH Electric, Tesys D, LC2D5010-G6, 80 amp, 600 volt, 3 pole, reversing contactor, complete with 110/120VAC control coil, 1 normally open auxiliary contact, suitable for use with Telemecanique TeSys D type LC2D, direct substitute contactor for Telemecanique OEM LC2D5010-G6

| Manufacturer     | BRAH Electric |
|------------------|---------------|
| Sub-Category     | Telemecanique |
| Family           | Tesys D       |
| Туре             | LC2D, BLC2D   |
| Coil Voltage Min | 110           |
| Coil Voltage Max | 120           |
| Voltage          | 600           |
| Amperage         | 80            |
| Poles            | 3             |
| Phase            | 3             |