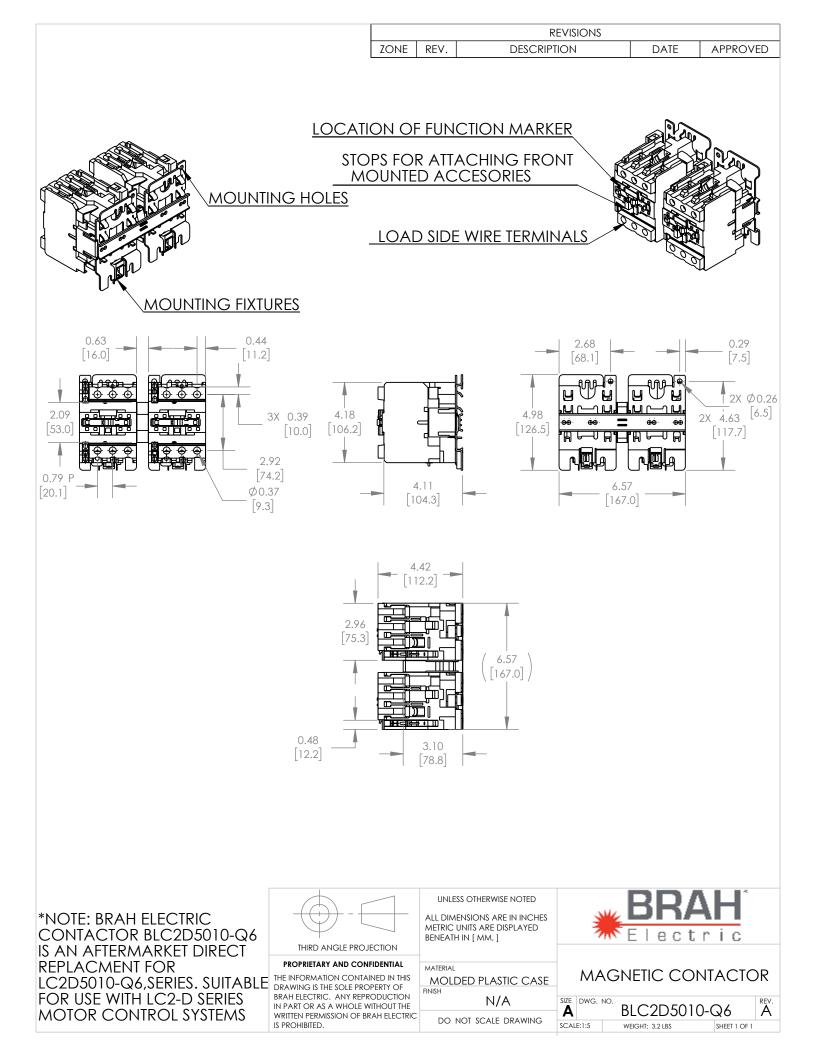

#### PART NUMBER- BLC2D5010-Q6:

BRAH Electric, Tesys D, LC2D5010-Q6, 80 amp, 600 volt, 3 pole, reversing contactor, complete with 380VAC control coil, 1 normally open auxiliary contact, suitable for use with Telemecanique TeSys D type LC2D, direct substitute contactor for Telemecanique OEM LC2D5010-Q6

## **PRODUCT SPECIFICATIONS**

| Manufacturer     | BRAH Electric |
|------------------|---------------|
| Sub-Category     | Telemecanique |
| Family           | Tesys D       |
| Туре             | LC2D, BLC2D   |
| Coil Voltage Min | 380           |
| Coil Voltage Max | 380           |
| Voltage          | 600           |
| Amperage         | 80            |
| Poles            | 3             |
| Phase            | 3             |