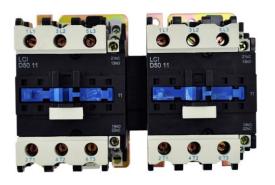

# PRODUCT DATA SHEET

Contactors

Picture is for reference only, Actual Kit may vary slightly

#### PART NUMBER- BLC2D5010-Q6:

BRAH Electric, Tesys D, LC2D5010-Q6, 80 amp, 600 volt, 3 pole, reversing contactor, complete with 380VAC control coil, 1 normally open auxiliary contact, suitable for use with Telemecanique TeSys D type LC2D, direct substitute contactor for Telemecanique OEM LC2D5010-Q6