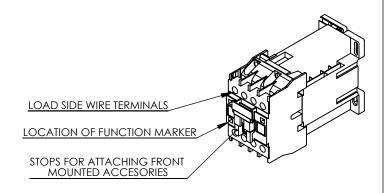

### MATERIAL

MOLDED PLASTIC CASE

N/A

DO NOT SCALE DRAWING

MAGNETIC CONTACTOR

| SIZE      | DWG. I | BLP1D0910       |              | A REV. |
|-----------|--------|-----------------|--------------|--------|
| SCALE:1:3 |        | WEIGHT: 3.2 LBS | SHEET 1 OF 1 |        |