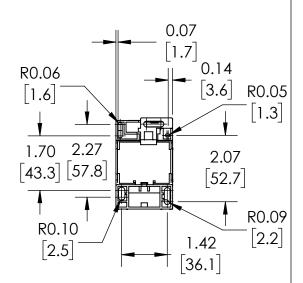

#### UNLESS OTHERWISE NOTED

ALL DIMENSIONS ARE IN INCHES METRIC UNITS ARE DISPLAYED BENEATH IN [ MM. ]

### MATERIAL

MOLDED PLASTIC CASE

N/A

DO NOT SCALE DRAWING

MAGNETIC CONTACTOR

| SIZE      | DWG. I | BLP1D0910       |              | A REV. |
|-----------|--------|-----------------|--------------|--------|
| SCALE:1:3 |        | WEIGHT: 3.2 LBS | SHEET 1 OF 1 |        |