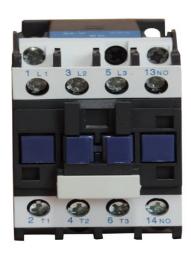

# Contactors Picture is for reference only, Actual Kit may vary slightly

## PART NUMBER-BLP1D0910:

BRAH Electric, direct replacement, after market conversion kit for Telemecanique 25amp, 600volt, 3 pole, DC rated contactor, complete with 120VDC control coil, 1 normally open auxiliary contact, suitable for use with Telemecanique TeSys D type LP1D, direct substitute contactor for Telemecanique OEM LP1D0910BD

# **PRODUCT SPECIFICATIONS**

| Manufacturer BRAH Electric |           |  |
|----------------------------|-----------|--|
| Sub-Category               | Contactor |  |
| Family                     | TeSys D   |  |
| Туре                       | BLP1D     |  |
| Suitable For               | LP1D      |  |
| Voltage                    | 600       |  |
| Amperage                   | 25        |  |
| Poles                      | 3         |  |
| Phase                      | 3         |  |
| Horse Power                | 5         |  |