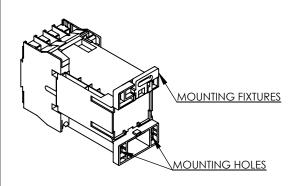

### MATERIAL

MOLDED PLASTIC CASE

N/A

DO NOT SCALE DRAWING

MAGNETIC CONTACTOR

| SIZE      | DWG. I | BLP1D0910       |              | A REV. |
|-----------|--------|-----------------|--------------|--------|
| SCALE:1:3 |        | WEIGHT: 3.2 LBS | SHEET 1 OF 1 |        |