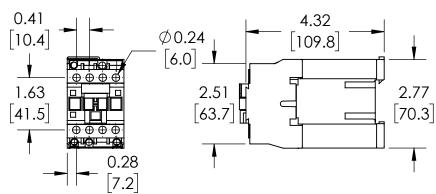

#### UNLESS OTHERWISE NOTED

ALL DIMENSIONS ARE IN INCHES METRIC UNITS ARE DISPLAYED BENEATH IN [ MM. ]

### MATERIAL

MOLDED PLASTIC CASE

N/A

DO NOT SCALE DRAWING

MAGNETIC CONTACTOR

| SIZE      | DWG. I | BLP1D0910       |              | A REV. |
|-----------|--------|-----------------|--------------|--------|
| SCALE:1:3 |        | WEIGHT: 3.2 LBS | SHEET 1 OF 1 |        |