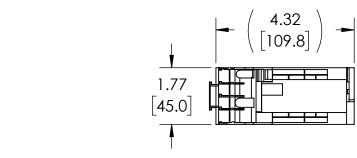

#### UNLESS OTHERWISE NOTED

ALL DIMENSIONS ARE IN INCHES METRIC UNITS ARE DISPLAYED BENEATH IN [ MM. ]

### MATERIAL

MOLDED PLASTIC CASE

N/A

DO NOT SCALE DRAWING

MAGNETIC CONTACTOR

| SIZE      | DWG. I | BLP1D0910       |              | A REV. |
|-----------|--------|-----------------|--------------|--------|
| SCALE:1:3 |        | WEIGHT: 3.2 LBS | SHEET 1 OF 1 |        |