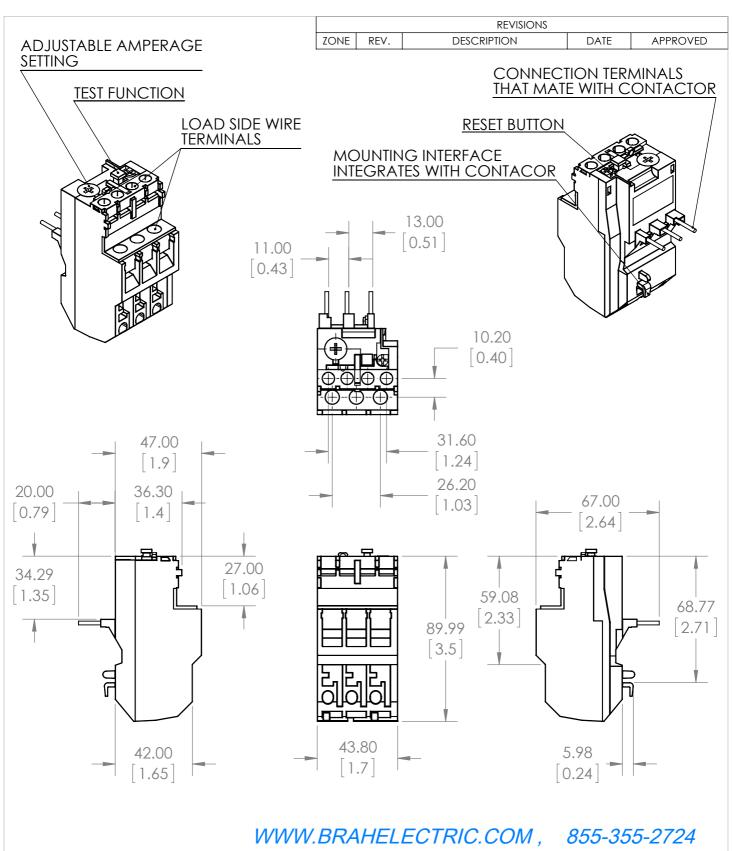

#### UNLESS OTHERWISE NOTED

ALL DIMENSIONS ARE IN INCHES METRIC UNITS ARE DISPLAYED BENEATH IN [ MM. ]

DO NOT SCALE DRAWING

SCALE:1:2

MATERIAL

MOLDED CASE

N/A

## OVERLOAD RELAY

SHEET 1 OF 1

SIZE DWG. NO. BLR2D1301 REV.

WEIGHT: 3.2 LBS