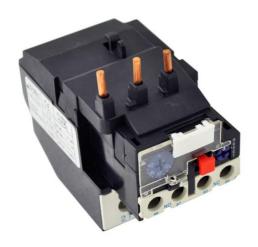

### **PRODUCT DATA SHEET**

MOTOR STARTER OVERLOAD RELAY PART NO. BLR2D1301

<u>PART NUMBER – BLR2D1301</u>: BRAH Electric, aftermarket direct replacement solid state overload relays for Telemecanique LR2D1301, TeSys D Series, type LR2D, 3P, rated for 0.10 - 0.16A, 600V, suitable for use with 9 - 32A LC1D and LC2D contactors

## **PRODUCT SPECIFICATIONS**

| TYPE                  | VALUE (UNITS)                    | NOTES | COMMENTS |
|-----------------------|----------------------------------|-------|----------|
| PHASE                 | 3                                |       |          |
| POLES                 | 3                                |       |          |
| AMPERAGE MIN          | 0.1 (A)                          |       |          |
| AMPERAGE MAX          | 0.16 (A)                         |       |          |
| VOLTAGE RATING        | 600V AC                          |       |          |
| TRIP CURRENT          | 125% OF DIAL SETTING             |       |          |
| SUITABLE FOR USE WITH | 9 - 32A LC1D and LC2D contactors |       |          |
| RELAY STYLE           | SOLID STATE                      |       |          |

\*NOTE: BRAH ELECTRIC OVERLOAD RELAY BLR2D1301 IS AN AFTERMARKET DIRECT REPLACEMENT FOR LR2D1301, LR2D SERIES. SUITABLE FOR USE WITH LR2D SERIES MOTOR CONTROL SYSTEMS.