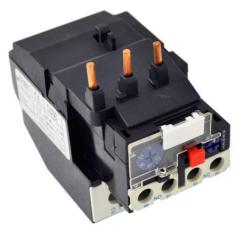

## **PRODUCT DATA SHEET**

MOTOR STARTER OVERLOAD RELAY PART NO. BLR2D1302

<u>PART NUMBER – BLR2D1302</u>: BRAH Electric, aftermarket direct replacement solid state overload relays for Telemecanique LR2D1302, TeSys D Series, type LR2D, 3P, rated for 0.16 - 0.25A, 600V, suitable for use with 9 - 32A LC1D and LC2D contactors

### **PRODUCT SPECIFICATIONS**

| TYPE                  | VALUE (UNITS)                    | NOTES | COMMENTS |
|-----------------------|----------------------------------|-------|----------|
| PHASE                 | 3                                |       |          |
| POLES                 | 3                                |       |          |
| AMPERAGE MIN          | 0.16 (A)                         |       |          |
| AMPERAGE MAX          | 0.25 (A)                         |       |          |
| VOLTAGE RATING        | 600V AC                          |       |          |
| TRIP CURRENT          | 125% OF DIAL SETTING             |       |          |
| SUITABLE FOR USE WITH | 9 - 32A LC1D and LC2D contactors |       |          |
| RELAY STYLE           | SOLID STATE                      |       |          |

\*NOTE: BRAH ELECTRIC OVERLOAD RELAY BLR2D1302 IS AN AFTERMARKET DIRECT REPLACEMENT FOR LR2D1302, LR2D SERIES. SUITABLE FOR USE WITH LR2D SERIES MOTOR CONTROL SYSTEMS.