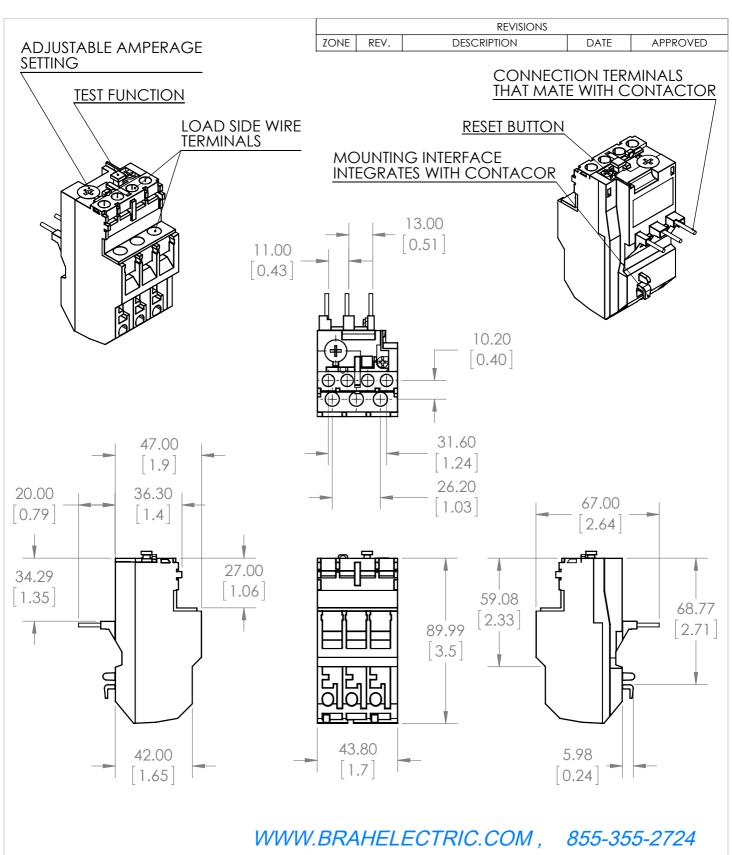

#### UNLESS OTHERWISE NOTED

ALL DIMENSIONS ARE IN INCHES METRIC UNITS ARE DISPLAYED BENEATH IN [ MM. ]

MATERIAL

MOLDED CASE

N/A

DO NOT SCALE DRAWING

## OVERLOAD RELAY

SIZE DWG. NO. BLR2D1302 REV. A
SCALE: 1:2 WEIGHT: 3.2 LBS SHEET 1 OF 1