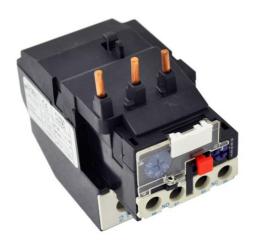

## **PRODUCT DATA SHEET**

MOTOR STARTER OVERLOAD RELAY PART NO. BLR2D1303

<u>PART NUMBER – BLR2D1303</u>: BRAH Electric, aftermarket direct replacement solid state overload relays for Telemecanique LR2D1303, TeSys D Series, type LR2D, 3P, rated for 0.25 - 0.40A, 600V, suitable for use with 9 - 32A LC1D and LC2D contactors

### **PRODUCT SPECIFICATIONS**

| TYPE                  | VALUE (UNITS)                    | NOTES | COMMENTS |
|-----------------------|----------------------------------|-------|----------|
| PHASE                 | 3                                |       |          |
| POLES                 | 3                                |       |          |
| AMPERAGE MIN          | 0.25 (A)                         |       |          |
| AMPERAGE MAX          | 0.40 (A)                         |       |          |
| VOLTAGE RATING        | 600V AC                          |       |          |
| TRIP CURRENT          | 125% OF DIAL SETTING             |       |          |
| SUITABLE FOR USE WITH | 9 - 32A LC1D and LC2D contactors |       |          |
| RELAY STYLE           | SOLID STATE                      |       |          |