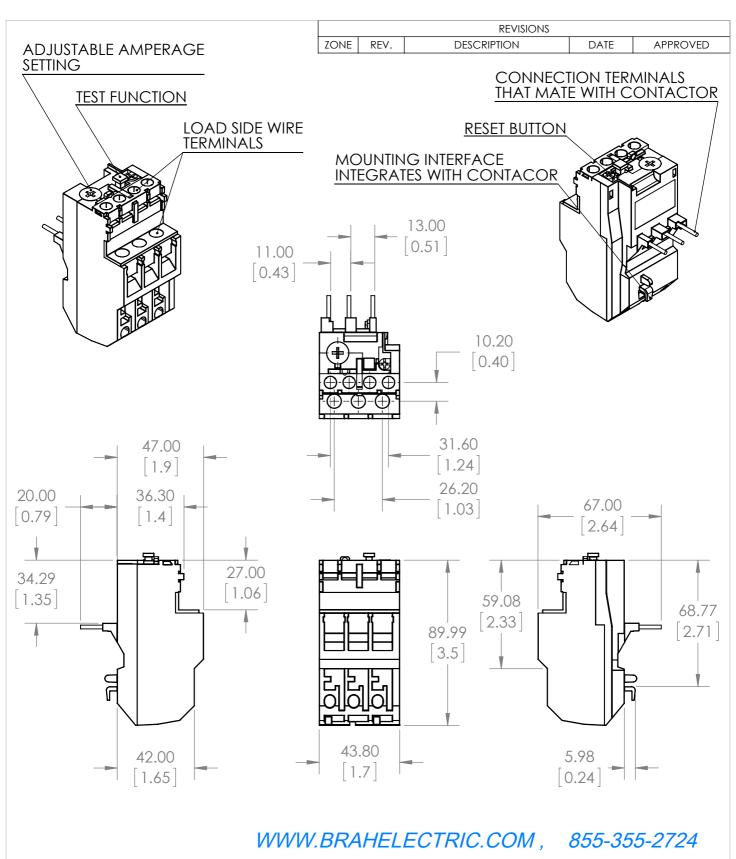

#### UNLESS OTHERWISE NOTED

ALL DIMENSIONS ARE IN INCHES METRIC UNITS ARE DISPLAYED BENEATH IN [ MM. ]

MATERIAL

MOLDED CASE

N/A

DO NOT SCALE DRAWING

## OVERLOAD RELAY

SIZE DWG. NO. BLR2D1303 REV. A
SCALE: 1:2 WEIGHT: 3.2 LBS SHEET 1 OF 1