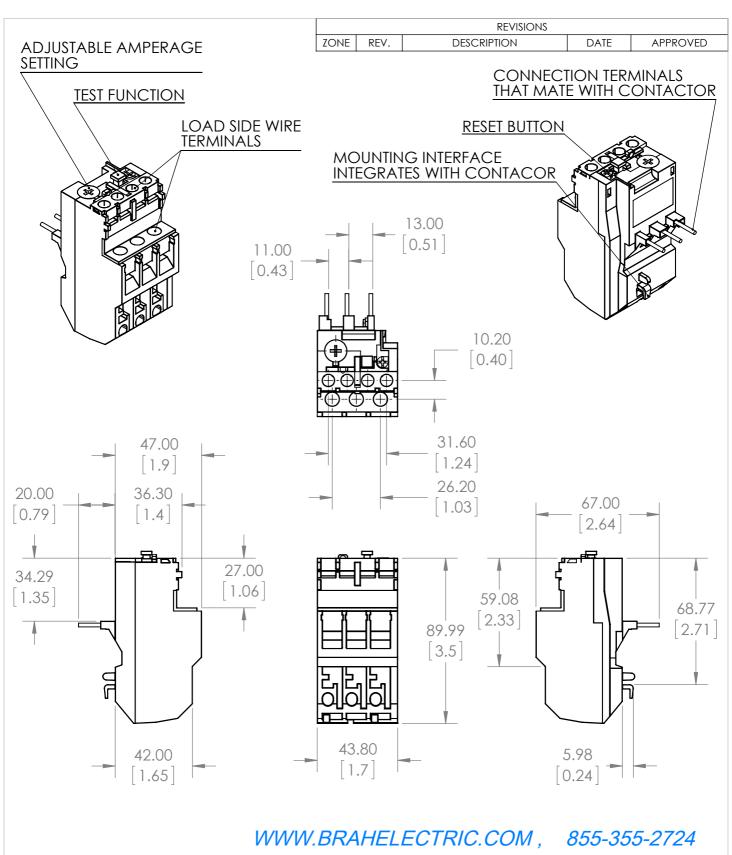

#### UNLESS OTHERWISE NOTED

ALL DIMENSIONS ARE IN INCHES METRIC UNITS ARE DISPLAYED BENEATH IN [ MM. ]

MATERIAL

MOLDED CASE

N/A

DO NOT SCALE DRAWING

## OVERLOAD RELAY

SIZE DWG. NO. BLR2D1305 REV. A
SCALE:1:2 WEIGHT: 3.2 LBS SHEET 1 OF 1