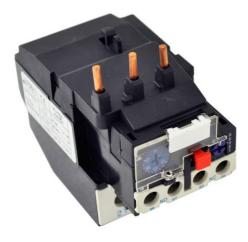

## **PRODUCT DATA SHEET**

MOTOR STARTER OVERLOAD RELAY PART NO. BLR2D1305

<u>PART NUMBER – BLR2D1305</u>: BRAH Electric, aftermarket direct replacement solid state overload relays for Telemecanique LR2D1305, TeSys D Series, type LR2D, 3P, rated for 0.63 - 1.00A, 600V, suitable for use with 9 - 32A LC1D and LC2D contactors

### **PRODUCT SPECIFICATIONS**

| TYPE                  | VALUE (UNITS)                    | NOTES | COMMENTS |
|-----------------------|----------------------------------|-------|----------|
| PHASE                 | 3                                |       |          |
| POLES                 | 3                                |       |          |
| AMPERAGE MIN          | 0.63 (A)                         |       |          |
| AMPERAGE MAX          | 1.00 (A)                         |       |          |
| VOLTAGE RATING        | 600V AC                          |       |          |
| TRIP CURRENT          | 125% OF DIAL SETTING             |       |          |
| SUITABLE FOR USE WITH | 9 - 32A LC1D and LC2D contactors |       |          |
| RELAY STYLE           | SOLID STATE                      |       |          |

\*NOTE: BRAH ELECTRIC OVERLOAD RELAY BLR2D1305 IS AN AFTERMARKET DIRECT REPLACEMENT FOR LR2D1305, LR2D SERIES. SUITABLE FOR USE WITH LR2D SERIES MOTOR CONTROL SYSTEMS.