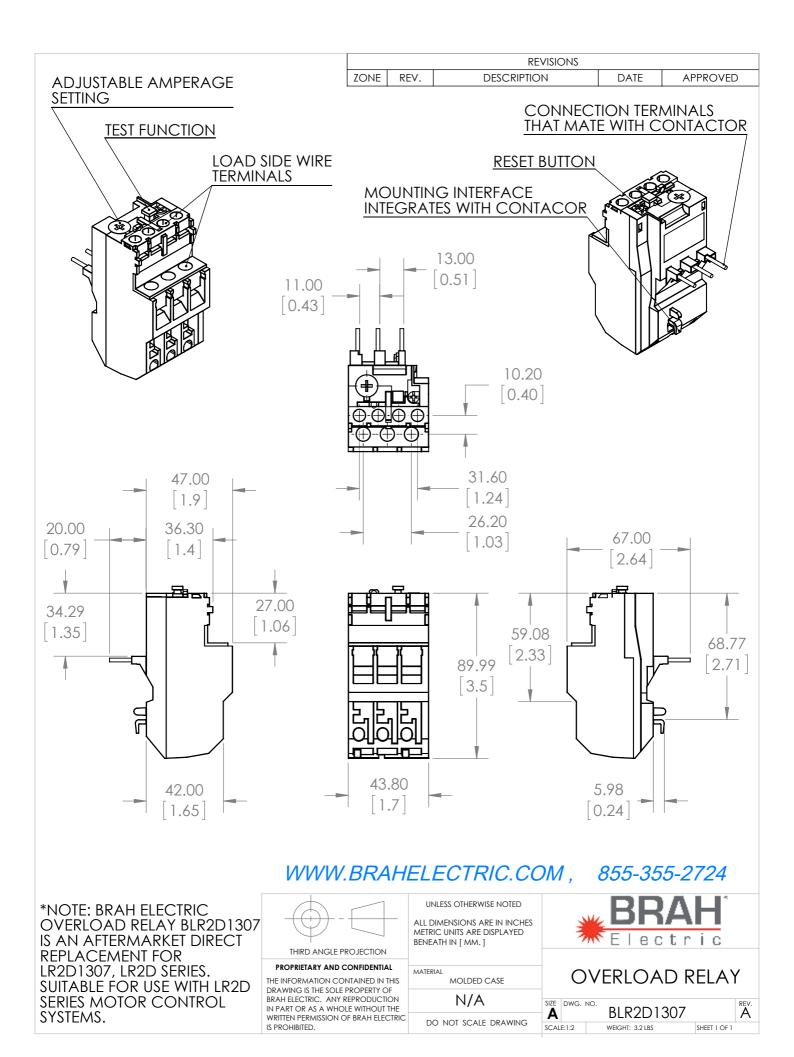

**PRODUCT DATA SHEET** 

CONTACT US @ 855-355-2724 E-Mail: <u>Sales@brahelectric.com</u> www.Brahelectric.com

**PART NUMBER – BLR2D1307:** BRAH Electric, aftermarket direct replacement solid state overload relays for Telemecanique LR2D1307, TeSys D Series, type LR2D, 3P, rated for 1.60 - 2.50A, 600V, suitable for use with 9 - 32A LC1D and LC2D contactors

MOTOR STARTER OVERLOAD RELAY PART NO. BLR2D1307