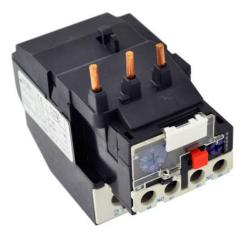

## **PRODUCT DATA SHEET**

MOTOR STARTER OVERLOAD RELAY PART NO. BLR2D1314

<u>PART NUMBER – BLR2D1314</u>: BRAH Electric, aftermarket direct replacement solid state overload relays for Telemecanique LR2D1314, TeSys D Series, type LR2D, 3P, rated for 7.00 - 10.00A, 600V, suitable for use with 9 - 32A LC1D and LC2D contactors

### **PRODUCT SPECIFICATIONS**

| TYPE                  | VALUE (UNITS)                    | NOTES | COMMENTS |
|-----------------------|----------------------------------|-------|----------|
| PHASE                 | 3                                |       |          |
| POLES                 | 3                                |       |          |
| AMPERAGE MIN          | 7.00 (A)                         |       |          |
| AMPERAGE MAX          | 10.00 (A)                        |       |          |
| VOLTAGE RATING        | 600V AC                          |       |          |
| TRIP CURRENT          | 125% OF DIAL SETTING             |       |          |
| SUITABLE FOR USE WITH | 9 - 32A LC1D and LC2D contactors |       |          |
| RELAY STYLE           | SOLID STATE                      |       |          |

\*NOTE: BRAH ELECTRIC OVERLOAD RELAY BLR2D1314 IS AN AFTERMARKET DIRECT REPLACEMENT FOR LR2D1314, LR2D SERIES. SUITABLE FOR USE WITH LR2D SERIES MOTOR CONTROL SYSTEMS.