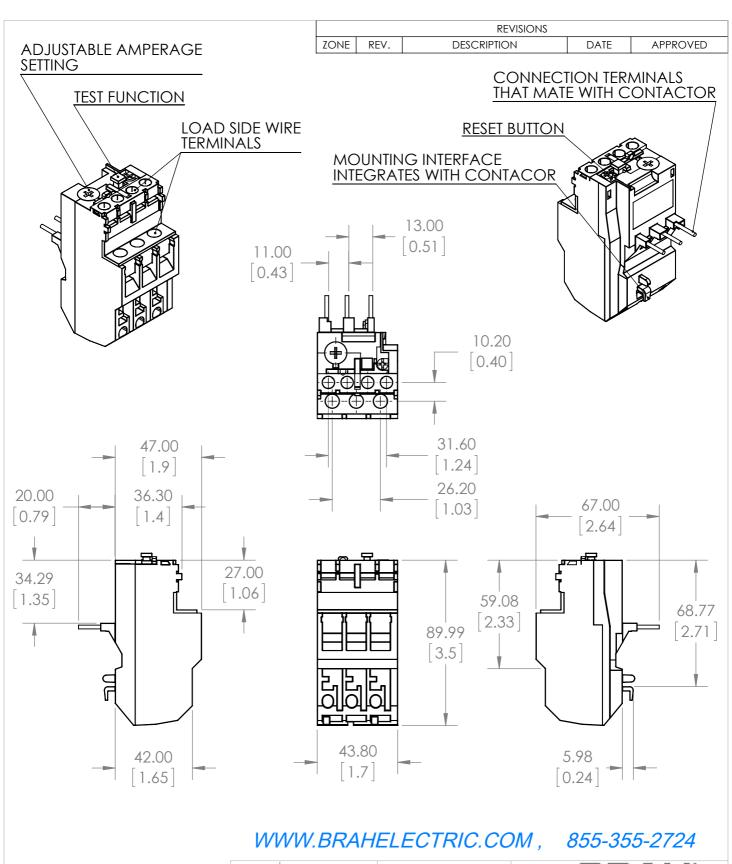

#### UNLESS OTHERWISE NOTED

ALL DIMENSIONS ARE IN INCHES METRIC UNITS ARE DISPLAYED BENEATH IN [ MM. ]

MATERIAL

MOLDED CASE

N/A

DO NOT SCALE DRAWING

## OVERLOAD RELAY

REV.

SIZE DWG. NO.

BLR2D1314

SCALE: 1:2 WEIGHT: 3.2 LBS SHEET 1 OF 1