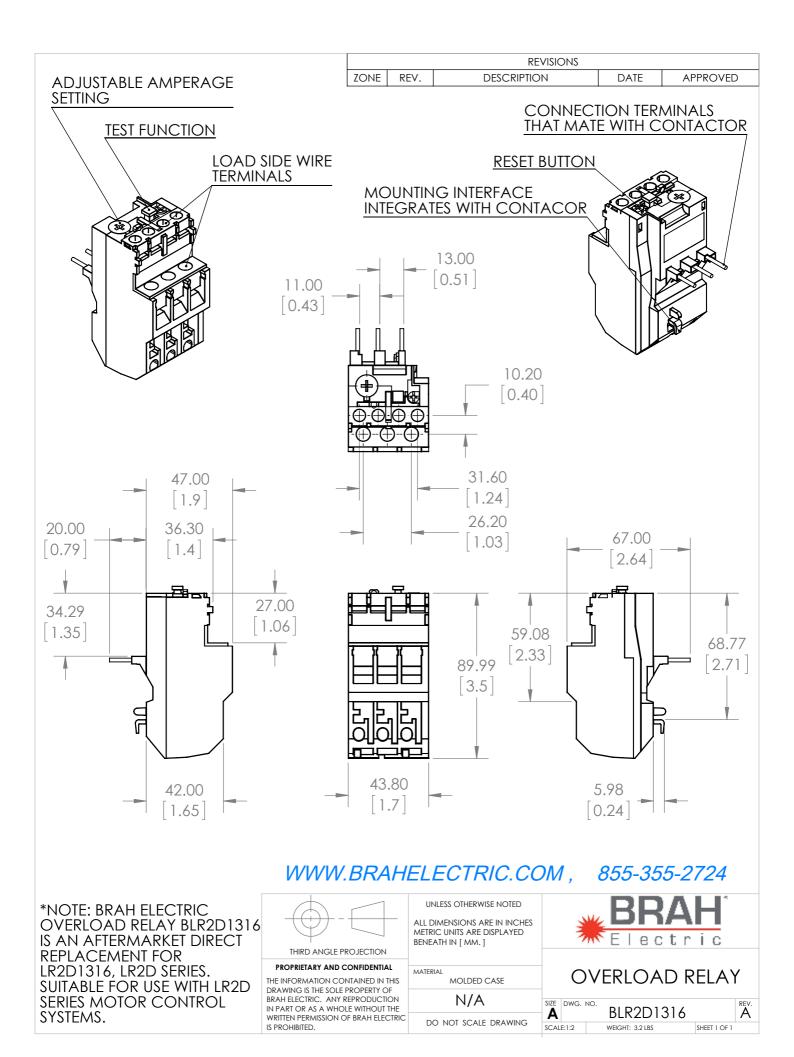

**PRODUCT DATA SHEET** 

CONTACT US @ 855-355-2724 E-Mail: <u>Sales@brahelectric.com</u> www.Brahelectric.com

**PART NUMBER – BLR2D1316**: BRAH Electric, aftermarket direct replacement solid state overload relays for Telemecanique LR2D1316, TeSys D Series, type LR2D, 3P, rated for 9.00 - 13.00A, 600V, suitable for use with 9 - 32A LC1D and LC2D contactors

MOTOR STARTER OVERLOAD RELAY PART NO. BLR2D1316