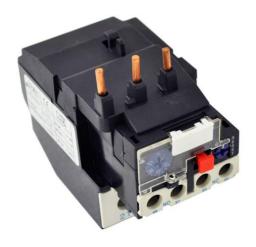

### **PRODUCT DATA SHEET**

MOTOR STARTER OVERLOAD RELAY PART NO. BLRD2353

<u>PART NUMBER – BLRD2353</u>: BRAH Electric, aftermarket direct replacement solid state overload relays for Telemecanique LR2D2353, TeSys D Series, type LR2D, 3P, rated for 23.00 - 32.00A, 600V, suitable for use with 25 - 32A LC1D and LC2D contactors

#### **PRODUCT SPECIFICATIONS**

| TYPE                  | VALUE (UNITS)                     | NOTES | COMMENTS |
|-----------------------|-----------------------------------|-------|----------|
| PHASE                 | 3                                 |       |          |
| POLES                 | 3                                 |       |          |
| AMPERAGE MIN          | 23.00 (A)                         |       |          |
| AMPERAGE MAX          | 32.00 (A)                         |       |          |
| VOLTAGE RATING        | 600V AC                           |       |          |
| TRIP CURRENT          | 125% OF DIAL SETTING              |       |          |
| SUITABLE FOR USE WITH | 25 - 32A LC1D and LC2D contactors |       |          |
| RELAY STYLE           | SOLID STATE                       |       |          |