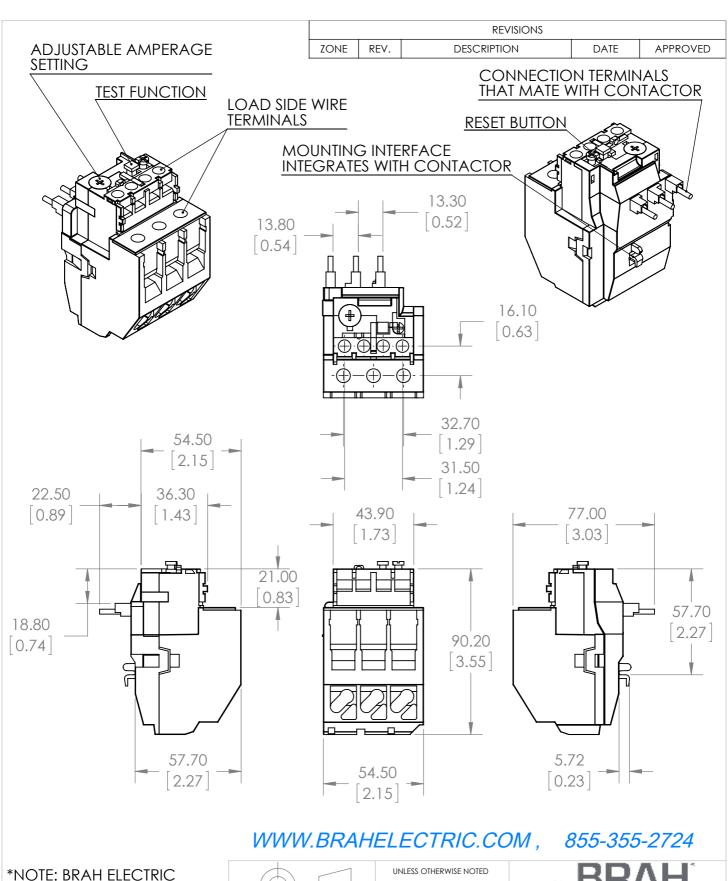

\*NOTE: BRAH ELECTRIC OVERLOAD RELAY BLR2D2353 IS AN AFTERMARKET DIRECT REPLACEMENT FOR LR2D2353, LR2D SERIES. SUITABLE FOR USE WITH LR2D SERIES MOTOR CONTROL SYSTEMS.

ALL DIMENSIONS ARE IN INCHES METRIC UNITS ARE DISPLAYED BENEATH IN [ MM. ]

MATERIAL

MOLDED CASE

N/A

DO NOT SCALE DRAWING

# **OVERLOAD RELAY**

SIZE DWG, NO. BLRD2353

SCALE:1:2 WEIGHT: 3.2 LBS SHEET 1 OF 1