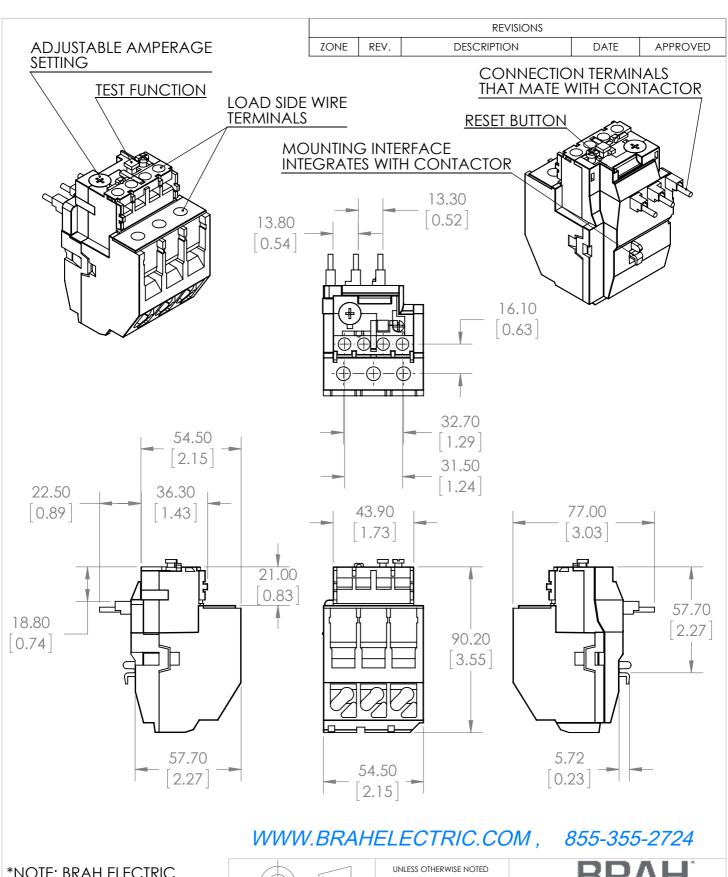

## PROPRIETARY AND CONFIDENTIAL

THE INFORMATION CONTAINED IN THIS DRAWING IS THE SOLE PROPERTY OF BRAH ELECTRIC. ANY REPRODUCTION IN PART OR AS A WHOLE WITHOUT THE WRITTEN PERMISSION OF BRAH ELECTRIC

ALL DIMENSIONS ARE IN INCHES METRIC UNITS ARE DISPLAYED BENEATH IN [ MM. ]

MATERIAL

MOLDED CASE

N/A

DO NOT SCALE DRAWING

## **OVERLOAD RELAY**

SIZE DWG. NO REV. **BLRD2355** Α SCALE:1:2 WEIGHT: 3.2 LBS SHEET 1 OF 1