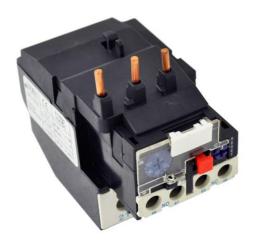

## **PRODUCT DATA SHEET**

MOTOR STARTER OVERLOAD RELAY PART NO. BLRD2355

<u>PART NUMBER – BLRD2355</u>: BRAH Electric, aftermarket direct replacement solid state overload relays for Telemecanique LR2D2355, TeSys D Series, type LR2D, 3P, rated for 30.00 - 40.00A, 600V, suitable for use with 25 - 32A LC1D and LC2D contactors

## **PRODUCT SPECIFICATIONS**

| TYPE                  | VALUE (UNITS)                     | NOTES | COMMENTS |
|-----------------------|-----------------------------------|-------|----------|
| PHASE                 | 3                                 |       |          |
| POLES                 | 3                                 |       |          |
| AMPERAGE MIN          | 30.00 (A)                         |       |          |
| AMPERAGE MAX          | 40.00 (A)                         |       |          |
| VOLTAGE RATING        | 600V AC                           |       |          |
| TRIP CURRENT          | 125% OF DIAL SETTING              |       |          |
| SUITABLE FOR USE WITH | 25 - 32A LC1D and LC2D contactors |       |          |
| RELAY STYLE           | SOLID STATE                       |       |          |