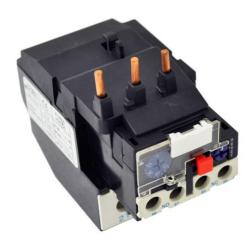

# **PRODUCT DATA SHEET**

MOTOR STARTER OVERLOAD RELAY PART NO. BLR2D3355

<u>PART NUMBER – BLR2D3355</u>: BRAH Electric, aftermarket direct replacement solid state overload relays for Telemecanique LR2D3355, TeSys D Series, type LR2D, 3P, rated for 30.00 - 40.00A, 600V, suitable for use with 40 - 95A LC1D and LC2D contactors

## **PRODUCT SPECIFICATIONS**

| TYPE                  | VALUE (UNITS)                     | NOTES | COMMENTS |
|-----------------------|-----------------------------------|-------|----------|
| PHASE                 | 3                                 |       |          |
| POLES                 | 3                                 |       |          |
| AMPERAGE MIN          | 30.00 (A)                         |       |          |
| AMPERAGE MAX          | 40.00 (A)                         |       |          |
| VOLTAGE RATING        | 600V AC                           |       |          |
| TRIP CURRENT          | 125% OF DIAL SETTING              |       |          |
| SUITABLE FOR USE WITH | 40 - 95A LC1D and LC2D contactors |       |          |
| RELAY STYLE           | SOLID STATE                       |       |          |

\*NOTE: BRAH ELECTRIC **OVERLOAD RELAY** BLR2D3355 AN AFTERMARKET DIRECT REPLACMENT FOR LR2D3355.SUITABLEFOR USE WITH LC1D AND LC2D **CONTACTORS** 

THE INFORMATION CONTAINED IN THIS DRAWING IS THE SOLE PROPERTY OF BRAH ELECTRIC. ANY REPRODUCTION IN PART OR AS A WHOLE WITHOUT THE WRITTEN PERMISSION OF BRAH ELECTRIC ALL DIMENSIONS ARE IN INCHES METRIC UNITS ARE DISPLAYED BENEATH IN [ MM. ]

MOLDED PLASTIC CASE