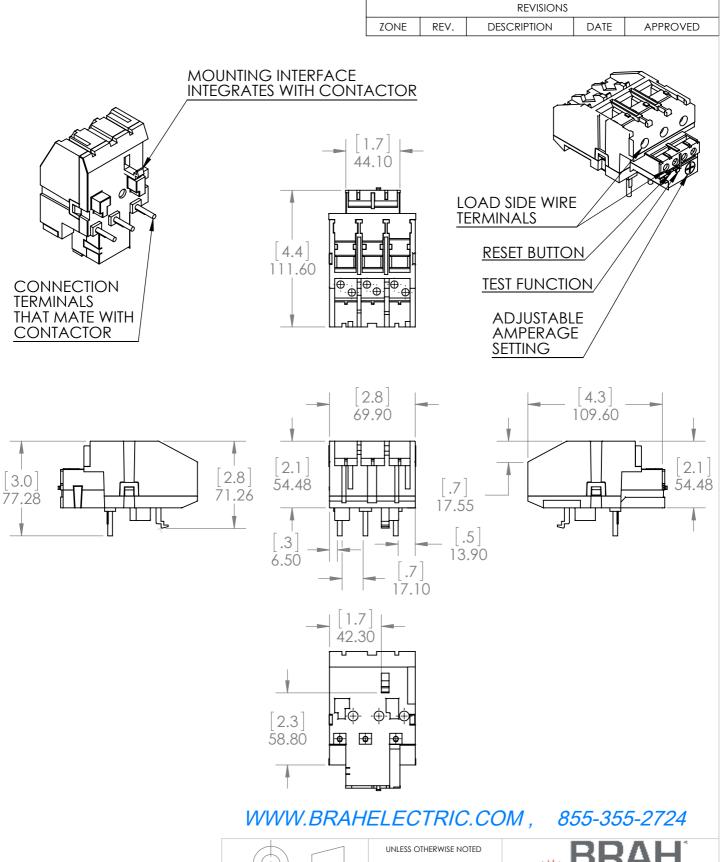

\*NOTE: BRAH ELECTRIC **OVERLOAD RELAY** BLR2D3355 AN AFTERMARKET DIRECT REPLACMENT FOR LR2D3355.SUITABLEFOR USE WITH LC1D AND LC2D **CONTACTORS** 

THE INFORMATION CONTAINED IN THIS DRAWING IS THE SOLE PROPERTY OF BRAH ELECTRIC. ANY REPRODUCTION IN PART OR AS A WHOLE WITHOUT THE WRITTEN PERMISSION OF BRAH ELECTRIC ALL DIMENSIONS ARE IN INCHES METRIC UNITS ARE DISPLAYED BENEATH IN [ MM. ]

### N/A

DO NOT SCALE DRAWING

**OVERLOAD RELAY** 

SIZE DWG. NO BLR2D3355 A

SCALE:1:3

REV. WEIGHT: 3.2 LBS SHEET 1 OF 1