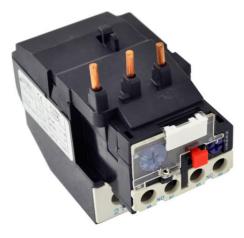

# **PRODUCT DATA SHEET**

MOTOR STARTER OVERLOAD RELAY PART NO. BLR2D3357

<u>PART NUMBER – BLR2D3357</u>: BRAH Electric, aftermarket direct replacement solid state overload relays for Telemecanique LR2D3357, TeSys D Series, type LR2D, 3P, rated for 37.00 - 50.00A, 600V, suitable for use with 50 - 95A LC1D and LC2D contactors

## **PRODUCT SPECIFICATIONS**

| TYPE                  | VALUE (UNITS)                     | NOTES | COMMENTS |
|-----------------------|-----------------------------------|-------|----------|
| PHASE                 | 3                                 |       |          |
| POLES                 | 3                                 |       |          |
| AMPERAGE MIN          | 37.00 (A)                         |       |          |
| AMPERAGE MAX          | 50.00 (A)                         |       |          |
| VOLTAGE RATING        | 600V AC                           |       |          |
| TRIP CURRENT          | 125% OF DIAL SETTING              |       |          |
| SUITABLE FOR USE WITH | 50 - 95A LC1D and LC2D contactors |       |          |
| RELAY STYLE           | SOLID STATE                       |       |          |

\*NOTE: BRAH ELECTRIC **OVERLOAD RELAY** BLR2D3357 AN AFTERMARKET DIRECT REPLACMENT FOR LR2D3357.SUITABLE FOR USE WITH LC1D AND LC2D **CONTACTORS** 

THE INFORMATION CONTAINED IN THIS DRAWING IS THE SOLE PROPERTY OF BRAH ELECTRIC. ANY REPRODUCTION IN PART OR AS A WHOLE WITHOUT THE WRITTEN PERMISSION OF BRAH ELECTRIC