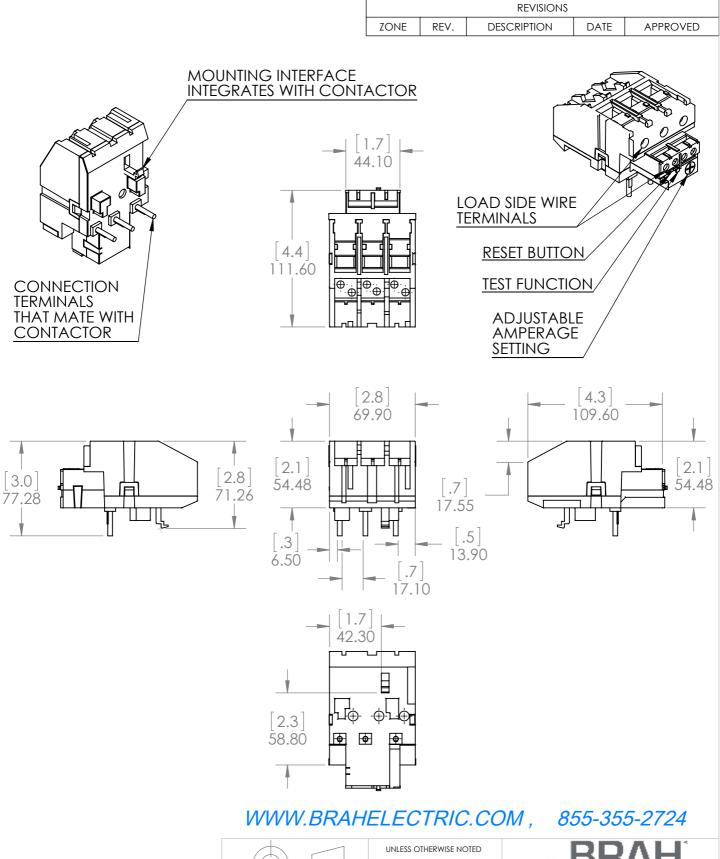

\*NOTE: BRAH ELECTRIC **OVERLOAD RELAY** BLR2D3357 AN AFTERMARKET DIRECT REPLACMENT FOR LR2D3357.SUITABLE FOR USE WITH LC1D AND LC2D **CONTACTORS** 

THE INFORMATION CONTAINED IN THIS DRAWING IS THE SOLE PROPERTY OF BRAH ELECTRIC. ANY REPRODUCTION IN PART OR AS A WHOLE WITHOUT THE WRITTEN PERMISSION OF BRAH ELECTRIC

ALL DIMENSIONS ARE IN INCHES METRIC UNITS ARE DISPLAYED BENEATH IN [ MM. ]

MOLDED PLASTIC CASE

### N/A

DO NOT SCALE DRAWING

### **OVERLOAD RELAY**

SHEET 1 OF 1

| A | DWG. NO. | BLR2D3357 | REV. |
|---|----------|-----------|------|

WEIGHT: 3.2 LBS