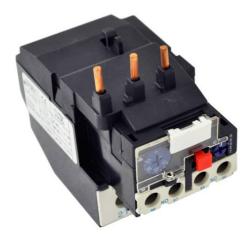

## **PRODUCT DATA SHEET**

MOTOR STARTER OVERLOAD RELAY PART NO. BLR2D3359

<u>PART NUMBER – BLR2D3359</u>: BRAH Electric, aftermarket direct replacement solid state overload relays for Telemecanique LR2D3359, TeSys D Series, type LR2D, 3P, rated for 48.00 - 65.00A, 600V, suitable for use with 50 - 95A LC1D and LC2D contactors

## **PRODUCT SPECIFICATIONS**

| TYPE                  | VALUE (UNITS)                     | NOTES       | COMMENTS |
|-----------------------|-----------------------------------|-------------|----------|
| PHASE                 | 3                                 |             |          |
| POLES                 | 3                                 |             |          |
| AMPERAGE MIN          | 48.00 (A)                         |             |          |
| AMPERAGE MAX          | 65.00 (A)                         |             |          |
| VOLTAGE RATING        | 600V AC                           |             |          |
| TRIP CURRENT          | 125% OF DIAL SETTING              |             |          |
| SUITABLE FOR USE WITH | 50 - 95A LC1D and LC2D contactors |             |          |
| RELAY STYLE           |                                   | SOLID STATE |          |