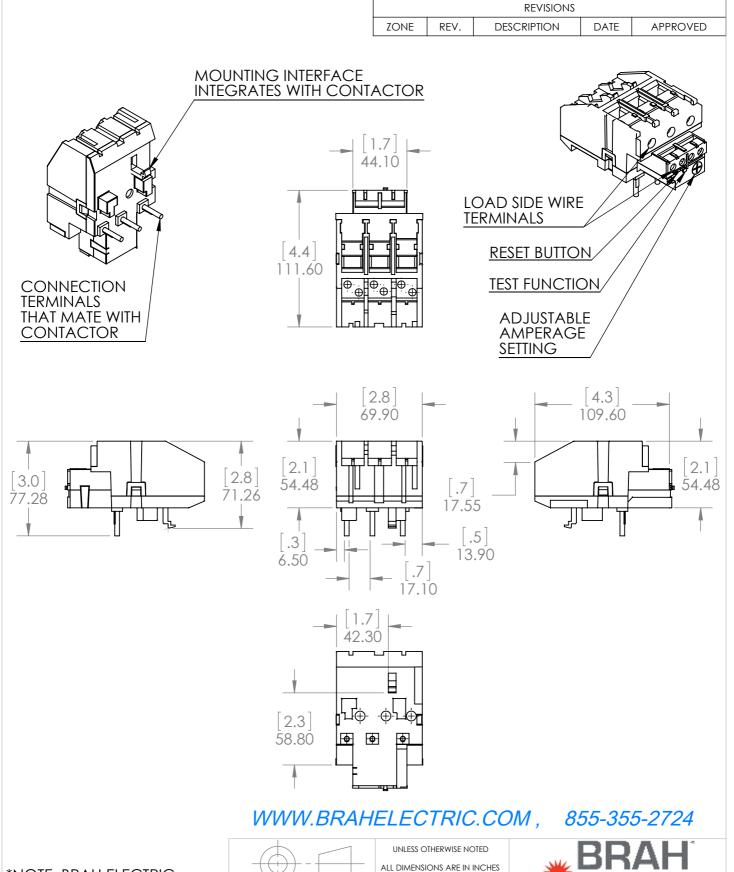

METRIC UNITS ARE DISPLAYED BENEATH IN [ MM. ]

MOLDED PLASTIC CASE

DO NOT SCALE DRAWING

N/A

SIZE DWG. NO

A

SCALE:1:3

**OVERLOAD RELAY** 

BLR2D3359

WEIGHT: 3.2 LBS

REV.

SHEET 1 OF 1

THIRD ANGLE PROJECTION

PROPRIETARY AND CONFIDENTIAL

THE INFORMATION CONTAINED IN THIS

WRITTEN PERMISSION OF BRAH ELECTRIC

DRAWING IS THE SOLE PROPERTY OF BRAH ELECTRIC. ANY REPRODUCTION IN PART OR AS A WHOLE WITHOUT THE

\*NOTE: BRAH ELECTRIC OVERLOAD RELAY BLR2D3359 AN AFTERMARKET DIRECT REPLACMENT FOR LR2D3359.SUITABLE FOR USE WITH LC1D AND LC2D CONTACTORS