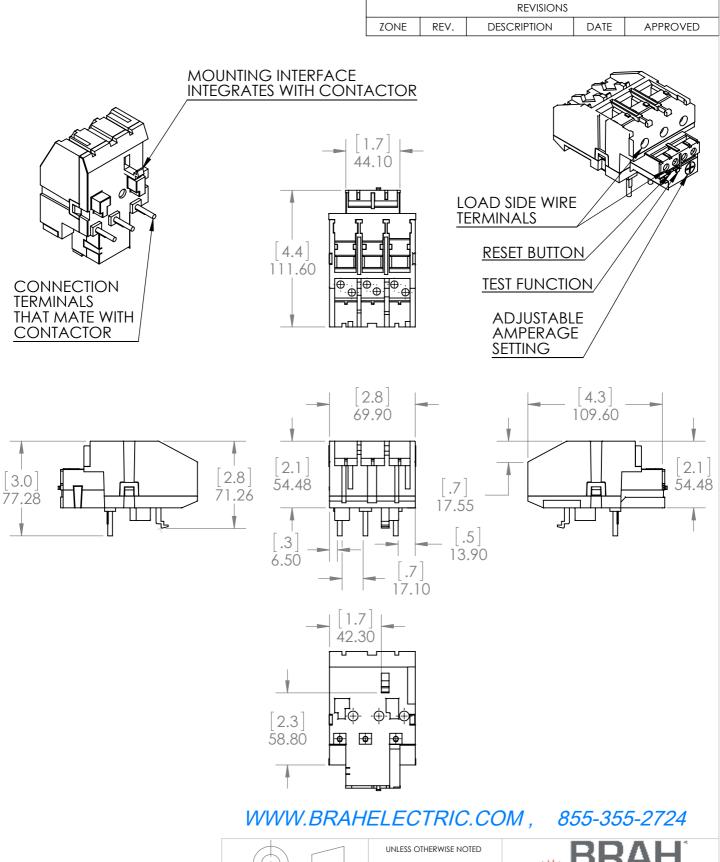

\*NOTE: BRAH ELECTRIC **OVERLOAD RELAY** BLR2D3363 AN AFTERMARKET DIRECT REPLACMENT FOR LR2D3363.SUITABLE FOR USE WITH LC1D AND LC2D **CONTACTORS** 

THE INFORMATION CONTAINED IN THIS DRAWING IS THE SOLE PROPERTY OF BRAH ELECTRIC. ANY REPRODUCTION IN PART OR AS A WHOLE WITHOUT THE WRITTEN PERMISSION OF BRAH ELECTRIC

ALL DIMENSIONS ARE IN INCHES METRIC UNITS ARE DISPLAYED BENEATH IN [ MM. ]

MOLDED PLASTIC CASE

### **OVERLOAD RELAY**

SIZE DWG. NO REV. BLR2D3363 A SCALE:1:3 WEIGHT: 3.2 LBS SHEET 1 OF 1