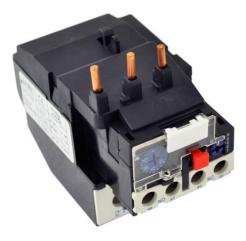

# **PRODUCT DATA SHEET**

MOTOR STARTER OVERLOAD RELAY PART NO. BLR2D3363

<u>PART NUMBER – BLR2D3363</u>: BRAH Electric, aftermarket direct replacement solid state overload relays for Telemecanique LR2D3363, TeSys D Series, type LR2D, 3P, rated for 63.00 - 80.00A, 600V, suitable for use with 65 - 95A LC1D and LC2D contactors

## **PRODUCT SPECIFICATIONS**

| TYPE                  | VALUE (UNITS)                     | NOTES | COMMENTS |
|-----------------------|-----------------------------------|-------|----------|
| PHASE                 | 3                                 |       |          |
| POLES                 | 3                                 |       |          |
| AMPERAGE MIN          | 63.00 (A)                         |       |          |
| AMPERAGE MAX          | 80.00 (A)                         |       |          |
| VOLTAGE RATING        | 600V AC                           |       |          |
| TRIP CURRENT          | 125% OF DIAL SETTING              |       |          |
| SUITABLE FOR USE WITH | 65 - 95A LC1D and LC2D contactors |       |          |
| RELAY STYLE           | SOLID STATE                       |       |          |