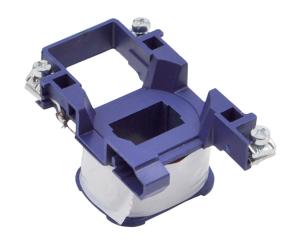

## PRODUCT DATA SHEET

**PART NUMBER - BLX1D2G6 :** BRAH Electric, aftermarket direct replacement coils for Telemecanique LX1D2G6, TeSys D Series, type BLX1D, 120V AC 60Hz, suitable for use with LC1D09, LC1D12, LC1D18, LC2D09, LC2D12, LC2D18 contactors

\* NOTE: BRAH ELECTRIC COIL BLX1D2G6 IS A DIRECT REPLACEMENT FOR TELEMECANIQUE LX1D2G6, TESYS D SERIES, SUITABLE FOR USE WITH LC1D09, LC1D12, LC1D18, LC2D09, LC2D12, LC2D18 CONTACTORS

UNLESS OTHERWISE NOTED