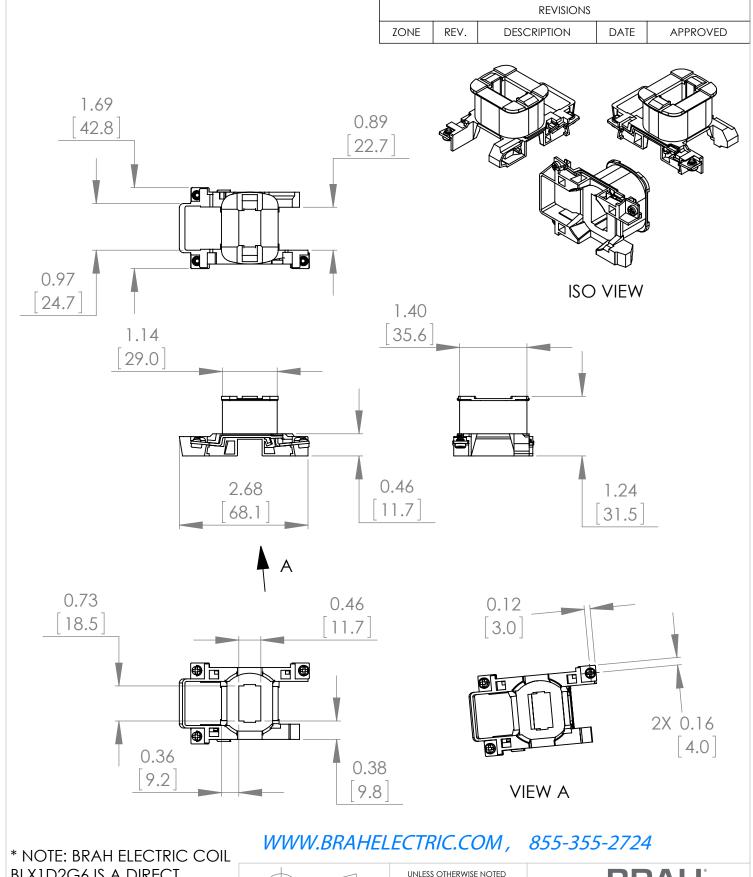

\* NOTE: BRAH ELECTRIC COIL BLX1D2G6 IS A DIRECT REPLACEMENT FOR TELEMECANIQUE LX1D2G6, TESYS D SERIES, SUITABLE FOR USE WITH LC1D09, LC1D12, LC1D18, LC2D09, LC2D12, LC2D18 CONTACTORS

UNLESS OTHERWISE NOTED

ALL DIMENSIONS ARE IN INCHES METRIC UNITS ARE DISPLAYED BENEATH IN [ MM. ]

MATERIAL

FINISH

THIRD ANGLE PROJECTION

PROPRIETARY AND CONFIDENTIAL

THE INFORMATION CONTAINED IN THIS DRAWING IS THE SOLE PROPERTY OF

## MOTOR CONTROLS

SIZE DWG, NO. BLX1D2G6

SCALE:1:2 WEIGHT: SHEET 1 OF 1