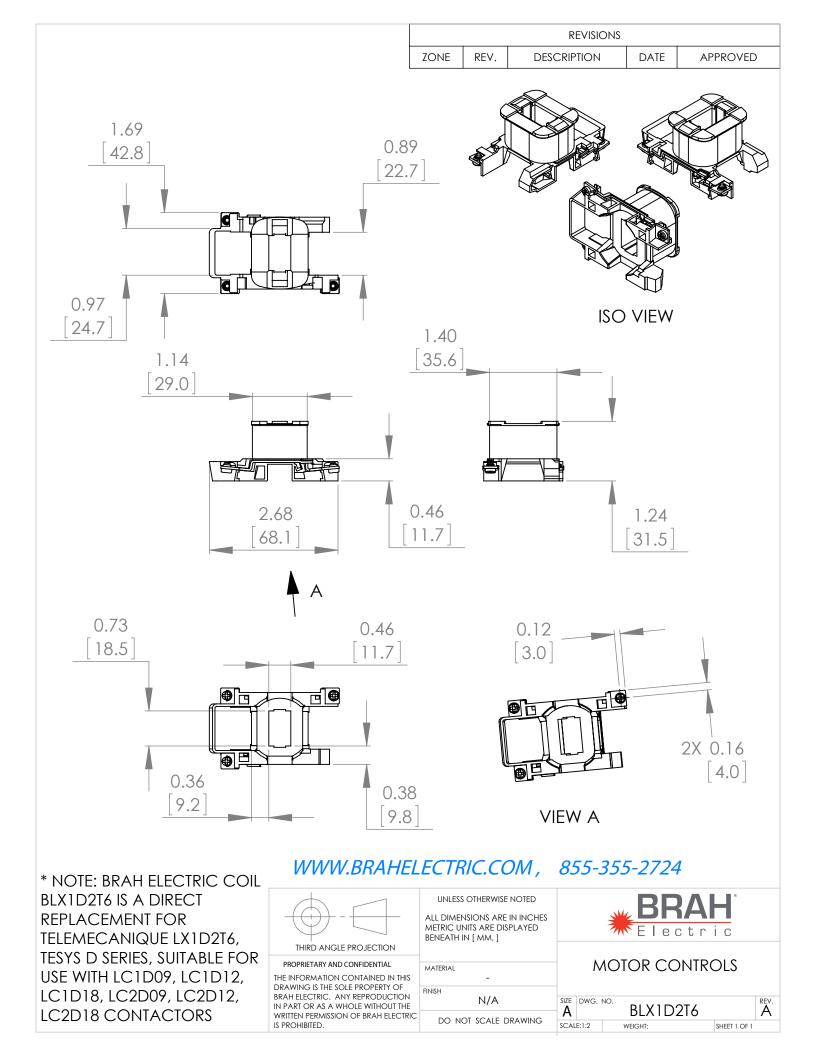

## PRODUCT DATA SHEET

**PART NUMBER - BLX1D2T6 :** BRAH Electric, aftermarket direct replacement coils for Telemecanique LX1D2T6, TeSys D Series, type BLX1D, 480V AC 60Hz, suitable for use with LC1D09, LC1D12, LC1D18, LC2D09, LC2D12, LC2D18 contactors

MAGNETIC COILS PART NO. BLX1D2T6

| MANUFACTURER | BRAH Electric                                     |
|--------------|---------------------------------------------------|
| SUB-CATEGORY | Coils                                             |
| FAMILY       | TeSys D                                           |
| ТҮРЕ         | BLX1D                                             |
| TYPE FOR     | LC1D09, LC1D12, LC1D18,<br>LC2D09, LC2D12, LC2D18 |
| VOLTAGE      | 480                                               |