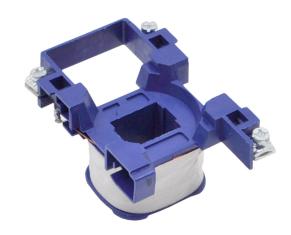

## PRODUCT DATA SHEET

**PART NUMBER - BLX1D4E7:** BRAH Electric, aftermarket direct replacement coils for Telemecanique LX1D4E7, TeSys D Series, type BLX1D, 48V AC 50/60Hz, suitable for use with LC1D25, LC1D32, LC2D25, LC2D32 contactors

\*NOTE: BRAH ELECTRIC COILS BLX1D4E7 IS A DIRECT REPLACEMENT FOR TELEMECANIQUE LX1D4E7, TESYS D SERIES, SUITABLE FOR USE WITH LC1D25, LC1D32, LC2D25, LC2D32 CONTACTORS