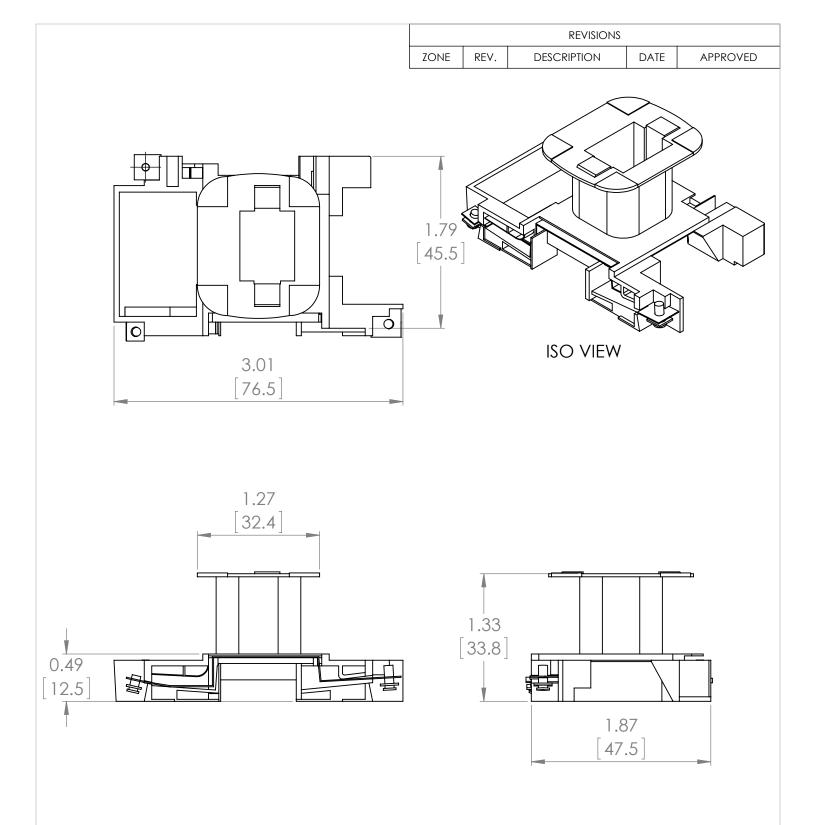

|
| FAMILY       | TeSys D                        |
| TYPE         | BLX1 D                         |
| TYPE FOR     | LC1D25, LC1D32, LC2D25, LC2D32 |
| VOLTAGE      | 48                             |

Warranty: All Products sold by BRAH Electric are guaranteed to be free of defect for a period of one year, under the condition that the product has been installed and operated properly. All items proven defective within the one year period will be replaced by BRAH Electric. In the event that we cannot provide a direct replacement, your monies will be refunded in full. We are not responsible for any consequential losses or damages outside of the defective product as well as any replacements or repairs performed by another party without our written authorization from BRAH Electric.



\*NOTE: BRAH ELECTRIC COILS BLX1D4E7 IS A DIRECT REPLACEMENT FOR TELEMECANIQUE LX1D4E7, TESYS D SERIES, SUITABLE FOR USE WITH LC1D25, LC1D32, LC2D25, LC2D32 CONTACTORS

## WWW.BRAHELECTRIC.COM,

855-355-2724



THE INFORMATION CONTAINED IN THIS DRAWING IS THE SOLE PROPERTY OF FINISH BRAH ELECTRIC. ANY REPRODUCTION N/A IN PART OR AS A WHOLE WITHOUT THE WRITTEN PERMISSION OF BRAH ELECTRIC DO NOT SCALE DRAWING IS PROHIBITED.



A REV. Α BLX1D4E7 SCALE:1:1 SHEET 1 OF 1 WEIGHT: