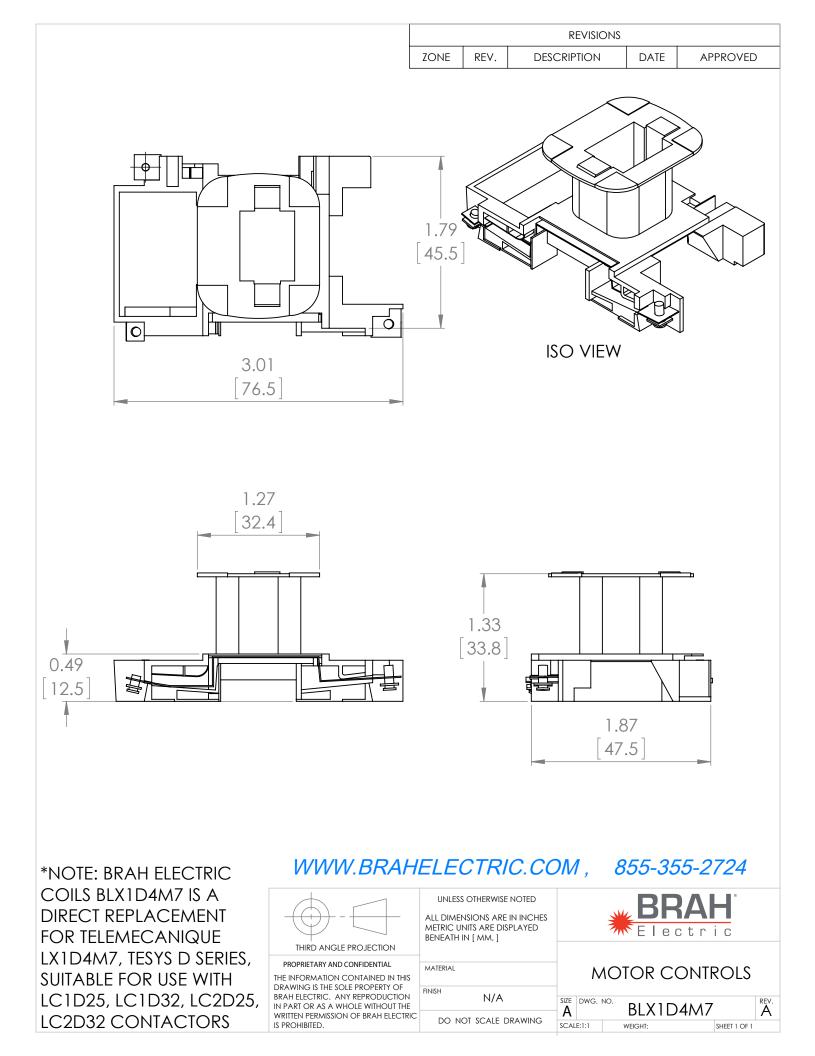

## PRODUCT DATA SHEET

**PART NUMBER - BLX1D4M7 :** BRAH Electric, aftermarket direct replacement coils for Telemecanique LX1D4M7, TeSys D Series, type BLX1D, 220V AC 50/60Hz, suitable for use with LC1D25, LC1D32, LC2D25, LC2D32 contactors

MAGNETIC COILS PART NO. BLX1D4M7

| MANUFACTURER | BRAH Electric                  |
|--------------|--------------------------------|
| SUB-CATEGORY | Coils                          |
| FAMILY       | TeSys D                        |
| ТҮРЕ         | BLX1D                          |
| TYPE FOR     | LC1D25, LC1D32, LC2D25, LC2D32 |
| VOLTAGE      | 220                            |