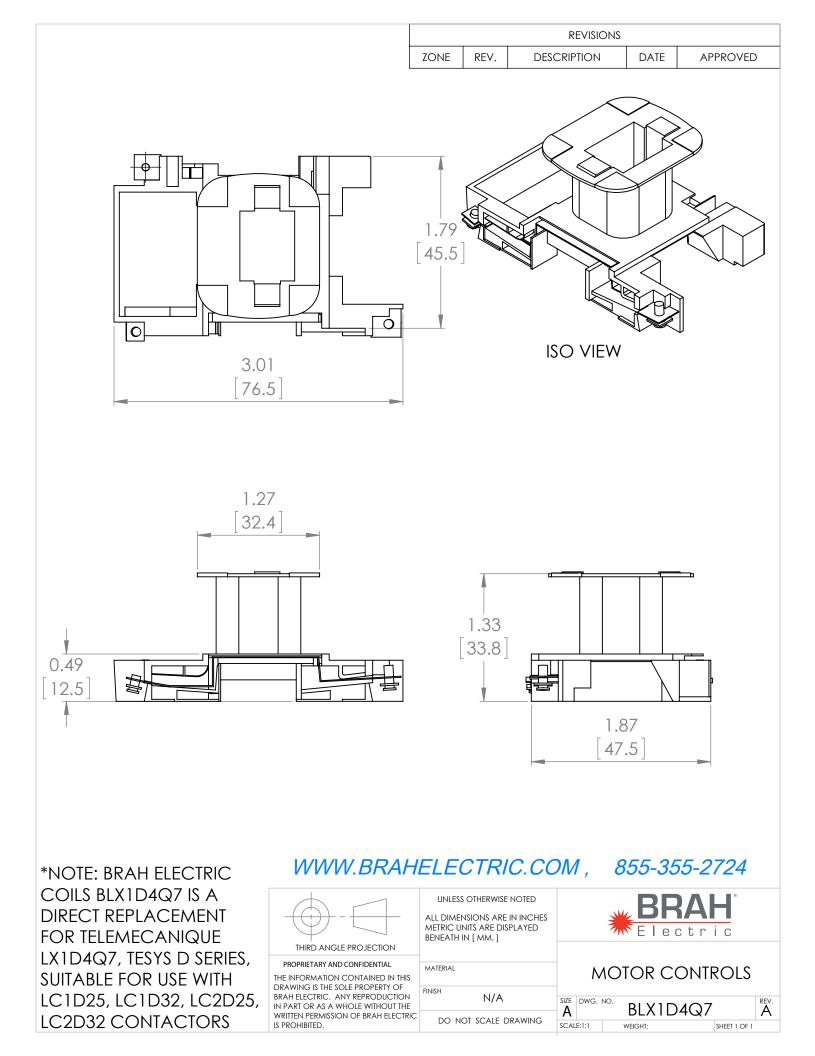

## PRODUCT DATA SHEET

**PART NUMBER - BLX1D4Q7 :** BRAH Electric, aftermarket direct replacement coils for Telemecanique LX1D4Q7, TeSys D Series, type BLX1D, 380V AC 50/60Hz, suitable for use with LC1D25, LC1D32, LC2D25, LC2D32 contactors

MAGNETIC COILS PART NO. BLX1D4Q7

| MANUFACTURER | BRAH Electric                  |
|--------------|--------------------------------|
| SUB-CATEGORY | Coils                          |
| FAMILY       | TeSys D                        |
| ТҮРЕ         | BLX1D                          |
| TYPE FOR     | LC1D25, LC1D32, LC2D25, LC2D32 |
| VOLTAGE      | 380                            |