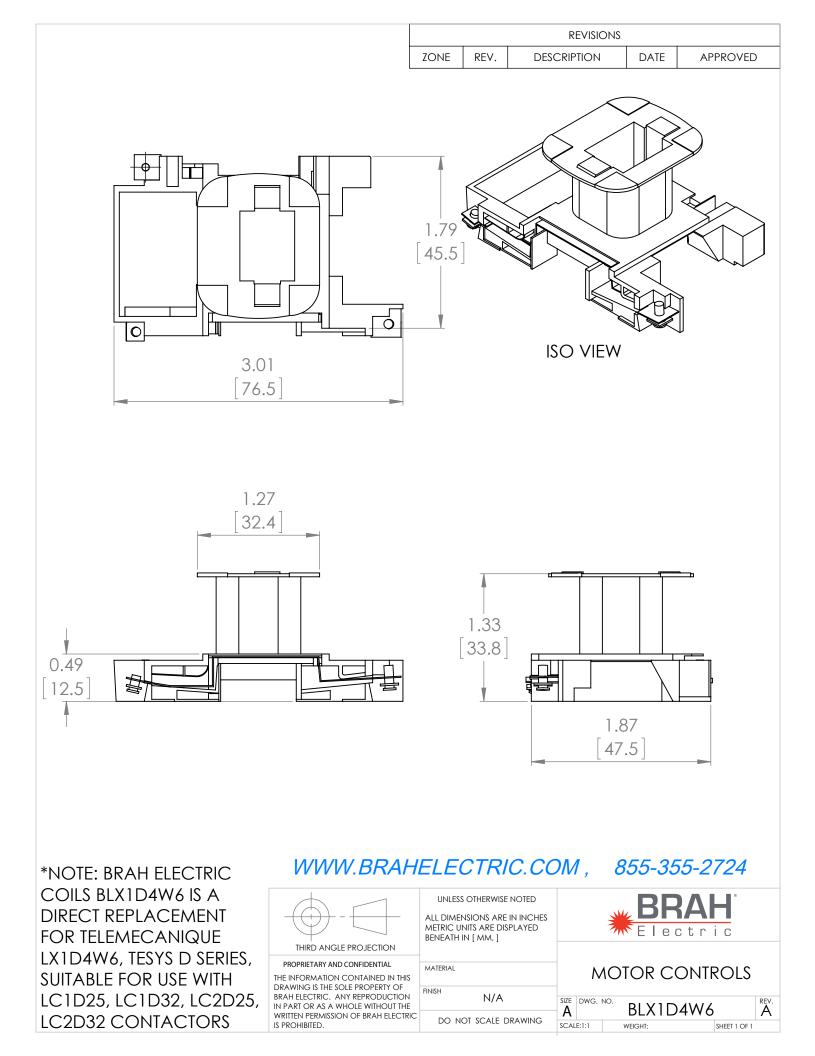

## PRODUCT DATA SHEET

**PART NUMBER - BLX1D4W6:** BRAH Electric, aftermarket direct replacement coils for Telemecanique LX1D4W6, TeSys D Series, type BLX1D, 277V AC 60Hz, suitable for use with LC1-D, 25 and 32 amp contactors

MAGNETIC COILS PART NO. BLX1D4W6

| MANUFACTURER | BRAH Electric                  |
|--------------|--------------------------------|
| SUB-CATEGORY | Coils                          |
| FAMILY       | TeSys D                        |
| ΤΥΡΕ         | BLX1D                          |
| TYPE FOR     | LC1D25, LC1D32, LC2D25, LC2D32 |
| VOLTAGE      | 277                            |
|              |                                |