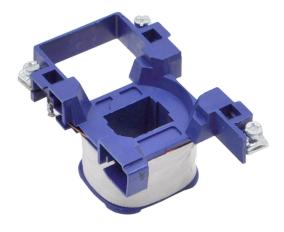

## PRODUCT DATA SHEET

**PART NUMBER - BLX1D4W6:** BRAH Electric, aftermarket direct replacement coils for Telemecanique LX1D4W6, TeSys D Series, type BLX1D, 277V AC 60Hz, suitable for use with LC1-D, 25 and 32 amp contactors

MAGNETIC COILS PART NO. BLX1D4W6

| MANUFACTURER | BRAH Electric                  |
|--------------|--------------------------------|
| SUB-CATEGORY | Coils                          |
| FAMILY       | TeSys D                        |
| ΤΥΡΕ         | BLX1D                          |
| TYPE FOR     | LC1D25, LC1D32, LC2D25, LC2D32 |
| VOLTAGE      | 277                            |
|              |                                |