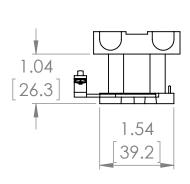

## PRODUCT DATA SHEET

**PART NUMBER - BLX1D6E6:** BRAH Electric, aftermarket direct replacement coils for Telemecanique LX1D6E6, TeSys D Series, type BLX1D, 48V AC 60Hz, suitable for use with LC1D40, LC1D50, LC1D65, LC1D80, LC1D95, LC2D40, LC2D50, LC2D65, LC2D80, LC2D95 contactors

| REVISIONS |      |             |      |          |
|-----------|------|-------------|------|----------|
| ZONE      | REV. | DESCRIPTION | DATE | APPROVED |

\* NOTE: BRAH ELECTRIC BLX1D6E6 COIL IS A DIRECT REPLACEMENT FOR TELEMECANIQUE LX1D6E6, TESYS D SERIES, SUITABLE FOR USE WITH LC1D40, LC1D50, LC1D65, LC1D80, LC1D95, LC2D40, LC2D50, LC2D65, LC2D80, LC2D95 CONTACTORS