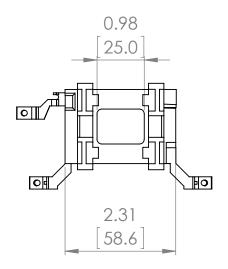

## WWW.BRAHELECTRIC.COM, 855-355-2724

UNLESS OTHERWISE NOTED

BRAH ELECTRIC. ANY REPRODUCTION IN PART OR AS A WHOLE WITHOUT THE WRITTEN PERMISSION OF BRAH ELECTRIC IS PROHIBITED.

ALL DIMENSIONS ARE IN INCHES
METRIC UNITS ARE DISPLAYED
BENEATH IN [ MM. ]