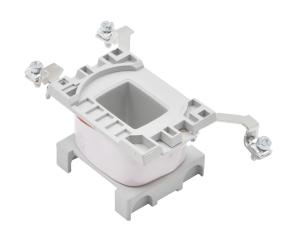

## PRODUCT DATA SHEET

**PART NUMBER - BLX1D6E6:** BRAH Electric, aftermarket direct replacement coils for Telemecanique LX1D6E6, TeSys D Series, type BLX1D, 48V AC 60Hz, suitable for use with LC1D40, LC1D50, LC1D65, LC1D80, LC1D95, LC2D40, LC2D50, LC2D65, LC2D80, LC2D95 contactors

MAGNETIC COILS PART NO. BLX1D6E6

| MANUFACTURER | BRAH Electric                                                                         |  |  |
|--------------|---------------------------------------------------------------------------------------|--|--|
| SUB-CATEGORY | Coils                                                                                 |  |  |
| FAMILY       | TeSys D                                                                               |  |  |
| TYPE         | BLX1D  LC1D40, LC1D50, LC1D65, LC1D80, LC1D95, LC2D40, LC2D50, LC2D65, LC2D80, LC2D95 |  |  |
| TYPE FOR     |                                                                                       |  |  |
| VOLTAGE      |                                                                                       |  |  |