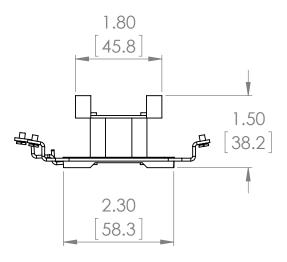

## WWW.BRAHELECTRIC.COM, 855-355-2724

UNLESS OTHERWISE NOTED

BRAH ELECTRIC. ANY REPRODUCTION IN PART OR AS A WHOLE WITHOUT THE WRITTEN PERMISSION OF BRAH ELECTRIC IS PROHIBITED.

ALL DIMENSIONS ARE IN INCHES
METRIC UNITS ARE DISPLAYED
BENEATH IN [ MM. ]