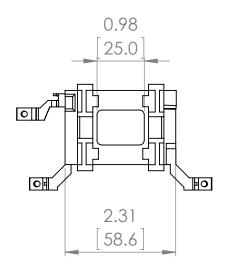

## UNLESS OTHERWISE NOTED

ALL DIMENSIONS ARE IN INCHES METRIC UNITS ARE DISPLAYED BENEATH IN [ MM. ]

DO NOT SCALE DRAWING

MATERIAL

FINISH N/A

MOTOR CONTROLS

SIZE DWG. NO. BLX1D6E7 REV. A