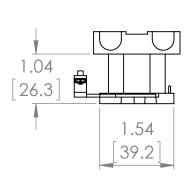

## UNLESS OTHERWISE NOTED

ALL DIMENSIONS ARE IN INCHES METRIC UNITS ARE DISPLAYED BENEATH IN [ MM. ]

DO NOT SCALE DRAWING

MATERIAL

FINISH N/A

MOTOR CONTROLS

SIZE DWG. NO. BLX1D6E7 REV. A