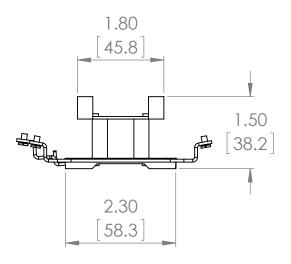

## UNLESS OTHERWISE NOTED

ALL DIMENSIONS ARE IN INCHES METRIC UNITS ARE DISPLAYED BENEATH IN [ MM. ]

DO NOT SCALE DRAWING

MATERIAL

FINISH N/A

MOTOR CONTROLS

SIZE DWG. NO. BLX1D6E7 REV. A