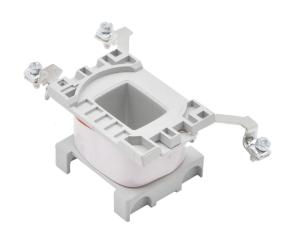

## PRODUCT DATA SHEET

**PART NUMBER - BLX1D6E7:** BRAH Electric, aftermarket direct replacement coils for Telemecanique LX1D6E7, TeSys D Series, type BLX1D, 48V AC 50/60Hz, suitable for use with LC1D40, LC1D50, LC1D65, LC1D80, LC1D95, LC2D40, LC2D50, LC2D65, LC2D80, LC2D95 contactors

MAGNETIC COILS PART NO. BLX1D6E7

| MANUFACTURER | BRAH Electric                                                                         |  |  |
|--------------|---------------------------------------------------------------------------------------|--|--|
| SUB-CATEGORY | Coils                                                                                 |  |  |
| FAMILY       | TeSys D                                                                               |  |  |
| TYPE         | BLX1D  LC1D40, LC1D50, LC1D65, LC1D80, LC1D95, LC2D40, LC2D50, LC2D65, LC2D80, LC2D95 |  |  |
| TYPE FOR     |                                                                                       |  |  |
| VOLTAGE      |                                                                                       |  |  |