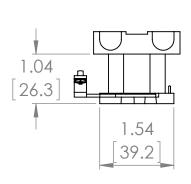

## PRODUCT DATA SHEET

**PART NUMBER - BLX1D6F7:** BRAH Electric, aftermarket direct replacement coils for Telemecanique LX1D6F7, TeSys D Series, type BLX1D, 110V AC 50/60Hz, suitable for use with LC1D40, LC1D50, LC1D65, LC1D80, LC1D95, LC2D40, LC2D50, LC2D65, LC2D80, LC2D95 contactors

|      | REVISIONS |             |      |          |  |
|------|-----------|-------------|------|----------|--|
| ZONE | REV.      | DESCRIPTION | DATE | APPROVED |  |

\* NOTE: BRAH ELECTRIC BLX1D6F7 COIL IS A DIRECT REPLACEMENT FOR TELEMECANIQUE LX1D6F7, TESYS D SERIES, SUITABLE FOR USE WITH LC1D40, LC1D50, LC1D65, LC1D80, LC1D95, LC2D40, LC2D50, LC2D65, LC2D80, LC2D95 CONTACTORS