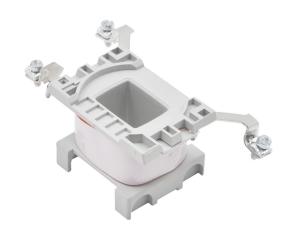

## PRODUCT DATA SHEET

**PART NUMBER - BLX1D6F7:** BRAH Electric, aftermarket direct replacement coils for Telemecanique LX1D6F7, TeSys D Series, type BLX1D, 110V AC 50/60Hz, suitable for use with LC1D40, LC1D50, LC1D65, LC1D80, LC1D95, LC2D40, LC2D50, LC2D65, LC2D80, LC2D95 contactors

|      | REVISIONS |             |      |          |  |
|------|-----------|-------------|------|----------|--|
| ZONE | REV.      | DESCRIPTION | DATE | APPROVED |  |

\* NOTE: BRAH ELECTRIC BLX1D6F7 COIL IS A DIRECT REPLACEMENT FOR TELEMECANIQUE LX1D6F7, TESYS D SERIES, SUITABLE FOR USE WITH LC1D40, LC1D50, LC1D65, LC1D80, LC1D95, LC2D40, LC2D50, LC2D65, LC2D80, LC2D95 CONTACTORS