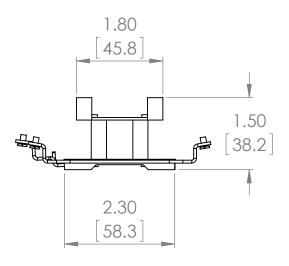

## PRODUCT DATA SHEET

**PART NUMBER - BLX1D6F7:** BRAH Electric, aftermarket direct replacement coils for Telemecanique LX1D6F7, TeSys D Series, type BLX1D, 110V AC 50/60Hz, suitable for use with LC1D40, LC1D50, LC1D65, LC1D80, LC1D95, LC2D40, LC2D50, LC2D65, LC2D80, LC2D95 contactors

|      | REVISIONS |             |      |          |  |
|------|-----------|-------------|------|----------|--|
| ZONE | REV.      | DESCRIPTION | DATE | APPROVED |  |

\* NOTE: BRAH ELECTRIC BLX1D6F7 COIL IS A DIRECT REPLACEMENT FOR TELEMECANIQUE LX1D6F7, TESYS D SERIES, SUITABLE FOR USE WITH LC1D40, LC1D50, LC1D65, LC1D80, LC1D95, LC2D40, LC2D50, LC2D65, LC2D80, LC2D95 CONTACTORS