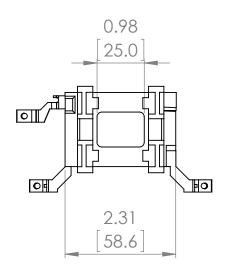

## PRODUCT DATA SHEET

**PART NUMBER - BLX1D6F7:** BRAH Electric, aftermarket direct replacement coils for Telemecanique LX1D6F7, TeSys D Series, type BLX1D, 110V AC 50/60Hz, suitable for use with LC1D40, LC1D50, LC1D65, LC1D80, LC1D95, LC2D40, LC2D50, LC2D65, LC2D80, LC2D95 contactors

|      | REVISIONS |             |      |          |  |
|------|-----------|-------------|------|----------|--|
| ZONE | REV.      | DESCRIPTION | DATE | APPROVED |  |

\* NOTE: BRAH ELECTRIC BLX1D6F7 COIL IS A DIRECT REPLACEMENT FOR TELEMECANIQUE LX1D6F7, TESYS D SERIES, SUITABLE FOR USE WITH LC1D40, LC1D50, LC1D65, LC1D80, LC1D95, LC2D40, LC2D50, LC2D65, LC2D80, LC2D95 CONTACTORS