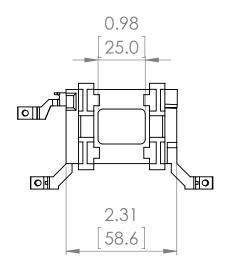

## PRODUCT DATA SHEET

PART NUMBER - BLX1D6G6: BRAH Electric, aftermarket direct replacement coils for Telemecanique LX1D6G6, TeSys D Series, type BLX1D, 120V AC 60Hz, suitable for use with LC1D40, LC1D50, LC1D65, LC1D80, LC1D95, LC2D40, LC2D50, LC2D65, LC2D80, LC2D95 contactors

| REVISIONS |      |             |      |          |
|-----------|------|-------------|------|----------|
| ZONE      | REV. | DESCRIPTION | DATE | APPROVED |

\* NOTE: BRAH ELECTRIC BLX1D6G6 COIL IS A DIRECT REPLACEMENT FOR TELEMECANIQUE LX1D6G6, TESYS D SERIES, SUITABLE FOR USE WITH LC1D40, LC1D50, LC1D65, LC1D80, LC1D95, LC2D40, LC2D50, LC2D65, LC2D80, LC2D95 CONTACTORS