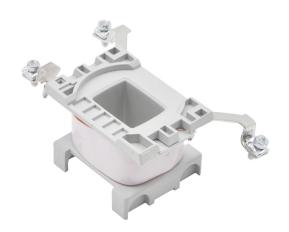

## PRODUCT DATA SHEET

PART NUMBER - BLX1D6G6: BRAH Electric, aftermarket direct replacement coils for Telemecanique LX1D6G6, TeSys D Series, type BLX1D, 120V AC 60Hz, suitable for use with LC1D40, LC1D50, LC1D65, LC1D80, LC1D95, LC2D40, LC2D50, LC2D65, LC2D80, LC2D95 contactors

| REVISIONS |      |             |      |          |
|-----------|------|-------------|------|----------|
| ZONE      | REV. | DESCRIPTION | DATE | APPROVED |

\* NOTE: BRAH ELECTRIC BLX1D6G6 COIL IS A DIRECT REPLACEMENT FOR TELEMECANIQUE LX1D6G6, TESYS D SERIES, SUITABLE FOR USE WITH LC1D40, LC1D50, LC1D65, LC1D80, LC1D95, LC2D40, LC2D50, LC2D65, LC2D80, LC2D95 CONTACTORS