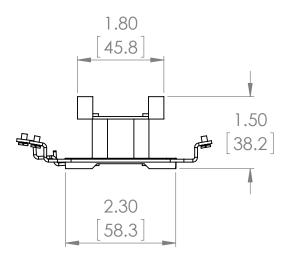

## PRODUCT DATA SHEET

PART NUMBER - BLX1D6G6: BRAH Electric, aftermarket direct replacement coils for Telemecanique LX1D6G6, TeSys D Series, type BLX1D, 120V AC 60Hz, suitable for use with LC1D40, LC1D50, LC1D65, LC1D80, LC1D95, LC2D40, LC2D50, LC2D65, LC2D80, LC2D95 contactors

| REVISIONS |      |             |      |          |
|-----------|------|-------------|------|----------|
| ZONE      | REV. | DESCRIPTION | DATE | APPROVED |

\* NOTE: BRAH ELECTRIC BLX1D6G6 COIL IS A DIRECT REPLACEMENT FOR TELEMECANIQUE LX1D6G6, TESYS D SERIES, SUITABLE FOR USE WITH LC1D40, LC1D50, LC1D65, LC1D80, LC1D95, LC2D40, LC2D50, LC2D65, LC2D80, LC2D95 CONTACTORS