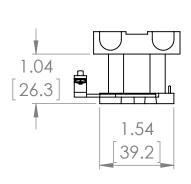

## PRODUCT DATA SHEET

PART NUMBER - BLX1D6G6: BRAH Electric, aftermarket direct replacement coils for Telemecanique LX1D6G6, TeSys D Series, type BLX1D, 120V AC 60Hz, suitable for use with LC1D40, LC1D50, LC1D65, LC1D80, LC1D95, LC2D40, LC2D50, LC2D65, LC2D80, LC2D95 contactors

MAGNETIC COILS PART NO. BLX1D6G6

| MANUFACTURER | BRAH Electric                                                                        |  |  |
|--------------|--------------------------------------------------------------------------------------|--|--|
| SUB-CATEGORY | Coils                                                                                |  |  |
| FAMILY       | TeSys D                                                                              |  |  |
| TYPE         | BLX1D                                                                                |  |  |
| TYPE FOR     | LC1D40, LC1D50, LC1D65, LC1D80,<br>LC1D95, LC2D40, LC2D50, LC2D65,<br>LC2D80, LC2D95 |  |  |
| VOLTAGE      | 120                                                                                  |  |  |

| REVISIONS |      |             |      |          |
|-----------|------|-------------|------|----------|
| ZONE      | REV. | DESCRIPTION | DATE | APPROVED |

\* NOTE: BRAH ELECTRIC BLX1D6G6 COIL IS A DIRECT REPLACEMENT FOR TELEMECANIQUE LX1D6G6, TESYS D SERIES, SUITABLE FOR USE WITH LC1D40, LC1D50, LC1D65, LC1D80, LC1D95, LC2D40, LC2D50, LC2D65, LC2D80, LC2D95 CONTACTORS