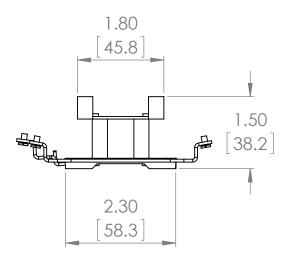

## PRODUCT DATA SHEET

**PART NUMBER - BLX1D6L7:** BRAH Electric, aftermarket direct replacement coils for Telemecanique LX1D6L7, TeSys D Series, type BLX1D, 208V AC 50/60Hz, suitable for use with LC1D40, LC1D50, LC1D65, LC1D80, LC1D95, LC2D40, LC2D50, LC2D65, LC2D80, LC2D95 contactors

MAGNETIC COILS PART NO. BLX1D6L7

| MANUFACTURER | BRAH Electric                                                                        |  |  |
|--------------|--------------------------------------------------------------------------------------|--|--|
| SUB-CATEGORY | Coils                                                                                |  |  |
| FAMILY       | TeSys D                                                                              |  |  |
| TYPE         | BLX1 D                                                                               |  |  |
| TYPE FOR     | LC1D40, LC1D50, LC1D65, LC1D80,<br>LC1D95, LC2D40, LC2D50, LC2D65,<br>LC2D80, LC2D95 |  |  |
| VOLTAGE      | 208                                                                                  |  |  |

| REVISIONS |      |             |      |          |
|-----------|------|-------------|------|----------|
| ZONE      | REV. | DESCRIPTION | DATE | APPROVED |

IS PROHIBITED.

Α

\* NOTE: BRAH ELECTRIC BLX1D6L7 COIL IS A DIRECT REPLACEMENT FOR TELEMECANIQUE LX1D6L7, TESYS D SERIES, SUITABLE FOR USE WITH LC1D40, LC1D50, LC1D65, LC1D80, LC1D95, LC2D40, LC2D50, LC2D65, LC2D80, LC2D95 CONTACTORS