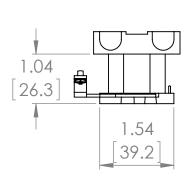

| REVISIONS |      |             |      |          |
|-----------|------|-------------|------|----------|
| ZONE      | REV. | DESCRIPTION | DATE | APPROVED |

IS PROHIBITED.

Α

\* NOTE: BRAH ELECTRIC BLX1D6L7 COIL IS A DIRECT REPLACEMENT FOR TELEMECANIQUE LX1D6L7, TESYS D SERIES, SUITABLE FOR USE WITH LC1D40, LC1D50, LC1D65, LC1D80, LC1D95, LC2D40, LC2D50, LC2D65, LC2D80, LC2D95 CONTACTORS