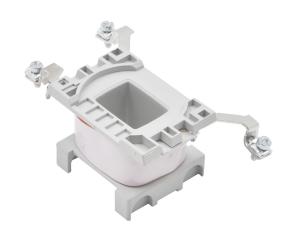

## PRODUCT DATA SHEET

**PART NUMBER - BLX1D6L7:** BRAH Electric, aftermarket direct replacement coils for Telemecanique LX1D6L7, TeSys D Series, type BLX1D, 208V AC 50/60Hz, suitable for use with LC1D40, LC1D50, LC1D65, LC1D80, LC1D95, LC2D40, LC2D50, LC2D65, LC2D80, LC2D95 contactors

MAGNETIC COILS PART NO. BLX1D6L7

| MANUFACTURER | BRAH Electric                                                                        |  |  |
|--------------|--------------------------------------------------------------------------------------|--|--|
| SUB-CATEGORY | Coils                                                                                |  |  |
| FAMILY       | TeSys D                                                                              |  |  |
| TYPE         | BLX1 D                                                                               |  |  |
| TYPE FOR     | LC1D40, LC1D50, LC1D65, LC1D80,<br>LC1D95, LC2D40, LC2D50, LC2D65,<br>LC2D80, LC2D95 |  |  |
| VOLTAGE      | 208                                                                                  |  |  |

| REVISIONS |      |             |      |          |
|-----------|------|-------------|------|----------|
| ZONE      | REV. | DESCRIPTION | DATE | APPROVED |

IS PROHIBITED.

Α

\* NOTE: BRAH ELECTRIC BLX1D6L7 COIL IS A DIRECT REPLACEMENT FOR TELEMECANIQUE LX1D6L7, TESYS D SERIES, SUITABLE FOR USE WITH LC1D40, LC1D50, LC1D65, LC1D80, LC1D95, LC2D40, LC2D50, LC2D65, LC2D80, LC2D95 CONTACTORS