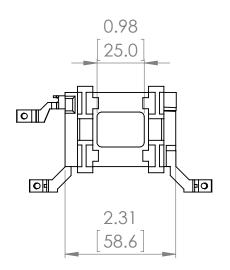

## PRODUCT DATA SHEET

**PART NUMBER - BLX1D6L7:** BRAH Electric, aftermarket direct replacement coils for Telemecanique LX1D6L7, TeSys D Series, type BLX1D, 208V AC 50/60Hz, suitable for use with LC1D40, LC1D50, LC1D65, LC1D80, LC1D95, LC2D40, LC2D50, LC2D65, LC2D80, LC2D95 contactors

MAGNETIC COILS PART NO. BLX1D6L7

| MANUFACTURER | BRAH Electric                                                                        |  |  |
|--------------|--------------------------------------------------------------------------------------|--|--|
| SUB-CATEGORY | Coils                                                                                |  |  |
| FAMILY       | TeSys D                                                                              |  |  |
| TYPE         | BLX1 D                                                                               |  |  |
| TYPE FOR     | LC1D40, LC1D50, LC1D65, LC1D80,<br>LC1D95, LC2D40, LC2D50, LC2D65,<br>LC2D80, LC2D95 |  |  |
| VOLTAGE      | 208                                                                                  |  |  |

| REVISIONS |      |             |      |          |
|-----------|------|-------------|------|----------|
| ZONE      | REV. | DESCRIPTION | DATE | APPROVED |

IS PROHIBITED.

Α

\* NOTE: BRAH ELECTRIC BLX1D6L7 COIL IS A DIRECT REPLACEMENT FOR TELEMECANIQUE LX1D6L7, TESYS D SERIES, SUITABLE FOR USE WITH LC1D40, LC1D50, LC1D65, LC1D80, LC1D95, LC2D40, LC2D50, LC2D65, LC2D80, LC2D95 CONTACTORS