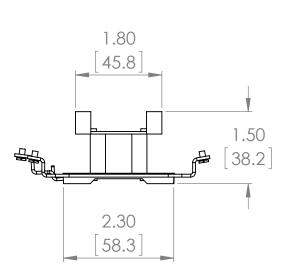

UNLESS OTHERWISE NOTED ALL DIMENSIONS ARE IN INCHES METRIC UNITS ARE DISPLAYED BENEATH IN [ MM. ]

MATERIAL FINISH N/A DO NOT SCALE DRAWING

MOTOR CONTROLS

SIZE DWG. NO. A REV. BLX1D6T6 Α SCALE:1:1 SHEET 1 OF 1 WEIGHT: