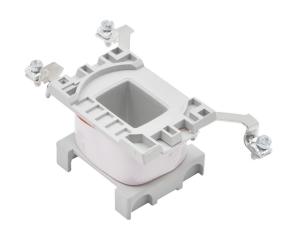

## PRODUCT DATA SHEET

PART NUMBER - BLX1D6T6: BRAH Electric, aftermarket direct replacement coils for Telemecanique LX1D6T6, TeSys D Series, type BLX1D, 480V AC 60Hz, suitable for use with LC1D40, LC1D50, LC1D65, LC1D80, LC1D95, LC2D40, LC2D50, LC2D65, LC2D80, LC2D95 contactors

| REVISIONS |      |             |      |          |  |
|-----------|------|-------------|------|----------|--|
| ZONE      | REV. | DESCRIPTION | DATE | APPROVED |  |

\* NOTE: BRAH ELECTRIC BLX1D6T6 COIL IS A DIRECT REPLACEMENT FOR TELEMECANIQUE LX1D6T6, TESYS D SERIES, SUITABLE FOR USE WITH LC1D40, LC1D50, LC1D65, LC1D80, LC1D95, LC2D40, LC2D50, LC2D65, LC2D80, LC2D95 CONTACTORS