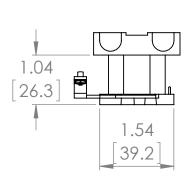

UNLESS OTHERWISE NOTED ALL DIMENSIONS ARE IN INCHES METRIC UNITS ARE DISPLAYED BENEATH IN [ MM. ]

MATERIAL FINISH N/A DO NOT SCALE DRAWING

MOTOR CONTROLS

SIZE DWG. NO. A REV. BLX1D6T6 Α SCALE:1:1 SHEET 1 OF 1 WEIGHT: