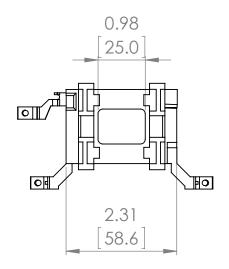

UNLESS OTHERWISE NOTED ALL DIMENSIONS ARE IN INCHES METRIC UNITS ARE DISPLAYED BENEATH IN [ MM. ]

MATERIAL FINISH N/A DO NOT SCALE DRAWING

MOTOR CONTROLS

SIZE DWG. NO. A REV. BLX1D6T6 Α SCALE:1:1 SHEET 1 OF 1 WEIGHT: