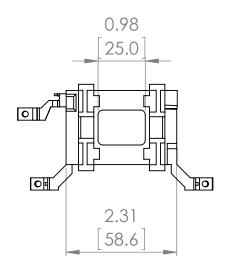

## PRODUCT DATA SHEET

**PART NUMBER - BLX1D6T7:** BRAH Electric, aftermarket direct replacement coils for Telemecanique LX1D6T7, TeSys D Series, type BLX1D, 480V AC 50/60Hz, suitable for use with LC1D40, LC1D50, LC1D65, LC1D80, LC1D95, LC2D40, LC2D50, LC2D65, LC2D80, LC2D95 contactors

MAGNETIC COILS PART NO. BLX1D6T7

| MANUFACTURER | BRAH Electric                                                                        |  |  |
|--------------|--------------------------------------------------------------------------------------|--|--|
| SUB-CATEGORY | Coils                                                                                |  |  |
| FAMILY       | TeSys D BLX1D                                                                        |  |  |
| TYPE         |                                                                                      |  |  |
| TYPE FOR     | LC1D40, LC1D50, LC1D65, LC1D80,<br>LC1D95, LC2D40, LC2D50, LC2D65,<br>LC2D80, LC2D95 |  |  |
| VOLTAGE      | 480                                                                                  |  |  |

| REVISIONS |      |             |      |          |  |
|-----------|------|-------------|------|----------|--|
| ZONE      | REV. | DESCRIPTION | DATE | APPROVED |  |

\* NOTE: BRAH ELECTRIC BLX1D6T7 COIL IS A DIRECT REPLACEMENT FOR TELEMECANIQUE LX1D6T7, TESYS D SERIES, SUITABLE FOR USE WITH LC1D40, LC1D50, LC1D65, LC1D80, LC1D95, LC2D40, LC2D50, LC2D65, LC2D80, LC2D95 CONTACTORS

## WWW.BRAHELECTRIC.COM, 855-355-2724

UNLESS OTHERWISE NOTED

BRAH ELECTRIC. ANY REPRODUCTION IN PART OR AS A WHOLE WITHOUT THE WRITTEN PERMISSION OF BRAH ELECTRIC IS PROHIBITED.

ALL DIMENSIONS ARE IN INCHES METRIC UNITS ARE DISPLAYED BENEATH IN [ MM. ]