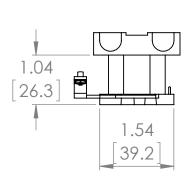

| REVISIONS |      |             |      |          |  |
|-----------|------|-------------|------|----------|--|
| ZONE      | REV. | DESCRIPTION | DATE | APPROVED |  |

\* NOTE: BRAH ELECTRIC BLX1D6T7 COIL IS A DIRECT REPLACEMENT FOR TELEMECANIQUE LX1D6T7, TESYS D SERIES, SUITABLE FOR USE WITH LC1D40, LC1D50, LC1D65, LC1D80, LC1D95, LC2D40, LC2D50, LC2D65, LC2D80, LC2D95 CONTACTORS

## WWW.BRAHELECTRIC.COM, 855-355-2724

UNLESS OTHERWISE NOTED

BRAH ELECTRIC. ANY REPRODUCTION IN PART OR AS A WHOLE WITHOUT THE WRITTEN PERMISSION OF BRAH ELECTRIC IS PROHIBITED.

ALL DIMENSIONS ARE IN INCHES METRIC UNITS ARE DISPLAYED BENEATH IN [ MM. ]