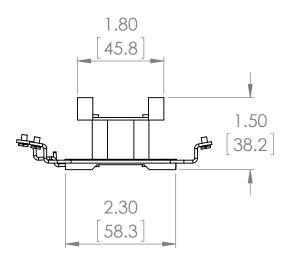

## PRODUCT DATA SHEET

**PART NUMBER - BLX1D6T7:** BRAH Electric, aftermarket direct replacement coils for Telemecanique LX1D6T7, TeSys D Series, type BLX1D, 480V AC 50/60Hz, suitable for use with LC1D40, LC1D50, LC1D65, LC1D80, LC1D95, LC2D40, LC2D50, LC2D65, LC2D80, LC2D95 contactors

MAGNETIC COILS PART NO. BLX1D6T7

| MANUFACTURER | BRAH Electric                                                                        |  |  |
|--------------|--------------------------------------------------------------------------------------|--|--|
| SUB-CATEGORY | Coils                                                                                |  |  |
| FAMILY       | TeSys D BLX1D                                                                        |  |  |
| TYPE         |                                                                                      |  |  |
| TYPE FOR     | LC1D40, LC1D50, LC1D65, LC1D80,<br>LC1D95, LC2D40, LC2D50, LC2D65,<br>LC2D80, LC2D95 |  |  |
| VOLTAGE      | 480                                                                                  |  |  |

| REVISIONS |      |             |      |          |  |
|-----------|------|-------------|------|----------|--|
| ZONE      | REV. | DESCRIPTION | DATE | APPROVED |  |

\* NOTE: BRAH ELECTRIC BLX1D6T7 COIL IS A DIRECT REPLACEMENT FOR TELEMECANIQUE LX1D6T7, TESYS D SERIES, SUITABLE FOR USE WITH LC1D40, LC1D50, LC1D65, LC1D80, LC1D95, LC2D40, LC2D50, LC2D65, LC2D80, LC2D95 CONTACTORS

## WWW.BRAHELECTRIC.COM, 855-355-2724

UNLESS OTHERWISE NOTED

BRAH ELECTRIC. ANY REPRODUCTION IN PART OR AS A WHOLE WITHOUT THE WRITTEN PERMISSION OF BRAH ELECTRIC IS PROHIBITED.

ALL DIMENSIONS ARE IN INCHES METRIC UNITS ARE DISPLAYED BENEATH IN [ MM. ]