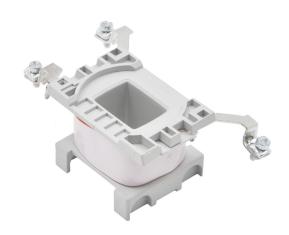

## PRODUCT DATA SHEET

**PART NUMBER - BLX1D6T7:** BRAH Electric, aftermarket direct replacement coils for Telemecanique LX1D6T7, TeSys D Series, type BLX1D, 480V AC 50/60Hz, suitable for use with LC1D40, LC1D50, LC1D65, LC1D80, LC1D95, LC2D40, LC2D50, LC2D65, LC2D80, LC2D95 contactors

MAGNETIC COILS PART NO. BLX1D6T7

| MANUFACTURER | BRAH Electric                                                                        |  |  |
|--------------|--------------------------------------------------------------------------------------|--|--|
| SUB-CATEGORY | Coils                                                                                |  |  |
| FAMILY       | TeSys D BLX1D                                                                        |  |  |
| TYPE         |                                                                                      |  |  |
| TYPE FOR     | LC1D40, LC1D50, LC1D65, LC1D80,<br>LC1D95, LC2D40, LC2D50, LC2D65,<br>LC2D80, LC2D95 |  |  |
| VOLTAGE      | 480                                                                                  |  |  |

| REVISIONS |      |             |      |          |  |
|-----------|------|-------------|------|----------|--|
| ZONE      | REV. | DESCRIPTION | DATE | APPROVED |  |

\* NOTE: BRAH ELECTRIC BLX1D6T7 COIL IS A DIRECT REPLACEMENT FOR TELEMECANIQUE LX1D6T7, TESYS D SERIES, SUITABLE FOR USE WITH LC1D40, LC1D50, LC1D65, LC1D80, LC1D95, LC2D40, LC2D50, LC2D65, LC2D80, LC2D95 CONTACTORS