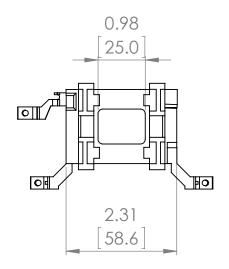

## PRODUCT DATA SHEET

PART NUMBER - BLX1D6U6: BRAH Electric, aftermarket direct replacement coils for Telemecanique LX1D6U6, TeSys D Series, type BLX1D, 240V AC 60Hz, suitable for use with LC1D40, LC1D50, LC1D65, LC1D80, LC1D95, LC2D40, LC2D50, LC2D65, LC2D80, LC2D95 contactors

| REVISIONS |      |             |      |          |  |
|-----------|------|-------------|------|----------|--|
| ZONE      | REV. | DESCRIPTION | DATE | APPROVED |  |

\* NOTE: BRAH ELECTRIC BLX1D6U6 COIL IS A DIRECT REPLACEMENT FOR TELEMECANIQUE LX1D6U6, TESYS D SERIES, SUITABLE FOR USE WITH LC1D40, LC1D50, LC1D65, LC1D80, LC1D95, LC2D40, LC2D50, LC2D65, LC2D80, LC2D95 CONTACTORS