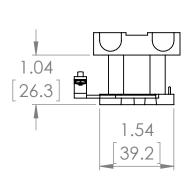

## PRODUCT DATA SHEET

PART NUMBER - BLX1D6U6: BRAH Electric, aftermarket direct replacement coils for Telemecanique LX1D6U6, TeSys D Series, type BLX1D, 240V AC 60Hz, suitable for use with LC1D40, LC1D50, LC1D65, LC1D80, LC1D95, LC2D40, LC2D50, LC2D65, LC2D80, LC2D95 contactors

| REVISIONS |      |             |      |          |  |
|-----------|------|-------------|------|----------|--|
| ZONE      | REV. | DESCRIPTION | DATE | APPROVED |  |

\* NOTE: BRAH ELECTRIC BLX1D6U6 COIL IS A DIRECT REPLACEMENT FOR TELEMECANIQUE LX1D6U6, TESYS D SERIES, SUITABLE FOR USE WITH LC1D40, LC1D50, LC1D65, LC1D80, LC1D95, LC2D40, LC2D50, LC2D65, LC2D80, LC2D95 CONTACTORS