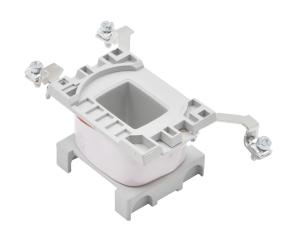

## PRODUCT DATA SHEET

PART NUMBER - BLX1D6U6: BRAH Electric, aftermarket direct replacement coils for Telemecanique LX1D6U6, TeSys D Series, type BLX1D, 240V AC 60Hz, suitable for use with LC1D40, LC1D50, LC1D65, LC1D80, LC1D95, LC2D40, LC2D50, LC2D65, LC2D80, LC2D95 contactors

| REVISIONS |      |             |      |          |  |
|-----------|------|-------------|------|----------|--|
| ZONE      | REV. | DESCRIPTION | DATE | APPROVED |  |

\* NOTE: BRAH ELECTRIC BLX1D6U6 COIL IS A DIRECT REPLACEMENT FOR TELEMECANIQUE LX1D6U6, TESYS D SERIES, SUITABLE FOR USE WITH LC1D40, LC1D50, LC1D65, LC1D80, LC1D95, LC2D40, LC2D50, LC2D65, LC2D80, LC2D95 CONTACTORS