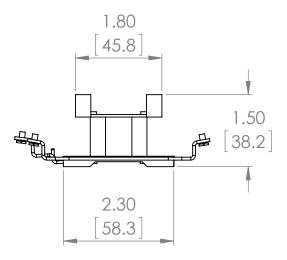

## PRODUCT DATA SHEET

PART NUMBER - BLX1D6U6: BRAH Electric, aftermarket direct replacement coils for Telemecanique LX1D6U6, TeSys D Series, type BLX1D, 240V AC 60Hz, suitable for use with LC1D40, LC1D50, LC1D65, LC1D80, LC1D95, LC2D40, LC2D50, LC2D65, LC2D80, LC2D95 contactors

| REVISIONS |      |             |      |          |  |
|-----------|------|-------------|------|----------|--|
| ZONE      | REV. | DESCRIPTION | DATE | APPROVED |  |

\* NOTE: BRAH ELECTRIC BLX1D6U6 COIL IS A DIRECT REPLACEMENT FOR TELEMECANIQUE LX1D6U6, TESYS D SERIES, SUITABLE FOR USE WITH LC1D40, LC1D50, LC1D65, LC1D80, LC1D95, LC2D40, LC2D50, LC2D65, LC2D80, LC2D95 CONTACTORS