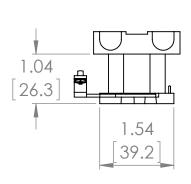

## PRODUCT DATA SHEET

**PART NUMBER - BLX1D6U7:** BRAH Electric, aftermarket direct replacement coils for Telemecanique LX1D6U7, TeSys D Series, type BLX1D, 240V AC 50/60Hz, suitable for use with LC1D40, LC1D50, LC1D65, LC1D80, LC1D95, LC2D40, LC2D50, LC2D65, LC2D80, LC2D95 contactors

| REVISIONS |      |             |      |          |
|-----------|------|-------------|------|----------|
| ZONE      | REV. | DESCRIPTION | DATE | APPROVED |

\* NOTE: BRAH ELECTRIC BLX1D6U7 COIL IS A DIRECT REPLACEMENT FOR TELEMECANIQUE LX1D6U7, TESYS D SERIES, SUITABLE FOR USE WITH LC1D40, LC1D50, LC1D65, LC1D80, LC1D95, LC2D40, LC2D50, LC2D65, LC2D80, LC2D95 CONTACTORS

ALL DIMENSIONS ARE IN INCHES METRIC UNITS ARE DISPLAYED BENEATH IN [ MM. ]

UNLESS OTHERWISE NOTED

FINISH N/A DO NOT SCALE DRAWING

MOTOR CONTROLS

SIZE DWG. NO. A REV. BLX1D6U7 Α SCALE:1:1 SHEET 1 OF 1 WEIGHT: