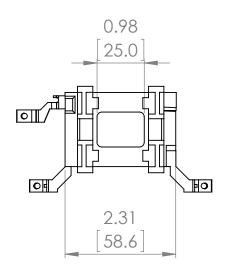

ALL DIMENSIONS ARE IN INCHES METRIC UNITS ARE DISPLAYED BENEATH IN [ MM. ]

UNLESS OTHERWISE NOTED

FINISH N/A DO NOT SCALE DRAWING

MOTOR CONTROLS

SIZE DWG. NO. A REV. BLX1D6U7 Α SCALE:1:1 SHEET 1 OF 1 WEIGHT: