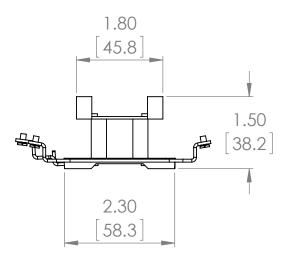

ALL DIMENSIONS ARE IN INCHES METRIC UNITS ARE DISPLAYED BENEATH IN [ MM. ]

UNLESS OTHERWISE NOTED

FINISH N/A DO NOT SCALE DRAWING

MOTOR CONTROLS

SIZE DWG. NO. A REV. BLX1D6U7 Α SCALE:1:1 SHEET 1 OF 1 WEIGHT: