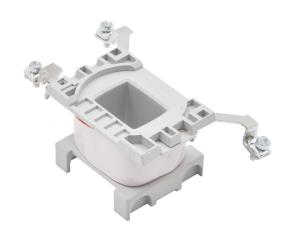

## PRODUCT DATA SHEET

**PART NUMBER - BLX1D6U7:** BRAH Electric, aftermarket direct replacement coils for Telemecanique LX1D6U7, TeSys D Series, type BLX1D, 240V AC 50/60Hz, suitable for use with LC1D40, LC1D50, LC1D65, LC1D80, LC1D95, LC2D40, LC2D50, LC2D65, LC2D80, LC2D95 contactors

| REVISIONS |      |             |      |          |
|-----------|------|-------------|------|----------|
| ZONE      | REV. | DESCRIPTION | DATE | APPROVED |

\* NOTE: BRAH ELECTRIC BLX1D6U7 COIL IS A DIRECT REPLACEMENT FOR TELEMECANIQUE LX1D6U7, TESYS D SERIES, SUITABLE FOR USE WITH LC1D40, LC1D50, LC1D65, LC1D80, LC1D95, LC2D40, LC2D50, LC2D65, LC2D80, LC2D95 CONTACTORS