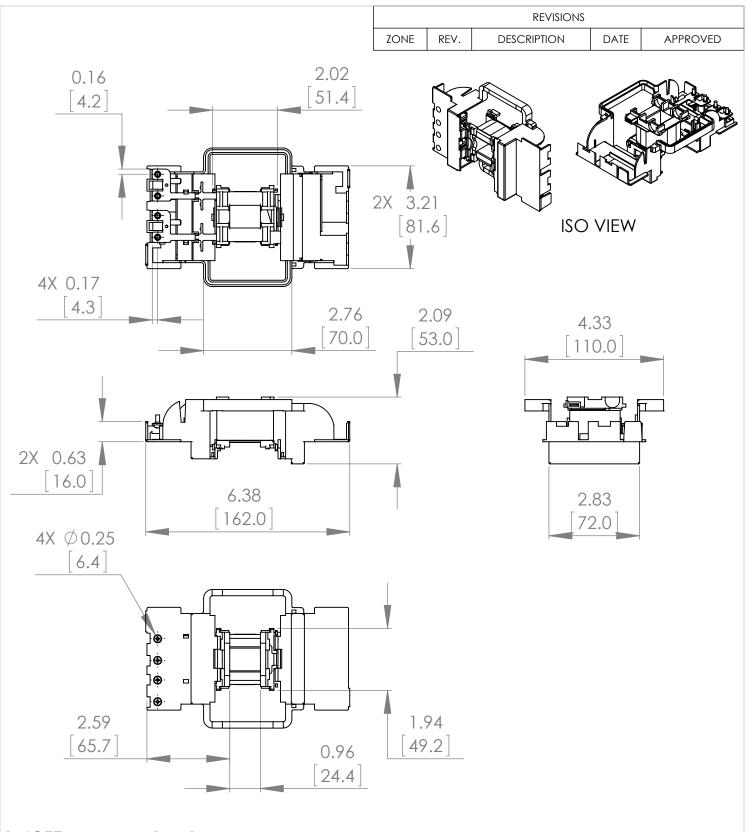

| UNLESS OTHERWISE NOTED<br>ALL DIMENSIONS ARE IN INCHES<br>METRIC UNITS ARE DISPLAYED<br>3ENEATH IN [ MM. ] |           | BRA<br>Elect | <b>H</b><br>ric |
|------------------------------------------------------------------------------------------------------------|-----------|--------------|-----------------|
| MATERIAL -                                                                                                 | Ν         | 10TOR CONT   | ROLS            |
| N/A                                                                                                        | SIZE DWG. | NO. BLX1D8M  | 7               |
| DO NOT SCALE DRAWING                                                                                       | SCALE:1:3 | WEIGHT       | SHEET 1         |