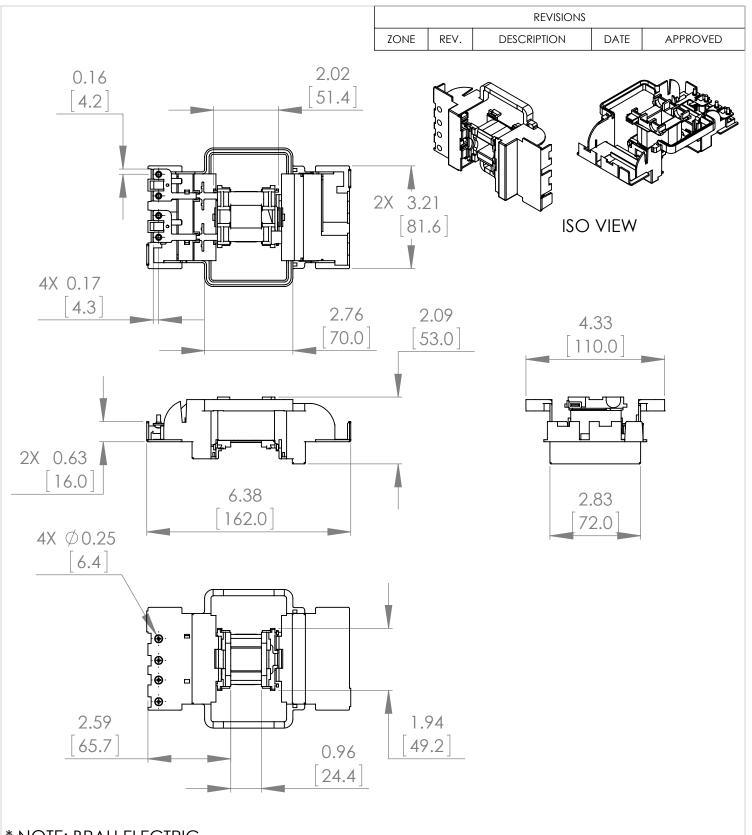

| UNLESS OTHERWISE NOTED<br>ALL DIMENSIONS ARE IN INCHES<br>METRIC UNITS ARE DISPLAYED<br>BENEATH IN [ MM. ] |           | ₩ <sub>E</sub> |     |         |  |
|------------------------------------------------------------------------------------------------------------|-----------|----------------|-----|---------|--|
| MATERIAL _                                                                                                 |           | N              | 10  | TOR     |  |
| FINISH N/A                                                                                                 | SIZE      | DWG.           | NO. | BI )    |  |
| DO NOT SCALE DRAWING                                                                                       | A<br>SCAL | E:1:3          |     | WEIGHT: |  |

## IOR CONTROLS BLX1D8U6 WEIGHT: SHEET 1 OF 1