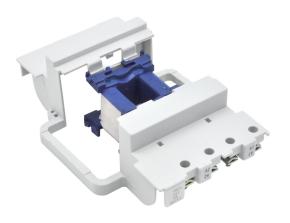

## PRODUCT DATA SHEET

**PART NUMBER - BLX1D8U6:** BRAH Electric, aftermarket direct replacement coils for Telemecanique LX1D8U6, TeSys D Series, type BLX1D, 240VAC 60Hz, suitable for use with all 3P and 4P LC1D115, LC1D150, LC2D115, LC2D150 contactors

\* NOTE: BRAH ELECTRIC COIL BLX1D8U6 IS A DIRECT REPLACEMENT FOR TELEMECANIQUE LX1D8U6, TESYS D SERIES, SUITABLE FOR USE WITH ALL 3P AND 4P LC1D115, LC1D150, LC2D115, LC2D150 CONTACTORS