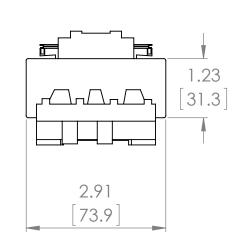

## PRODUCT DATA SHEET

**PART NUMBER - BLX1FF042:** BRAH Electric, aftermarket direct replacement coils for Telemecanique LX1FF042, TeSys F Series, type BLX1F, 42V AC 50Hz, coil suffix code is B5, suitable for use with all 3P and 4P LC1F115, LC1F150, LC2F115, LC2F150 contactors

MAGNETIC COILS PART NO. BLX1FF042

| MANUFACTURER | BRAH Electric                      |
|--------------|------------------------------------|
| SUB-CATEGORY | Coils                              |
| FAMILY       | TeSys F                            |
| TYPE         | BLX1F                              |
| TYPE FOR     | LC1F115, LC1F150, LC2F115, LC2F150 |
| VOLTAGE      | 42                                 |