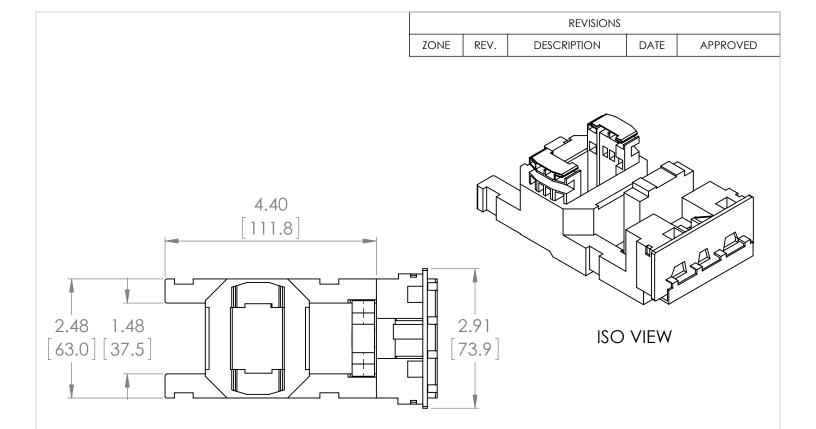

## PRODUCT DATA SHEET

**PART NUMBER - BLX1FF042:** BRAH Electric, aftermarket direct replacement coils for Telemecanique LX1FF042, TeSys F Series, type BLX1F, 42V AC 50Hz, coil suffix code is B5, suitable for use with all 3P and 4P LC1F115, LC1F150, LC2F115, LC2F150 contactors

MAGNETIC COILS PART NO. BLX1FF042

| MANUFACTURER | BRAH Electric                      |
|--------------|------------------------------------|
| SUB-CATEGORY | Coils                              |
| FAMILY       | TeSys F                            |
| TYPE         | BLX1F                              |
| TYPE FOR     | LC1F115, LC1F150, LC2F115, LC2F150 |
| VOLTAGE      | 42                                 |