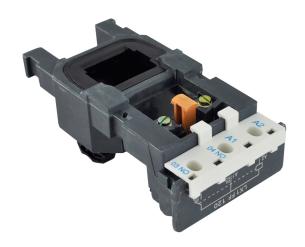

## PRODUCT DATA SHEET

**PART NUMBER - BLX1FF042:** BRAH Electric, aftermarket direct replacement coils for Telemecanique LX1FF042, TeSys F Series, type BLX1F, 42V AC 50Hz, coil suffix code is B5, suitable for use with all 3P and 4P LC1F115, LC1F150, LC2F115, LC2F150 contactors

\*NOTE: BRAH ELECTRIC COIL BLX1FF042 IS A DIRECT REPLACEMENT FOR TELEMECANIQUE LX1FF042, TESYS F SERIES, SUITABLE FOR USE WITH ALL 3P AND 4P LC1F115, LC1F150, LC2F115, LC2F150 CONTACTORS.