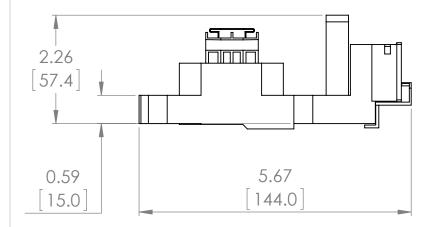

## PRODUCT DATA SHEET

**PART NUMBER - BLX1FF042:** BRAH Electric, aftermarket direct replacement coils for Telemecanique LX1FF042, TeSys F Series, type BLX1F, 42V AC 50Hz, coil suffix code is B5, suitable for use with all 3P and 4P LC1F115, LC1F150, LC2F115, LC2F150 contactors

MAGNETIC COILS PART NO. BLX1FF042

| MANUFACTURER | BRAH Electric                      |
|--------------|------------------------------------|
| SUB-CATEGORY | Coils                              |
| FAMILY       | TeSys F                            |
| TYPE         | BLX1F                              |
| TYPE FOR     | LC1F115, LC1F150, LC2F115, LC2F150 |
| VOLTAGE      | 42                                 |