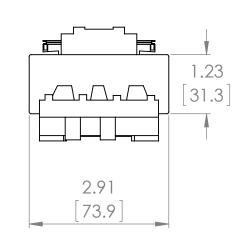

## PRODUCT DATA SHEET

**PART NUMBER - BLX1FF095:** BRAH Electric, aftermarket direct replacement coils for Telemecanique LX1FF095, TeSys F Series, type BLX1F, 115/120V AC 60Hz, coil suffix code is G6, suitable for use with all 3P and 4P LC1F115, LC1F150, LC2F115, LC2F150 contactors

MAGNETIC COILS PART NO. BLX1FF095

| MANUFACTURER | BRAH Electric                      |
|--------------|------------------------------------|
| SUB-CATEGORY | Coils                              |
| FAMILY       | TeSys F                            |
| TYPE         | BLX1F                              |
| TYPE FOR     | LC1F115, LC1F150, LC2F115, LC2F150 |
| VOLTAGE      | 120                                |