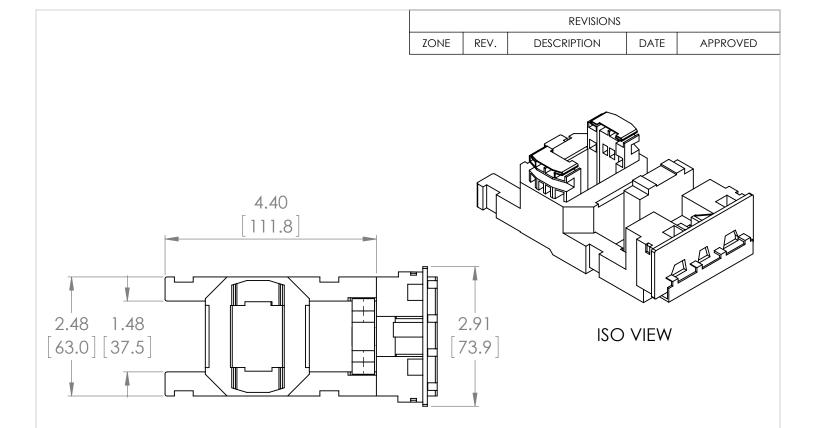

## PRODUCT DATA SHEET

**PART NUMBER - BLX1FF095:** BRAH Electric, aftermarket direct replacement coils for Telemecanique LX1FF095, TeSys F Series, type BLX1F, 115/120V AC 60Hz, coil suffix code is G6, suitable for use with all 3P and 4P LC1F115, LC1F150, LC2F115, LC2F150 contactors

MAGNETIC COILS PART NO. BLX1FF095

| MANUFACTURER | BRAH Electric                      |
|--------------|------------------------------------|
| SUB-CATEGORY | Coils                              |
| FAMILY       | TeSys F                            |
| TYPE         | BLX1F                              |
| TYPE FOR     | LC1F115, LC1F150, LC2F115, LC2F150 |
| VOLTAGE      | 120                                |