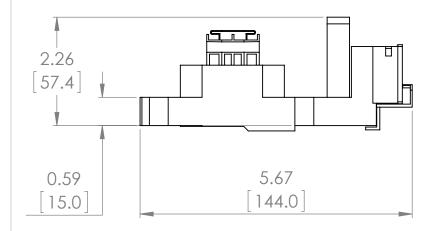

## PRODUCT DATA SHEET

**PART NUMBER - BLX1FF095:** BRAH Electric, aftermarket direct replacement coils for Telemecanique LX1FF095, TeSys F Series, type BLX1F, 115/120V AC 60Hz, coil suffix code is G6, suitable for use with all 3P and 4P LC1F115, LC1F150, LC2F115, LC2F150 contactors

MAGNETIC COILS PART NO. BLX1FF095

| MANUFACTURER | BRAH Electric                      |
|--------------|------------------------------------|
| SUB-CATEGORY | Coils                              |
| FAMILY       | TeSys F                            |
| TYPE         | BLX1F                              |
| TYPE FOR     | LC1F115, LC1F150, LC2F115, LC2F150 |
| VOLTAGE      | 120                                |