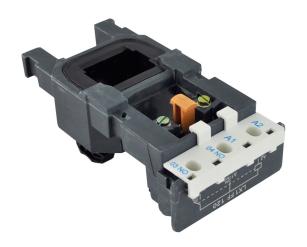

## PRODUCT DATA SHEET

**PART NUMBER - BLX1FF095:** BRAH Electric, aftermarket direct replacement coils for Telemecanique LX1FF095, TeSys F Series, type BLX1F, 115/120V AC 60Hz, coil suffix code is G6, suitable for use with all 3P and 4P LC1F115, LC1F150, LC2F115, LC2F150 contactors

\*NOTE: BRAH ELECTRIC COIL BLX1FF095 IS A DIRECT REPLACEMENT FOR TELEMECANIQUE LX1FF095, TESYS F SERIES, SUITABLE FOR USE WITH ALL 3P AND 4P LC1F115, LC1F150, LC2F115, LC2F150 CONTACTORS.