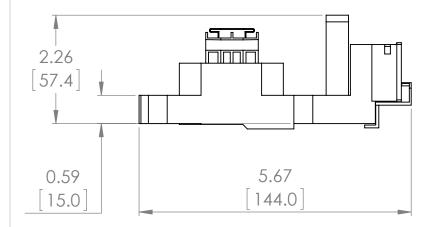

## PRODUCT DATA SHEET

PART NUMBER - BLX1FF380: BRAH Electric, aftermarket direct replacement coils for Telemecanique LX1FF380, TeSys F Series, type BLX1F, 380/400VAC at 50Hz, 460/480VAC at 60Hz, coil suffix code is Q5, suitable for use with all 3P and 4P LC1F115, LC1F150, LC2F115, LC2F150 contactors

\*NOTE: BRAH ELECTRIC COIL BLX1FF380 IS A DIRECT REPLACEMENT FOR TELEMECANIQUE LX1FF380, TESYS F SERIES, SUITABLE FOR USE WITH ALL 3P AND 4P LC1F115, LC1F150, LC2F115, LC2F150 CONTACTORS.