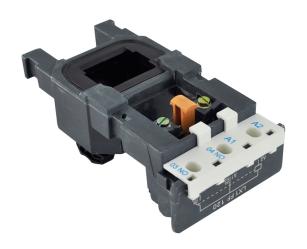

## PRODUCT DATA SHEET

PART NUMBER - BLX1FF380: BRAH Electric, aftermarket direct replacement coils for Telemecanique LX1FF380, TeSys F Series, type BLX1F, 380/400VAC at 50Hz, 460/480VAC at 60Hz, coil suffix code is Q5, suitable for use with all 3P and 4P LC1F115, LC1F150, LC2F115, LC2F150 contactors

\*NOTE: BRAH ELECTRIC COIL BLX1FF380 IS A DIRECT REPLACEMENT FOR TELEMECANIQUE LX1FF380, TESYS F SERIES, SUITABLE FOR USE WITH ALL 3P AND 4P LC1F115, LC1F150, LC2F115, LC2F150 CONTACTORS.