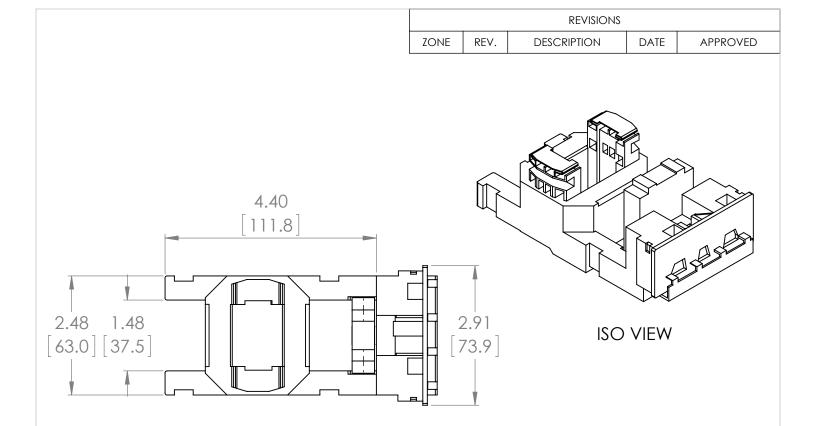

## PRODUCT DATA SHEET

PART NUMBER - BLX1FF380: BRAH Electric, aftermarket direct replacement coils for Telemecanique LX1FF380, TeSys F Series, type BLX1F, 380/400VAC at 50Hz, 460/480VAC at 60Hz, coil suffix code is Q5, suitable for use with all 3P and 4P LC1F115, LC1F150, LC2F115, LC2F150 contactors

\*NOTE: BRAH ELECTRIC COIL BLX1FF380 IS A DIRECT REPLACEMENT FOR TELEMECANIQUE LX1FF380, TESYS F SERIES, SUITABLE FOR USE WITH ALL 3P AND 4P LC1F115, LC1F150, LC2F115, LC2F150 CONTACTORS.