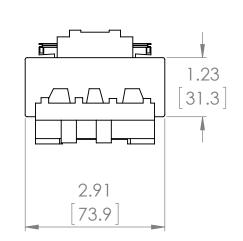

## PRODUCT DATA SHEET

PART NUMBER - BLX1FF380: BRAH Electric, aftermarket direct replacement coils for Telemecanique LX1FF380, TeSys F Series, type BLX1F, 380/400VAC at 50Hz, 460/480VAC at 60Hz, coil suffix code is Q5, suitable for use with all 3P and 4P LC1F115, LC1F150, LC2F115, LC2F150 contactors

\*NOTE: BRAH ELECTRIC COIL BLX1FF380 IS A DIRECT REPLACEMENT FOR TELEMECANIQUE LX1FF380, TESYS F SERIES, SUITABLE FOR USE WITH ALL 3P AND 4P LC1F115, LC1F150, LC2F115, LC2F150 CONTACTORS.