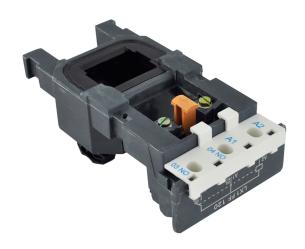

## PRODUCT DATA SHEET

PART NUMBER - BLX1FF480: BRAH Electric, aftermarket direct replacement coils for Telemecanique LX1FF480, TeSys F Series, type BLX1F, 380/400V 50Hz, 460/480V AC 60Hz, coil suffix code is B5, suitable for use with all 3P and 4P LC1F115, LC1F150, LC2F115, LC2F150 contactors

\*NOTE: BRAH ELECTRIC COIL BLX1FF480 IS A DIRECT REPLACEMENT FOR TELEMECANIQUE LX1FF480, TESYS F SERIES, SUITABLE FOR USE WITH ALL 3P AND 4P LC1F115, LC1F150, LC2F115, LC2F150 CONTACTORS.