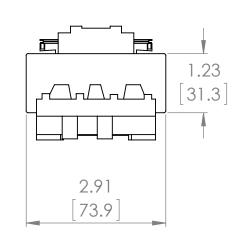

## PRODUCT DATA SHEET

PART NUMBER - BLX1FF480: BRAH Electric, aftermarket direct replacement coils for Telemecanique LX1FF480, TeSys F Series, type BLX1F, 380/400V 50Hz, 460/480V AC 60Hz, coil suffix code is B5, suitable for use with all 3P and 4P LC1F115, LC1F150, LC2F115, LC2F150 contactors

MAGNETIC COILS PART NO. BLX1FF480

| MANUFACTURER | BRAH Electric                      |
|--------------|------------------------------------|
| SUB-CATEGORY | Coils                              |
| FAMILY       | TeSys F                            |
| TYPE         | BLX1F                              |
| TYPE FOR     | LC1F115, LC1F150, LC2F115, LC2F150 |
| VOLTAGE      | 480                                |