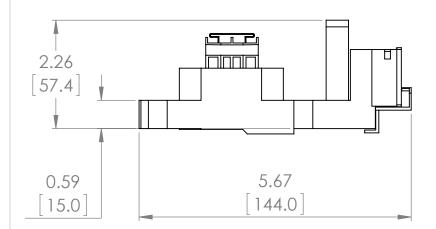

## PRODUCT DATA SHEET

PART NUMBER - BLX1FF480: BRAH Electric, aftermarket direct replacement coils for Telemecanique LX1FF480, TeSys F Series, type BLX1F, 380/400V 50Hz, 460/480V AC 60Hz, coil suffix code is B5, suitable for use with all 3P and 4P LC1F115, LC1F150, LC2F115, LC2F150 contactors

MAGNETIC COILS PART NO. BLX1FF480

| MANUFACTURER | BRAH Electric                      |
|--------------|------------------------------------|
| SUB-CATEGORY | Coils                              |
| FAMILY       | TeSys F                            |
| TYPE         | BLX1F                              |
| TYPE FOR     | LC1F115, LC1F150, LC2F115, LC2F150 |
| VOLTAGE      | 480                                |