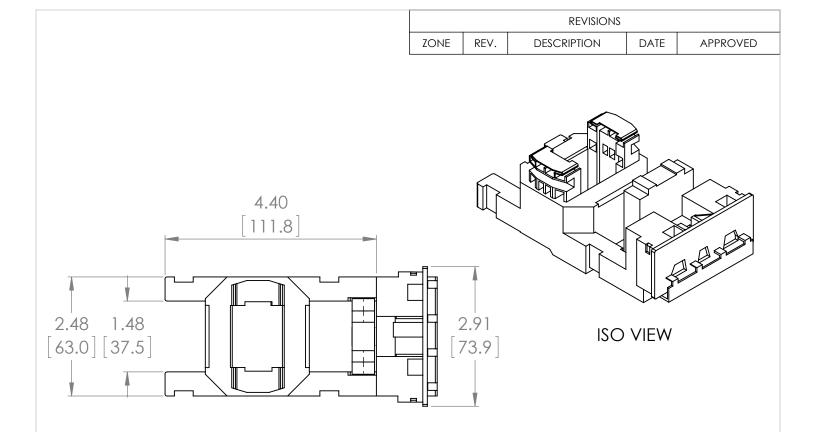

## PRODUCT DATA SHEET

PART NUMBER - BLX1FF480: BRAH Electric, aftermarket direct replacement coils for Telemecanique LX1FF480, TeSys F Series, type BLX1F, 380/400V 50Hz, 460/480V AC 60Hz, coil suffix code is B5, suitable for use with all 3P and 4P LC1F115, LC1F150, LC2F115, LC2F150 contactors

MAGNETIC COILS PART NO. BLX1FF480

| MANUFACTURER | BRAH Electric                      |
|--------------|------------------------------------|
| SUB-CATEGORY | Coils                              |
| FAMILY       | TeSys F                            |
| TYPE         | BLX1F                              |
| TYPE FOR     | LC1F115, LC1F150, LC2F115, LC2F150 |
| VOLTAGE      | 480                                |