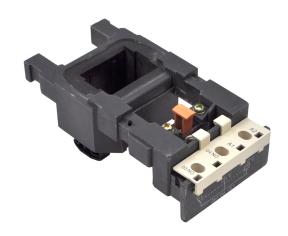

## PRODUCT DATA SHEET

PART NUMBER - BLX1FG092: BRAH Electric, aftermarket direct replacement coils for Telemecanique LX1FG092, TeSys F Series, type BLX1F, 110VAC 60Hz, coil suffix code is G6, suitable for use with all 3P and 4P LC1F185, LC1F225, LC2F185, LC2F225 contactors

\* NOTE: BRAH ELECTRIC COIL BLX1FG092 IS A DIRECT REPLACEMENT FOR TELEMECANIQUE LX1FG092, TESYS F SERIES, SUITABLE FOR USE WITH ALL 3P AND 4P LC1F185, LC1F225, LC2F185, LC2F225 CONTACTORS