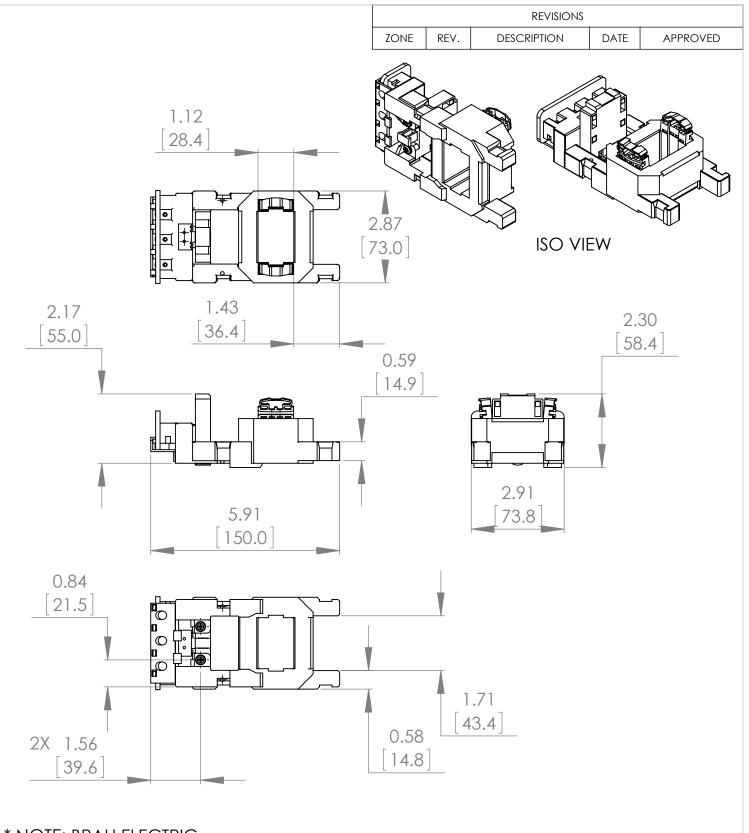

## PRODUCT DATA SHEET

PART NUMBER - BLX1FG092: BRAH Electric, aftermarket direct replacement coils for Telemecanique LX1FG092, TeSys F Series, type BLX1F, 110VAC 60Hz, coil suffix code is G6, suitable for use with all 3P and 4P LC1F185, LC1F225, LC2F185, LC2F225 contactors

\* NOTE: BRAH ELECTRIC COIL BLX1FG092 IS A DIRECT REPLACEMENT FOR TELEMECANIQUE LX1FG092, TESYS F SERIES, SUITABLE FOR USE WITH ALL 3P AND 4P LC1F185, LC1F225, LC2F185, LC2F225 CONTACTORS